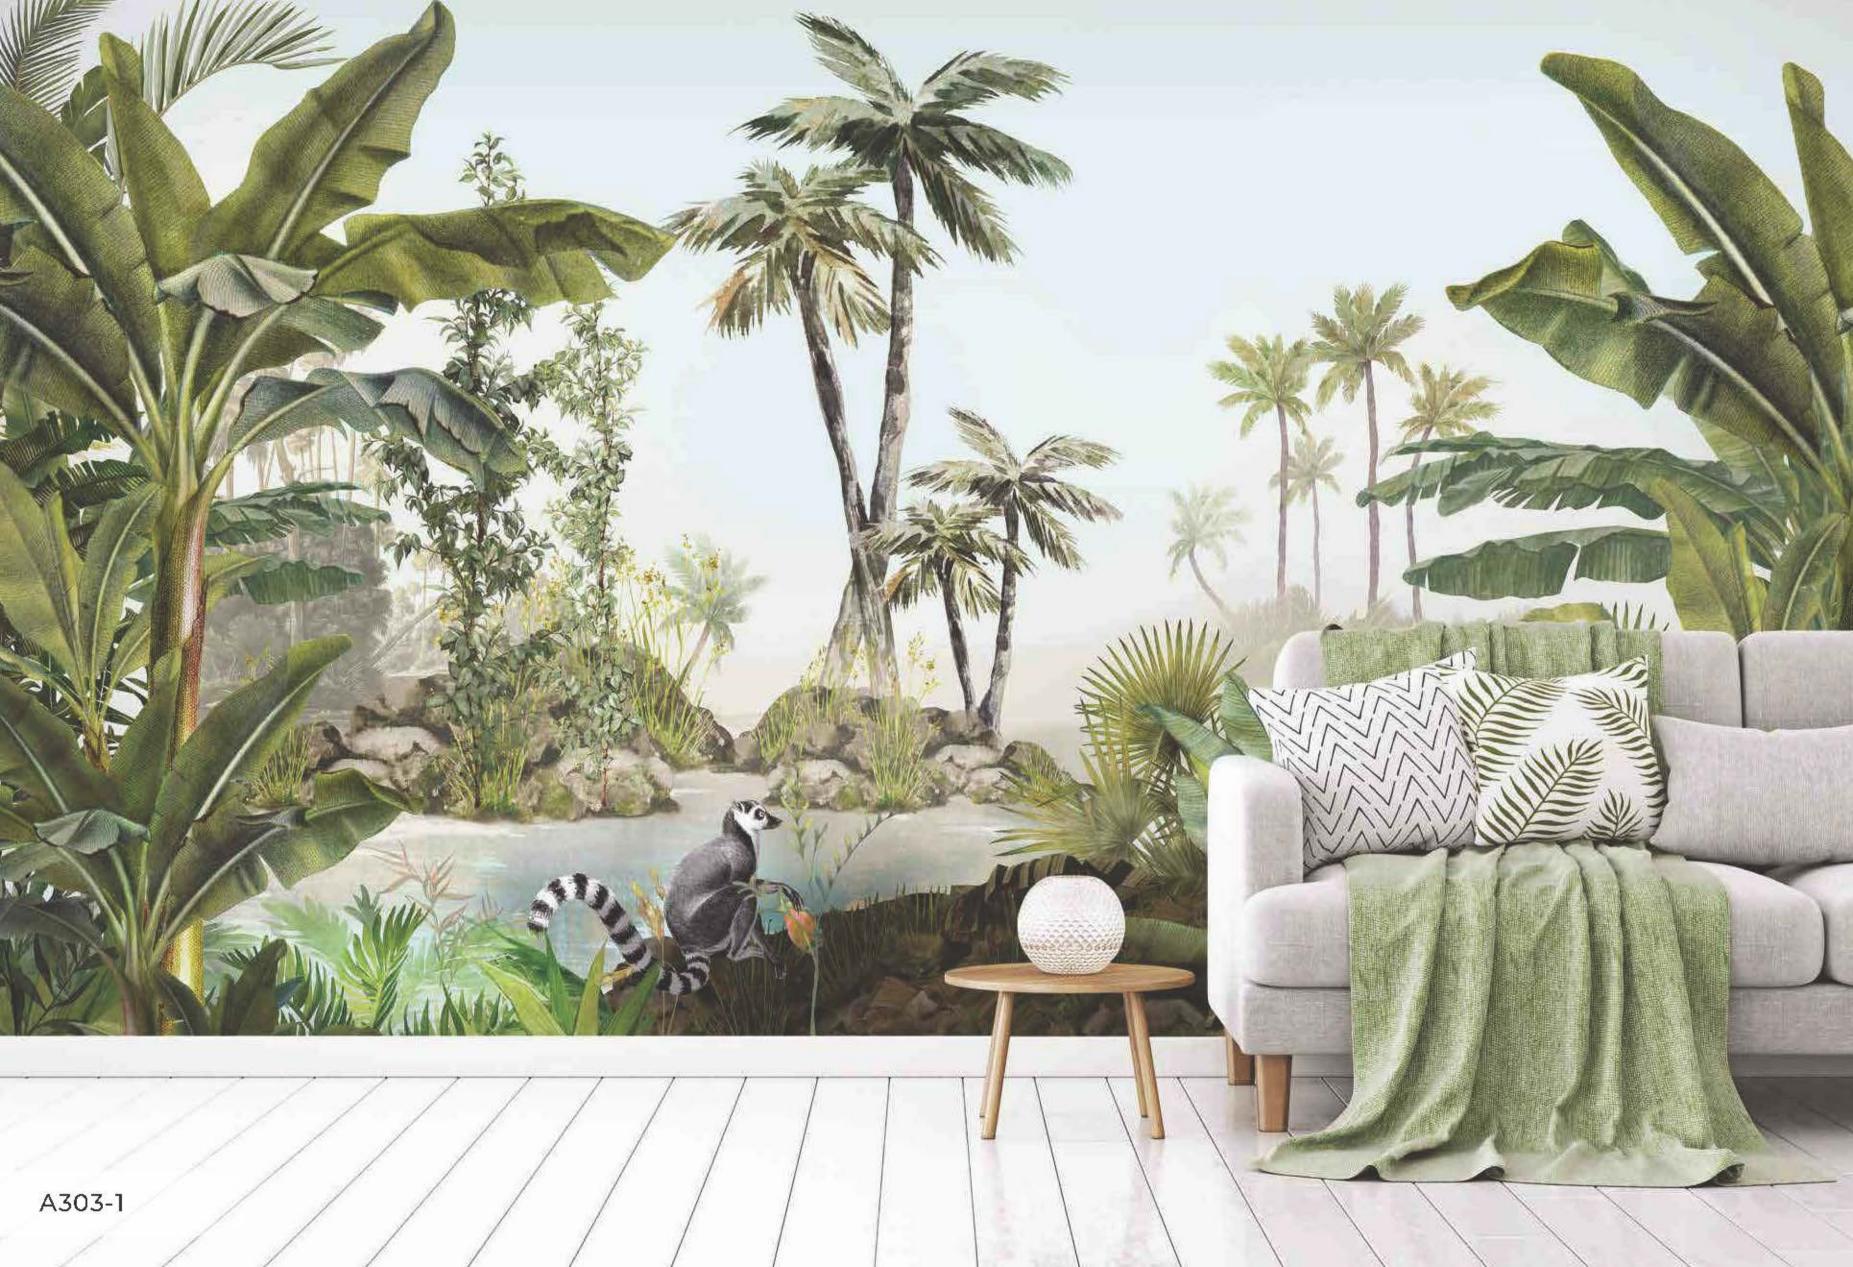

Ağaçlar ve bitkiler renklerini yeşil bir dansla harmanlar. Yaban hayatı bu rüya gibi doğada güneşle saklambaç oynamak için büyür. Bu görkemli ve göz kamaştırıcı panoramik kataloğumuz; pamuklu gökyüzü, doğanın yeşili ve hayvanlarıyla yatıştırıcı huzurun doğal rezervini süsleyen çok çeşitli pastel tonlarıyla boyandı.

> AdaWall, özenle tasarlayıp renklendirdiği bu kataloğunda kayıp bir cenneti, uzaktaki maceraları vadediyor. Posterlerdeki manzaralar bizi yemyeşil bitki örtüsüyle ormanın kalbine sokuyor, unutulmuş bir rüyanın tatlılığını yeşilin tonlarıyla birleştiriyor.

Amazon koleksiyonu; evinizi enfes bir orman kokusuyla dolduruyor, büyük boy bitki ve hayvan resimleriyle iç mekanları ferah bir ormana dönüştürüyor. Siz yalnızca gözlerinizi kapatın ve doğanın şiirsel, zarif, ince ve lirik sesine kulak verin...

This magnificent and dazzling panoramic catalog is painted with a wide variety of pastel shades adorning the natural reserve of soothing tranquility with cotton skies, green nature and animals.

AdaWall promises a lost paradise and distant adventures in this catalog which is carefully designed and colored.

The landscapes in the posters make us see the forest with lush vegetation. It combines the sweetness of a forgotten dream with the shades of green.

The Amazon collection fills your home with an exquisite forest scent. It transforms the interiors into a spacious forest with large plants and animal paintings. You just close your eyes and listen to the poetic, elegant, subtle and lyrical sound of nature.