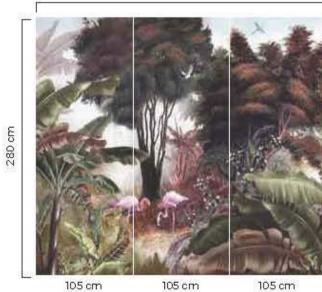

\*Puede seleccionar cualquiera de las texturas que están en la página final

105 cm

105 cm

Poster

A307-2 315 cm 280 cm 105 cm 105 cm 105 cm

A307-3

315 cm

105 cm 105 cm

105 cm

\*Tavsiye edilen ebat (315x280cm) \*Recommended size \*Рекомендуемый размер مراق ملاء بولط ملا<sup>\*</sup>

\*Tamaño recomendado

\*İstenilen ebatta duvarınıza uygun özel üretim yapılabilmektedir \*All the mural sizes can be customized according to your request \*Возможно производить индивидуальный размер انم نافعها، جاننا ناسانيها بعسح بالطَّالا