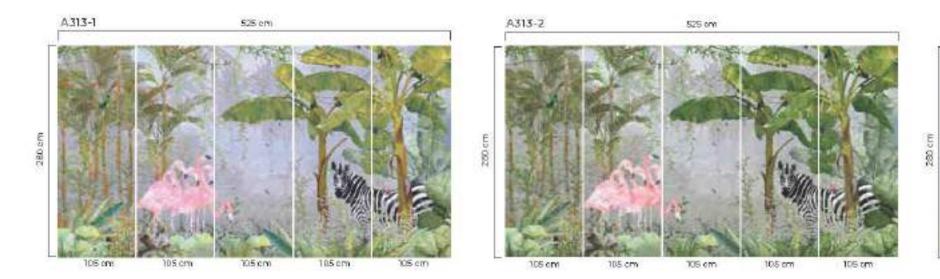

315 cm

105 cm

105 cm

Poster

105 cm

105 cm

105 cm

105 cm

\*Tavsiye edilen ebat (525x280cm) \*Recommended size \*Рекомендуемый размер

• براق ملاء ب ولطم لا

\*Tamaño recomendado

\*İstenilen ebatta duvarınıza uygun özel üretim yapılabilmektedir
\*All the mural sizes can be customized according to your request \*Возможно производить индивидуальный размер \*اللعام بالمعانية بالمعانية المعاملة المعام المعالية المعالية المعالية المعالية المعالية المعالية المعالية الم \*Todos los tamaños de los murales pueden ser personalizados de acuerdo a su solicitud