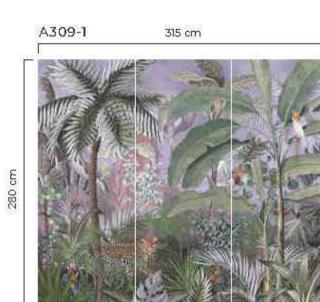

A309-2 315 cm 105 cm 105 cm 105 cm

A309-3 315 cm

E S 280 (

105 cm

\*Tavsiye edilen ebat (315x280cm) \*Recommended size \*Рекомендуемый размер مراق ملاء بولط ملا<sup>\*</sup>

• نم نائمها جائن! تاسانی الم المعالم الم