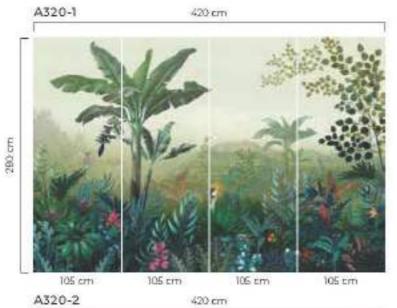

A320-2

A320-3

420 cm

105.cm

\*Taysiye edilen ebat [420x280cm} \*Recommended size \*Рекомендуемый размер ماؤمهارار دروارطهارا \*Tamaño recomendado

\*lstenilen ebatta duvannıza uygun özel üretim yapılabilmektedir \*All the mural sizes can be customized according to your request \*Возможно производить индивидуальный размер \*العن جامل العن بالمالية \*Todos los tamaños de los murales pueden ser personalizados de

acuerdo a su solicitud

\*Son sayfadaki dokulardan herhangi birini seçebilirsiniz "You can select any of textures from the end page \* На последней странице вы можете выбрать текстуру +المنعود ( المناع ومندل انم رج اعصمر اله