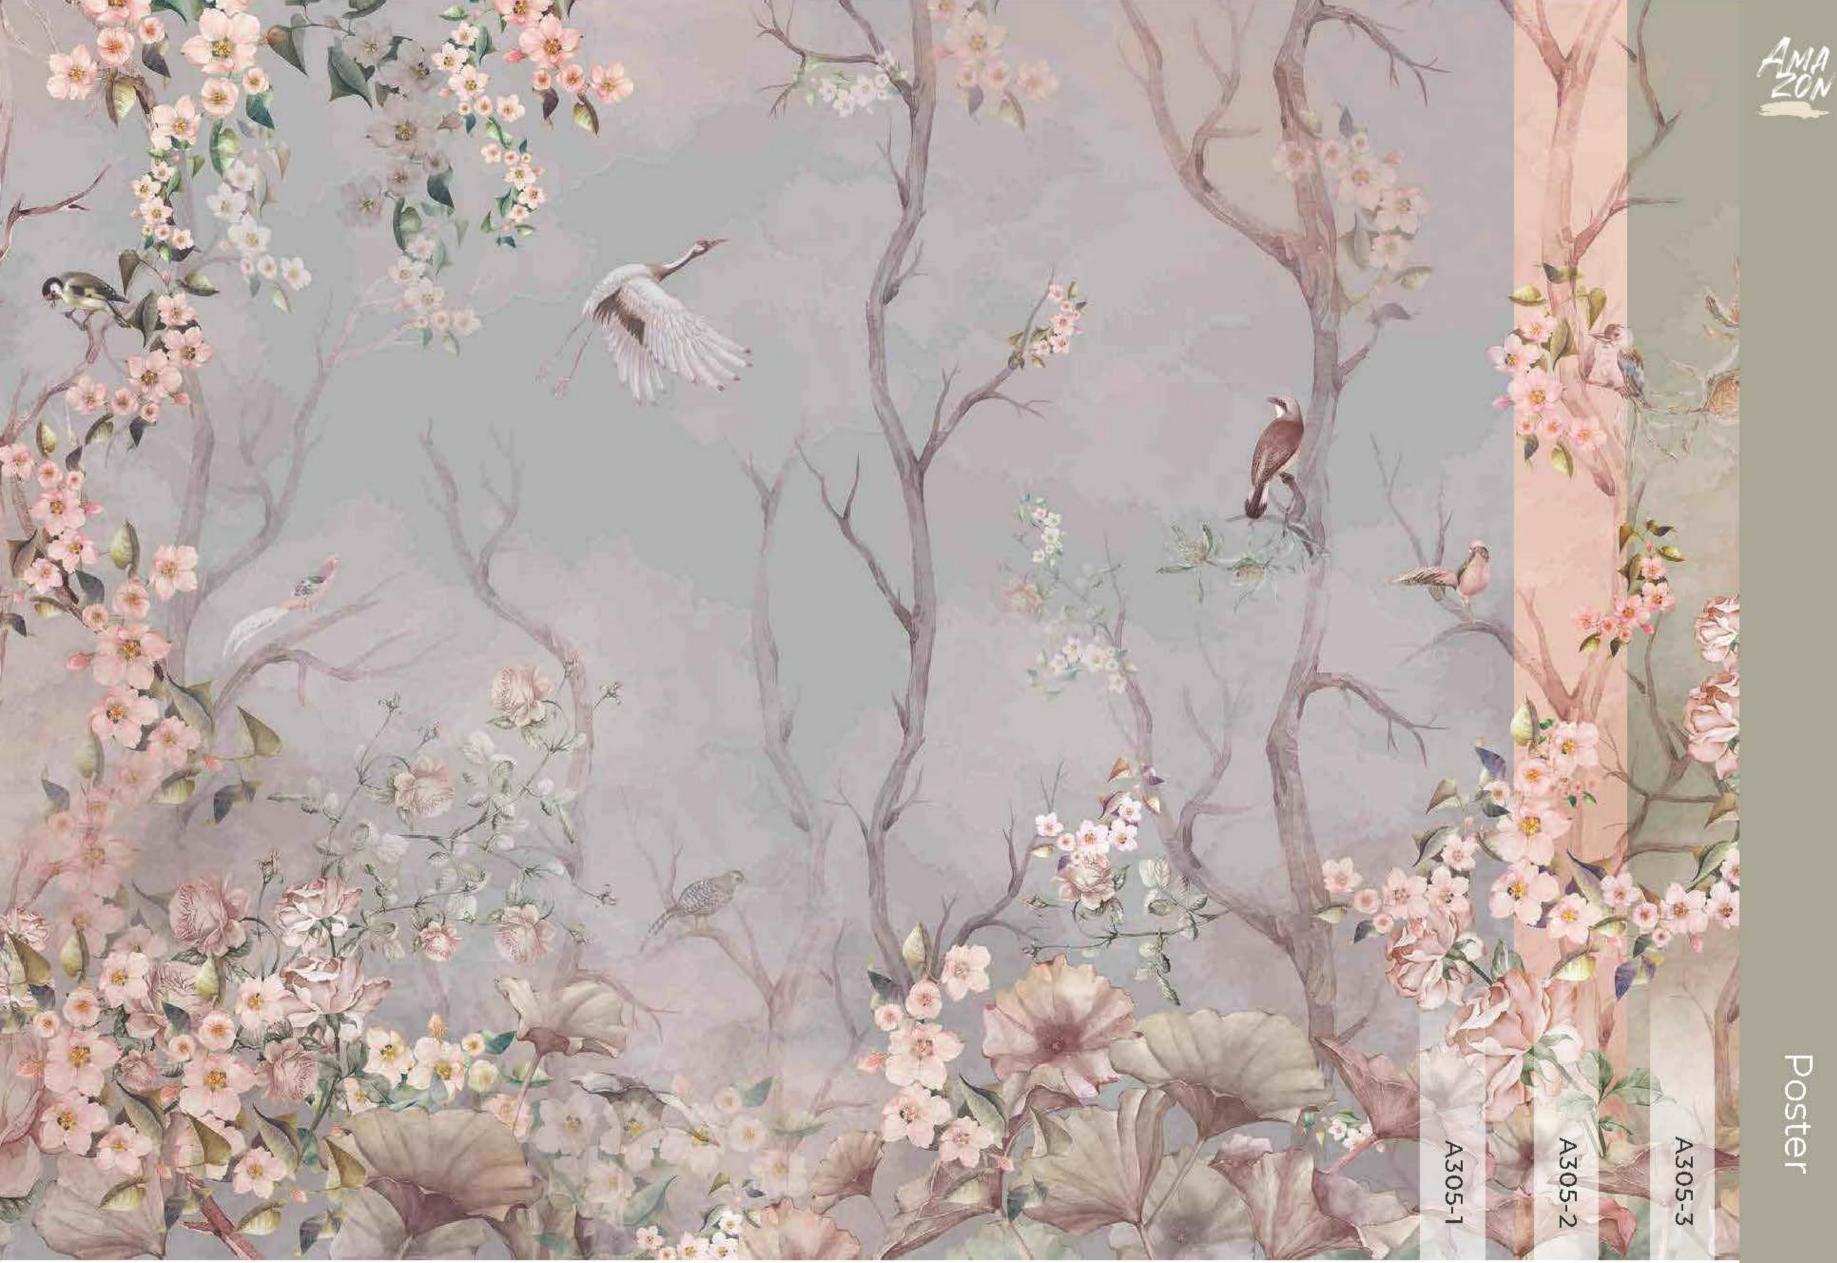

Ağaçlar ve bitkiler renklerini yeşil bir dansla harmanlar. Yaban hayatı bu rüya gibi doğada güneşle saklambaç oynamak için büyür. Bu görkemli ve göz kamaştırıcı panoramik kataloğumuz; pamuklu gökyüzü, doğanın yeşili ve hayvanlarıyla yatıştırıcı huzurun doğal rezervini süsleyen çok çeşitli pastel tonlarıyla boyandı.

> AdaWall, özenle tasarlayıp renklendirdiği bu kataloğunda kayıp bir cenneti, uzaktaki maceraları vadediyor. Posterlerdeki manzaralar bizi yemyeşil bitki örtüsüyle ormanın kalbine sokuyor, unutulmuş bir rüyanın tatlılığını yeşilin tonlarıyla birleştiriyor.

Amazon koleksiyonu; evinizi enfes bir orman kokusuyla dolduruyor, büyük boy bitki ve hayvan resimleriyle iç mekanları ferah bir ormana dönüştürüyor. Siz yalnızca gözlerinizi kapatın ve doğanın şiirsel, zarif, ince ve lirik sesine kulak verin...