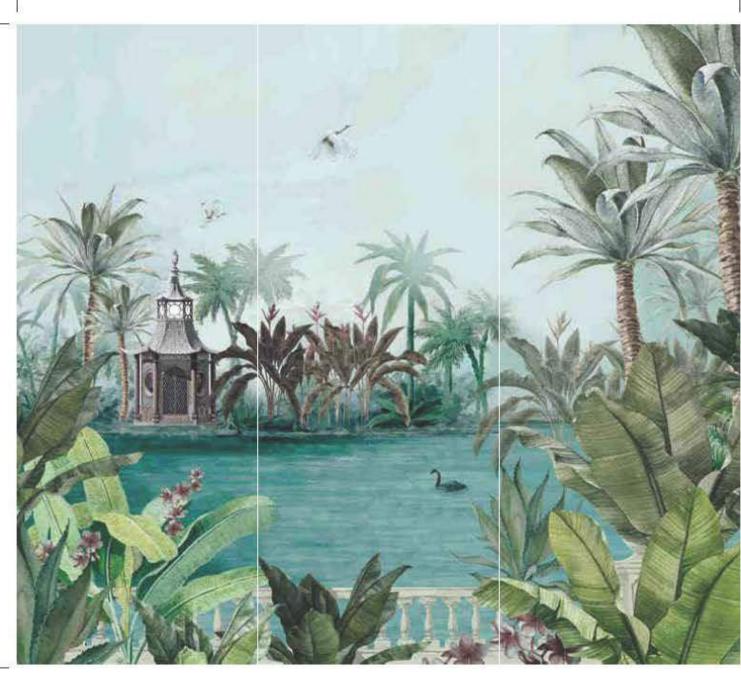

Ağaçlar ve bitkiler renklerini yeşil bir dansla harmanlar. Yaban hayatı bu rüya gibi doğada güneşle saklambaç oynamak için büyür. Bu görkemli ve göz kamaştırıcı panoramik kataloğumuz; pamuklu gökyüzü, doğanın yeşili ve hayvanlarıyla yatıştırıcı huzurun doğal rezervini süsleyen çok çeşitli pastel tonlarıyla boyandı.

> AdaWall, özenle tasarlayıp renklendirdiği bu kataloğunda kayıp bir cenneti, uzaktaki maceraları vadediyor. Posterlerdeki manzaralar bizi yemyeşil bitki örtüsüyle ormanın kalbine sokuyor, unutulmuş bir rüyanın tatlılığını yeşilin tonlarıyla birleştiriyor.

Amazon koleksiyonu; evinizi enfes bir orman kokusuyla dolduruyor, büyük boy bitki ve hayvan resimleriyle iç mekanları ferah bir ormana dönüştürüyor. Siz yalnızca gözlerinizi kapatın ve doğanın şiirsel, zarif, ince ve lirik sesine kulak verin...

This magnificent and dazzling panoramic catalog is painted with a wide variety of pastel shades adorning the natural reserve of soothing tranquility with cotton skies, green nature and animals.

AdaWall promises a lost paradise and distant adventures in this catalog which is carefully designed and colored.

The landscapes in the posters make us see the forest with lush vegetation. It combines the sweetness of a forgotten dream with the shades of green.

The Amazon collection fills your home with an exquisite forest scent. It transforms the interiors into a spacious forest with large plants and animal paintings. You just close your eyes and listen to the poetic, elegant, subtle and lyrical sound of nature.