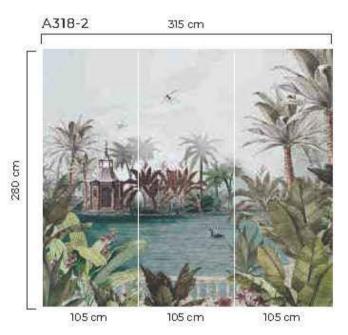

105 cm 105 cm 105 cm

A318-3 315 cm

280 cm

105 cm 105 cm 105 cm

105 cm

- \*Tavsiye edilen ebat (315x280cm) \*Recommended size \*Рекомендуемый размер مراق ملاء بولط ملا<sup>\*</sup> \*Tamaño recomendado
- انم نقعها، جائن! تاسانيها، بعسح بالطَّال