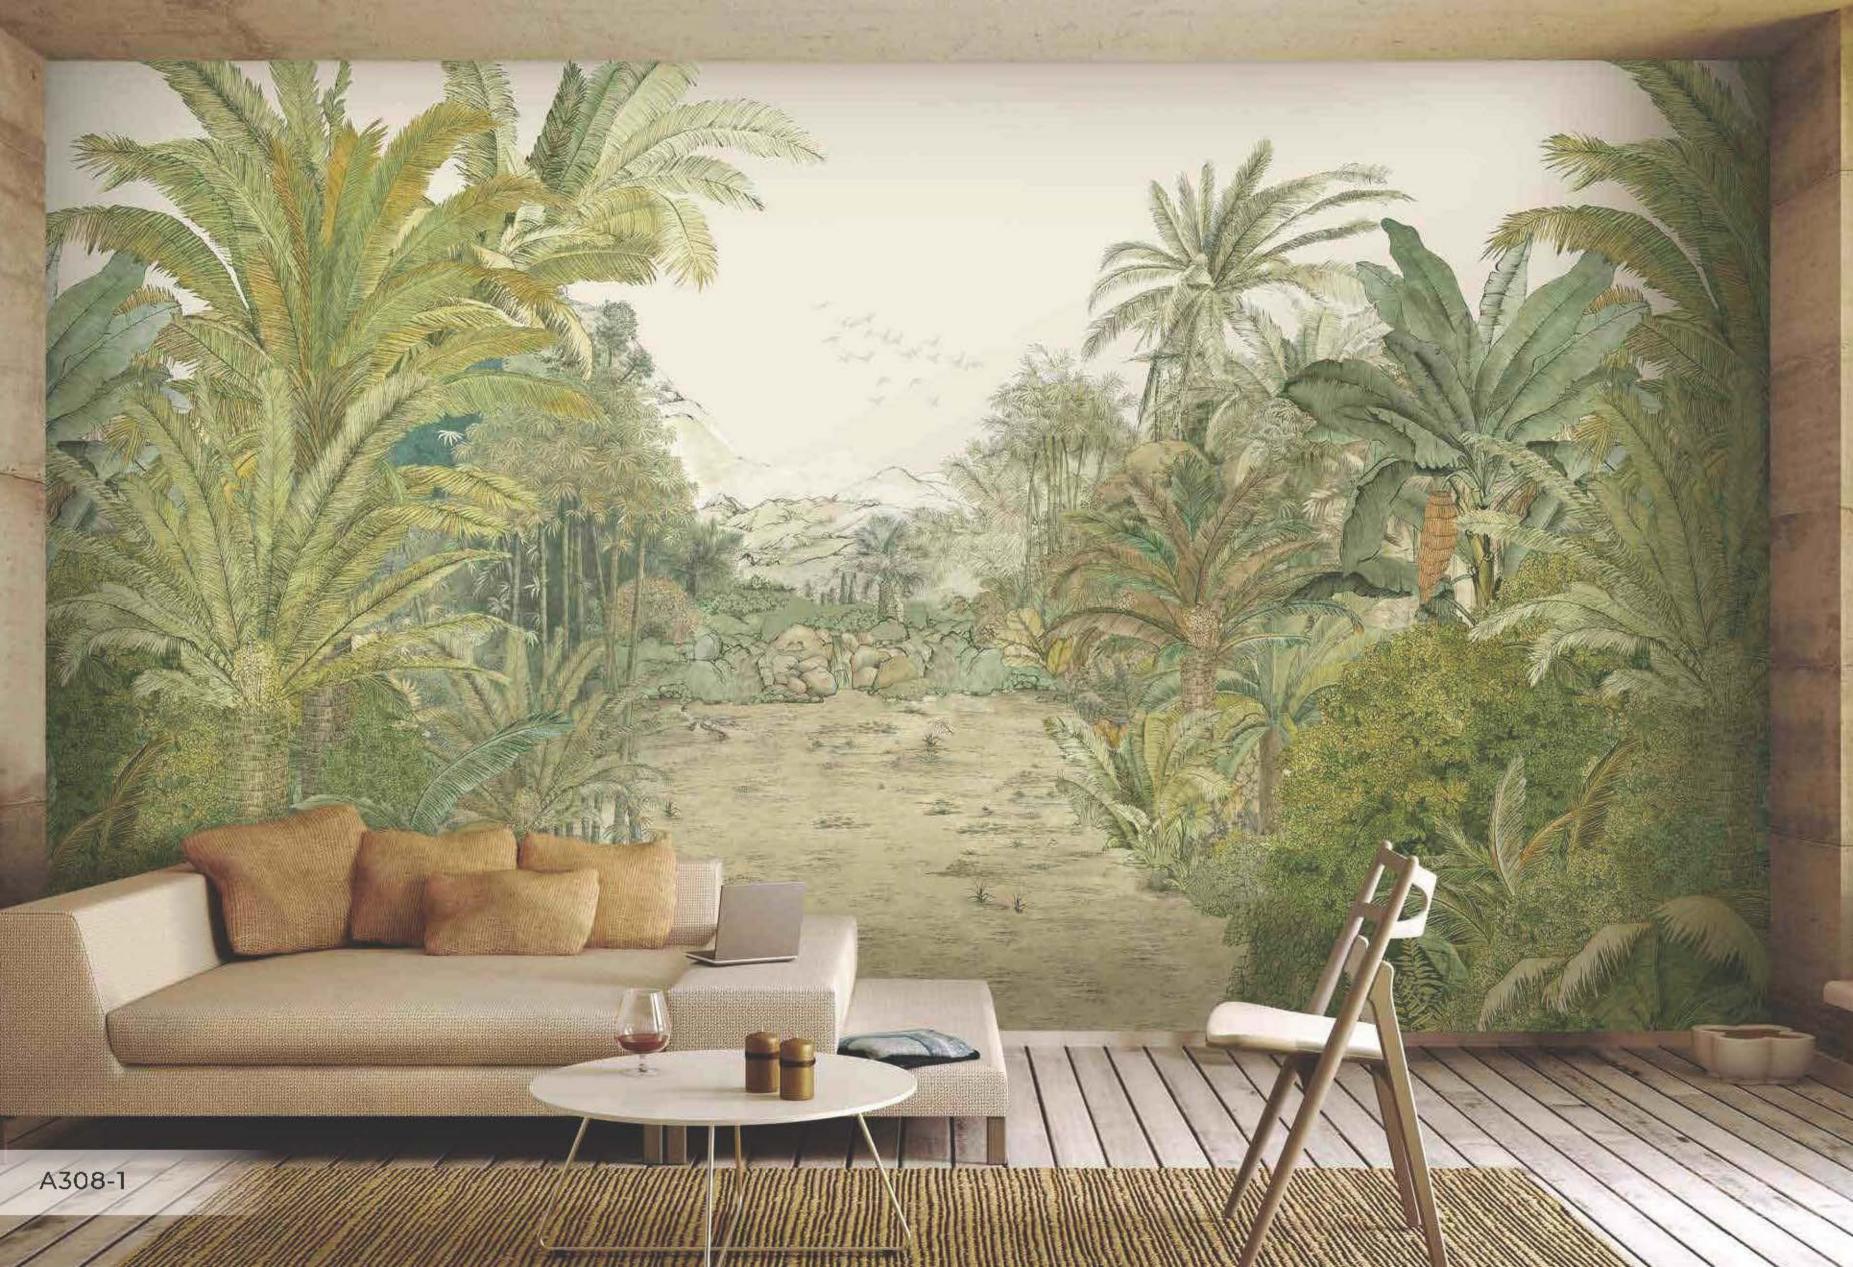

Ağaçlar ve bitkiler renklerini yeşil bir dansla harmanlar. Yaban hayatı bu rüya gibi doğada güneşle saklambaç oynamak için büyür. Bu görkemli ve göz kamaştırıcı panoramik kataloğumuz; pamuklu gökyüzü, doğanın yeşili ve hayvanlarıyla yatıştırıcı huzurun doğal rezervini süsleyen çok çeşitli pastel tonlarıyla boyandı.

> AdaWall, özenle tasarlayıp renklendirdiği bu kataloğunda kayıp bir cenneti, uzaktaki maceraları vadediyor. Posterlerdeki manzaralar bizi yemyeşil bitki örtüsüyle ormanın kalbine sokuyor, unutulmuş bir rüyanın tatlılığını yeşilin tonlarıyla birleştiriyor.

Amazon koleksiyonu; evinizi enfes bir orman kokusuyla dolduruyor, büyük boy bitki ve hayvan resimleriyle iç mekanları ferah bir ormana dönüştürüyor. Siz yalnızca gözlerinizi kapatın ve doğanın şiirsel, zarif, ince ve lirik sesine kulak verin...

This magnificent and dazzling panoramic catalog is painted with a wide variety of pastel shades adorning the natural reserve of soothing tranquility with cotton skies, green nature and animals.

AdaWall promises a lost paradise and distant adventures in this catalog which is carefully designed and colored.

The landscapes in the posters make us see the forest with lush vegetation. It combines the sweetness of a forgotten dream with the shades of green.

The Amazon collection fills your home with an exquisite forest scent. It transforms the interiors into a spacious forest with large plants and animal paintings. You just close your eyes and listen to the poetic, elegant, subtle and lyrical sound of nature.