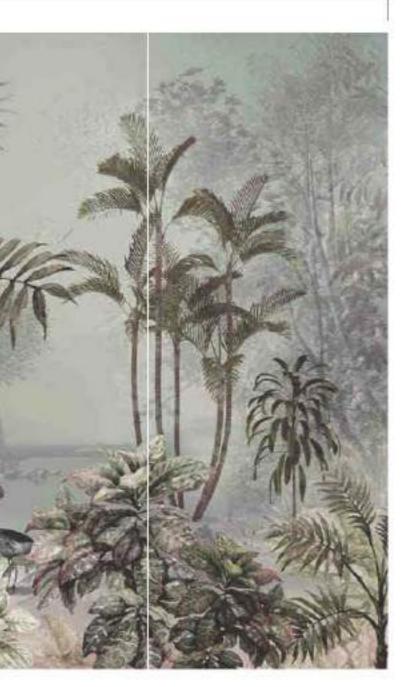

Ağaçlar ve bitkiler renklerini yeşil bir dansla harmanlar. Yaban hayatı bu rüya gibi doğada güneşle saklambaç oynamak için büyür. Bu görkemli ve göz kamaştırıcı panoramik kataloğumuz; pamuklu gökyüzü, doğanın yeşili ve hayvanlarıyla yatıştırıcı huzurun doğal rezervini süsleyen çok çeşitli pastel tonlarıyla boyandı.

> AdaWall, özenle tasarlayıp renklendirdiği bu kataloğunda kayıp bir cenneti, uzaktaki maceraları vadediyor. Posterlerdeki manzaralar bizi yemyeşil bitki örtüsüyle ormanın kalbine sokuyor, unutulmuş bir rüyanın tatlılığını yeşilin tonlarıyla birleştiriyor.

Amazon koleksiyonu; evinizi enfes bir orman kokusuyla dolduruyor, büyük boy bitki ve hayvan resimleriyle iç mekanları ferah bir ormana dönüştürüyor. Siz yalnızca gözlerinizi kapatın ve doğanın şiirsel, zarif, ince ve lirik sesine kulak verin...

This magnificent and dazzling panoramic catalog is painted with a wide variety of pastel shades adorning the natural reserve of soothing tranquility with cotton skies, green nature and animals.

AdaWall promises a lost paradise and distant adventures in this catalog which is carefully designed and colored.

The landscapes in the posters make us see the forest with lush vegetation. It combines the sweetness of a forgotten dream with the shades of green.

The Amazon collection fills your home with an exquisite forest scent. It transforms the interiors into a spacious forest with large plants and animal paintings. You just close your eyes and listen to the poetic, elegant, subtle and lyrical sound of nature.