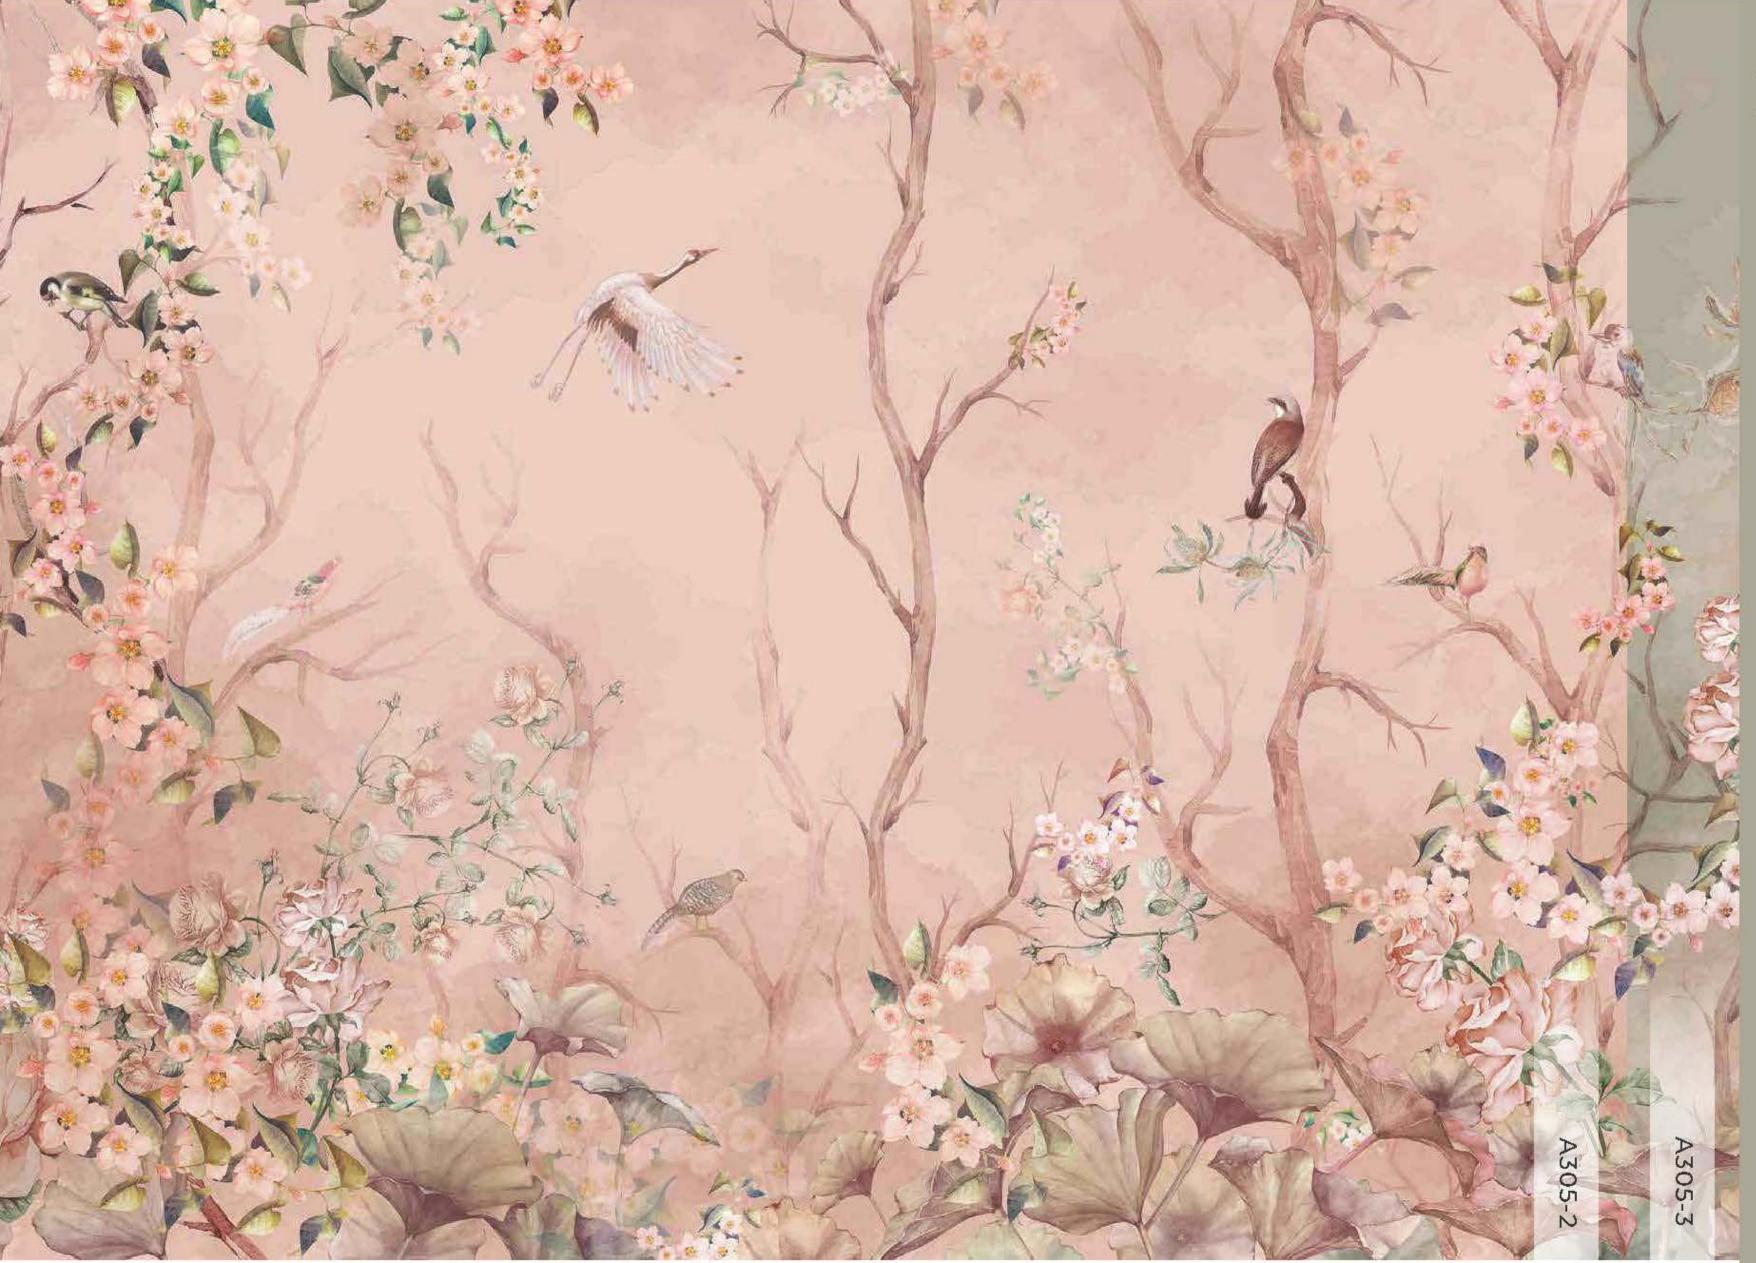

Ağaçlar ve bitkiler renklerini yeşil bir dansla harmanlar. Yaban hayatı bu rüya gibi doğada güneşle saklambaç oynamak için büyür. Bu görkemli ve göz kamaştırıcı panoramik kataloğumuz; pamuklu gökyüzü, doğanın yeşili ve hayvanlarıyla yatıştırıcı huzurun doğal rezervini süsleyen çok çeşitli pastel tonlarıyla boyandı.

> AdaWall, özenle tasarlayıp renklendirdiği bu kataloğunda kayıp bir cenneti, uzaktaki maceraları vadediyor. Posterlerdeki manzaralar bizi yemyeşil bitki örtüsüyle ormanın kalbine sokuyor, unutulmuş bir rüyanın tatlılığını yeşilin tonlarıyla birleştiriyor.

Amazon koleksiyonu; evinizi enfes bir orman kokusuyla dolduruyor, büyük boy bitki ve hayvan resimleriyle iç mekanları ferah bir ormana dönüştürüyor. Siz yalnızca gözlerinizi kapatın ve doğanın şiirsel, zarif, ince ve lirik sesine kulak verin...