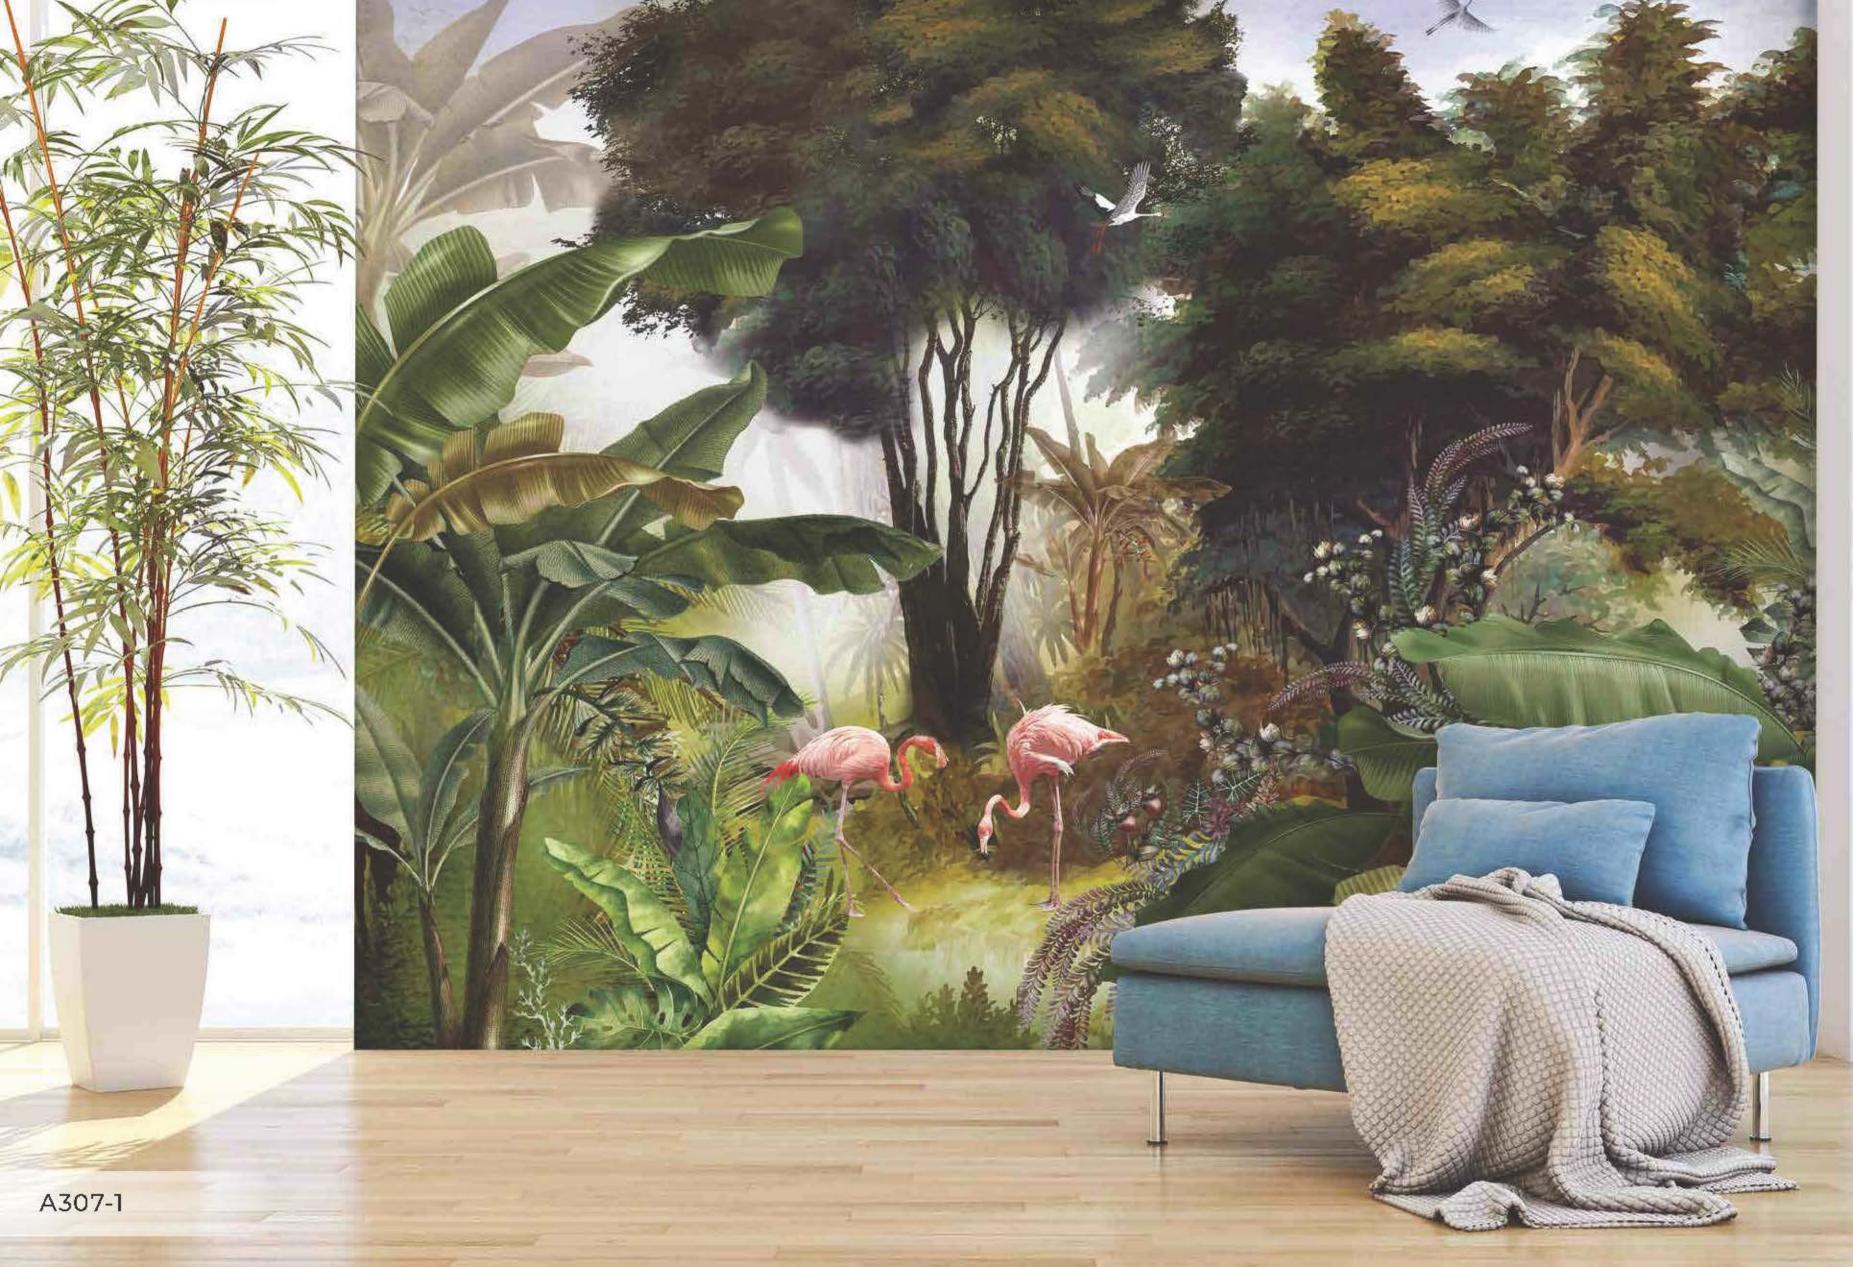

\*Puede seleccionar cualquiera de las texturas que están en la página final

105 cm

105 cm

Poster

A307-2 315 cm 280 cm 105 cm 105 cm 105 cm

A307-3

315 cm

105 cm 105 cm

105 cm

\*Tavsiye edilen ebat (315x280cm) \*Recommended size \*Рекомендуемый размер مراق ملاء بولط ملا<sup>\*</sup>

\*Tamaño recomendado

\*İstenilen ebatta duvarınıza uygun özel üretim yapılabilmektedir \*All the mural sizes can be customized according to your request \*Возможно производить индивидуальный размер انم نافعها، جاننا ناسانيها بعسح بالطَّالا