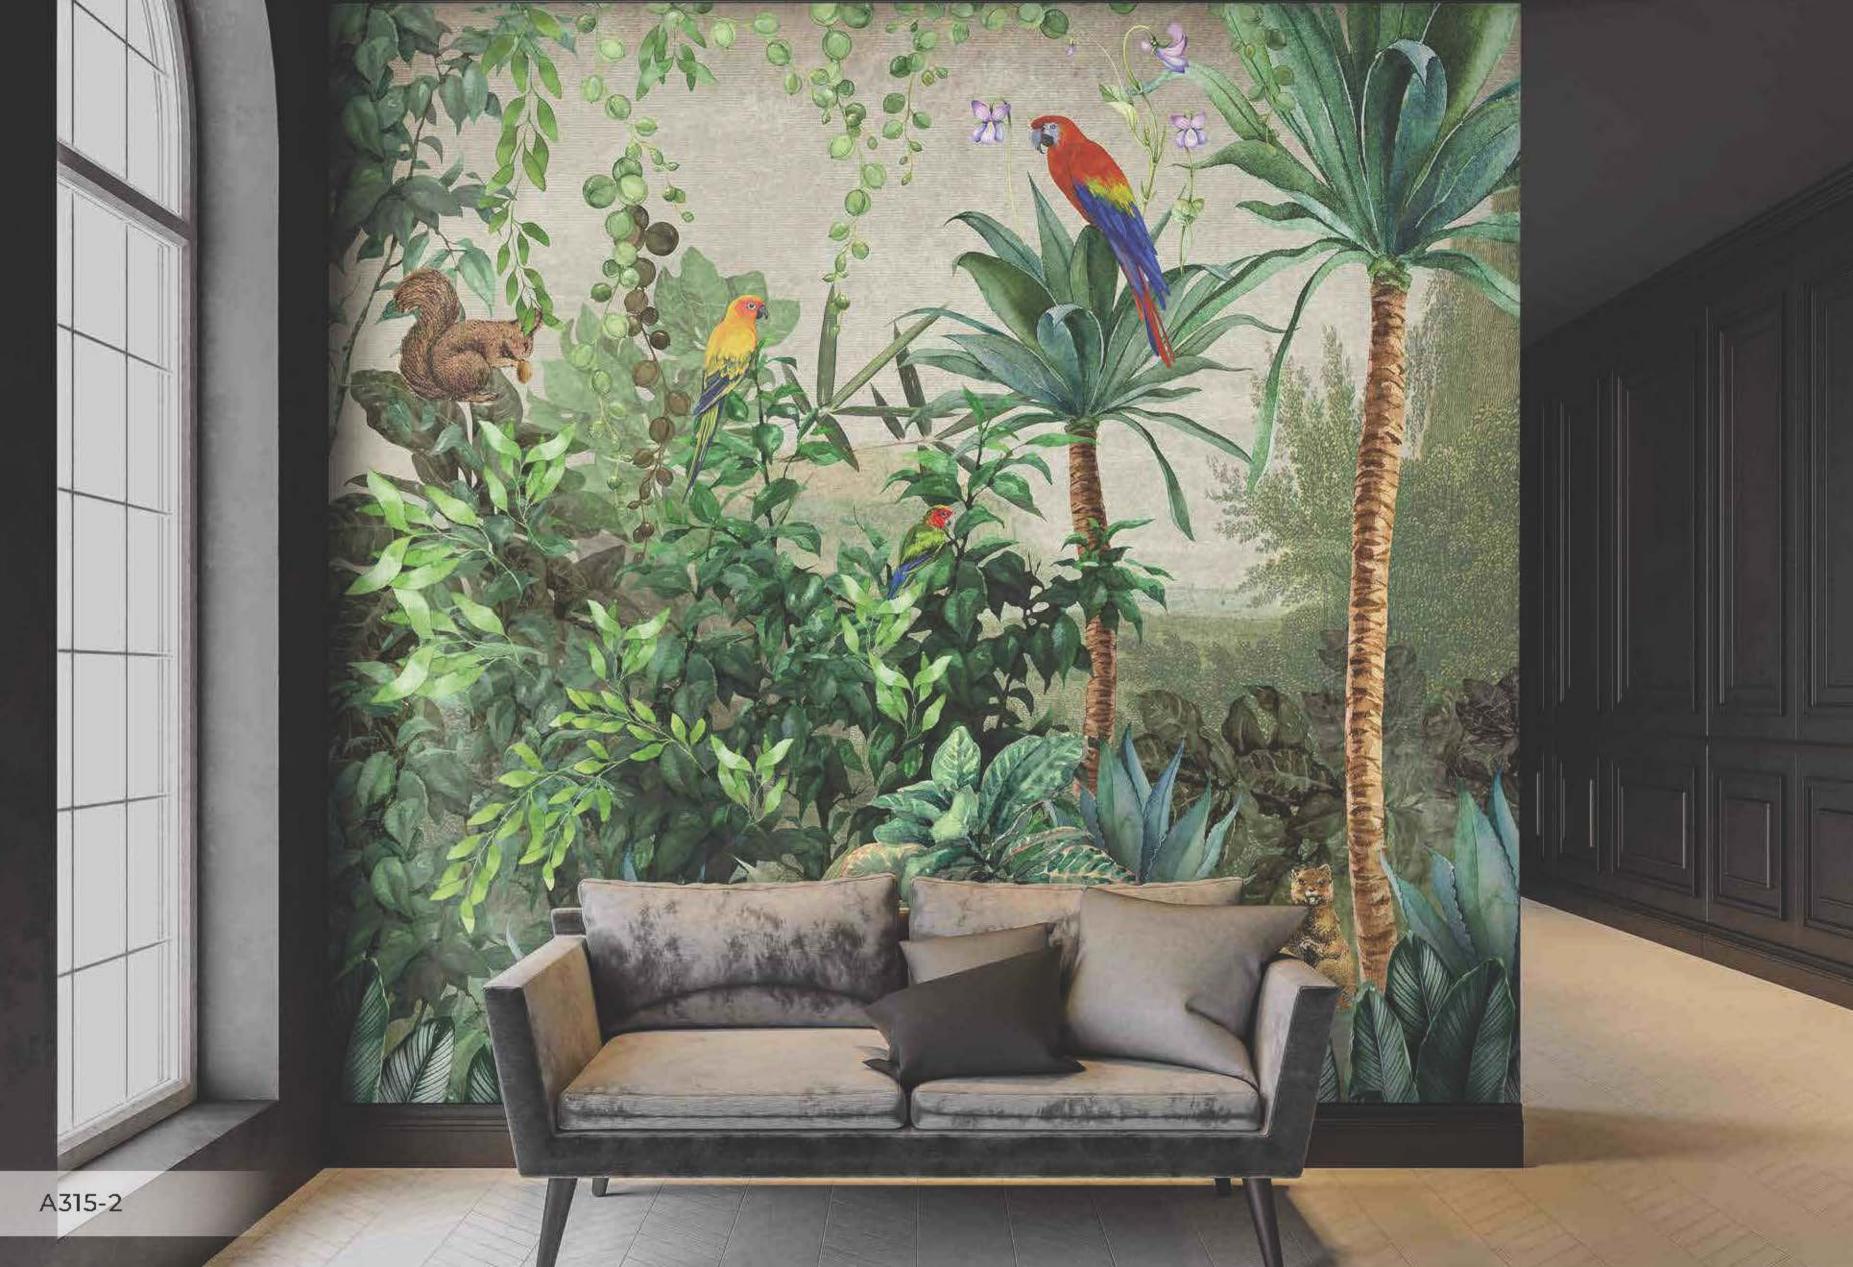

Ağaçlar ve bitkiler renklerini yeşil bir dansla harmanlar. Yaban hayatı bu rüya gibi doğada güneşle saklambaç oynamak için büyür. Bu görkemli ve göz kamaştırıcı panoramik kataloğumuz; pamuklu gökyüzü, doğanın yeşili ve hayvanlarıyla yatıştırıcı huzurun doğal rezervini süsleyen çok çeşitli pastel tonlarıyla boyandı.

> AdaWall, özenle tasarlayıp renklendirdiği bu kataloğunda kayıp bir cenneti, uzaktaki maceraları vadediyor. Posterlerdeki manzaralar bizi yemyeşil bitki örtüsüyle ormanın kalbine sokuyor, unutulmuş bir rüyanın tatlılığını yeşilin tonlarıyla birleştiriyor.

Amazon koleksiyonu; evinizi enfes bir orman kokusuyla dolduruyor, büyük boy bitki ve hayvan resimleriyle iç mekanları ferah bir ormana dönüştürüyor. Siz yalnızca gözlerinizi kapatın ve doğanın şiirsel, zarif, ince ve lirik sesine kulak verin...

The landscapes in the posters make us see the forest with lush vegetation. It combines the sweetness of a forgotten dream with the shades of green.

The Amazon collection fills your home with an exquisite forest scent. It transforms the interiors into a spacious forest with large plants and animal paintings. You just close your eyes and listen to the poetic, elegant, subtle and lyrical sound of nature.