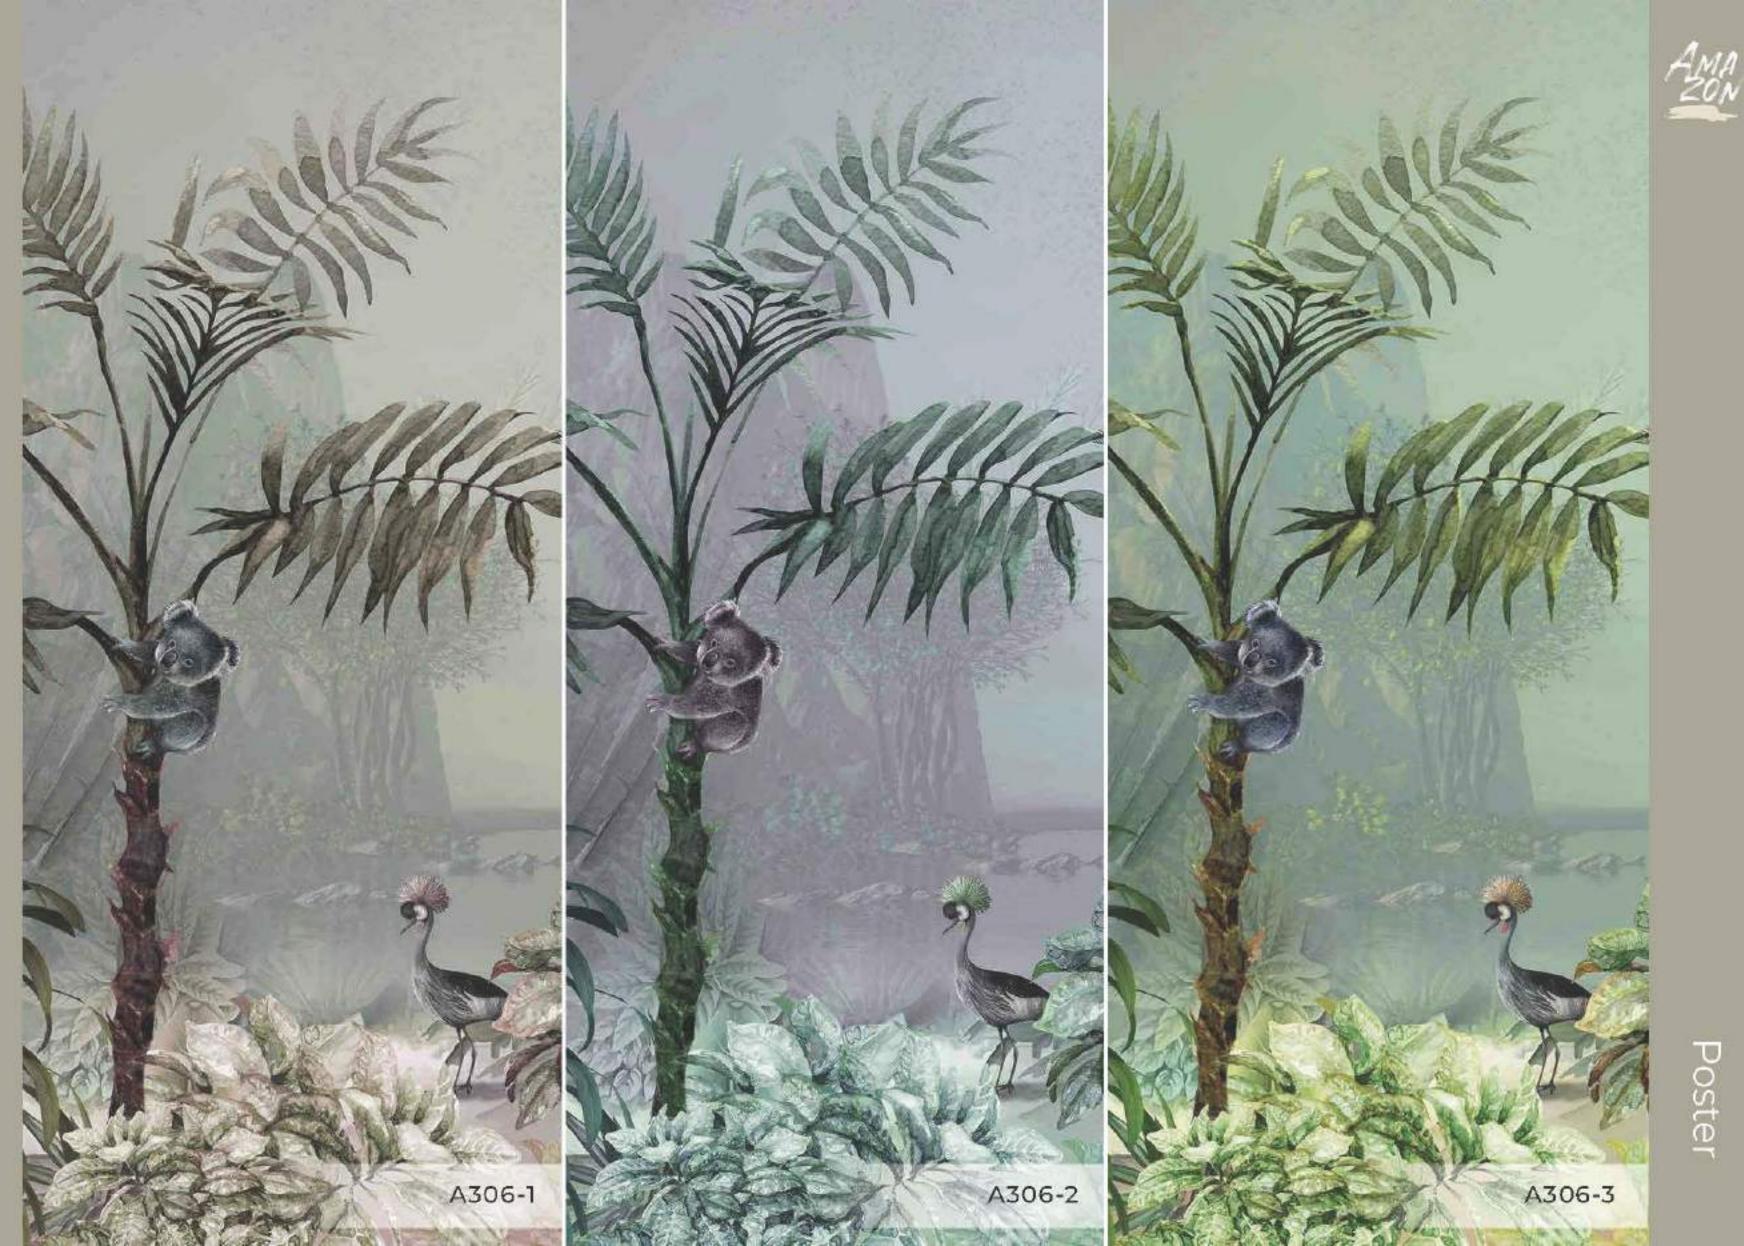

Ağaçlar ve bitkiler renklerini yeşil bir dansla harmanlar. Yaban hayatı bu rüya gibi doğada güneşle saklambaç oynamak için büyür. Bu görkemli ve göz kamaştırıcı panoramik kataloğumuz; pamuklu gökyüzü, doğanın yeşili ve hayvanlarıyla yatıştırıcı huzurun doğal rezervini süsleyen çok çeşitli pastel tonlarıyla boyandı.

This magnificent and dazzling panoramic catalog is painted with a wide variety of pastel shades adorning the natural reserve of soothing tranquility with cotton skies, green nature and animals.

AdaWall promises a lost paradise and distant adventures in this catalog which is carefully designed and colored.