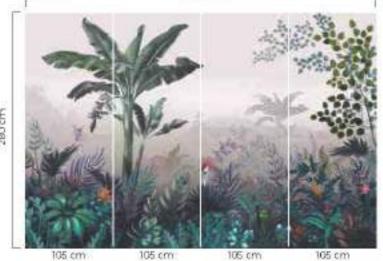

105 cm



105 cm

- \*Tavsiye edilen ebat (315x280cm) \*Recommended size \*Рекомендуемый размер
- مراق ملاء بولط ملا<sup>\*</sup> \*Tamaño recomendado

280 cm

\*Возможно производить индивидуальный размер انم نافعها، جاننا ناسانيها بعسح بالطَّالا

\*Son sayfadaki dokulardan herhangi birini seçebilirsiniz \*You can select any of textures from the end page

- \*На последней странице вы можете выбрать текстуру
- الملانكموب رايك الجيس المانم رجاً محصول الا
- \*Puede seleccionar cualquiera de las texturas que están en la página final





105 cm

105 cm

\*İstenilen ebatta duvarınıza uygun özel üretim yapılabilmektedir

\*All the mural sizes can be customized according to your request

\*Todos los tamaños de los murales pueden ser personalizados de acuerdo a su solicitud





A320-2



A320-3



420 cm

105.cm

\*Taysiye edilen ebat [420x280cm} \*Recommended size \*Рекомендуемый размер ماؤمهارار دروارطهارا \*Tamaño recomendado

\*lstenilen ebatta duvannıza uygun özel üretim yapılabilmektedir \*All the mural sizes can be customized according to your request \*Возможно производить индивидуальный размер \*العن جامل العن بالمالية \*Todos los tamaños de los murales pueden ser personalizados de

acuerdo a su solicitud

\*Son sayfadaki dokulardan herhangi birini seçebilirsiniz "You can select any of textures from the end page \* На последней странице вы можете выбрать текстуру +المنعود ( المناع ومندل انم رج اعصمر اله













Poster



A302-2 315 cm 105 cm 105 cm 105 cm

A302-3 315 cm

280 cm

280 cm



105 cm 105 cm



105 cm

- \*Tavsiye edilen ebat (315x280cm) \*Recommended size