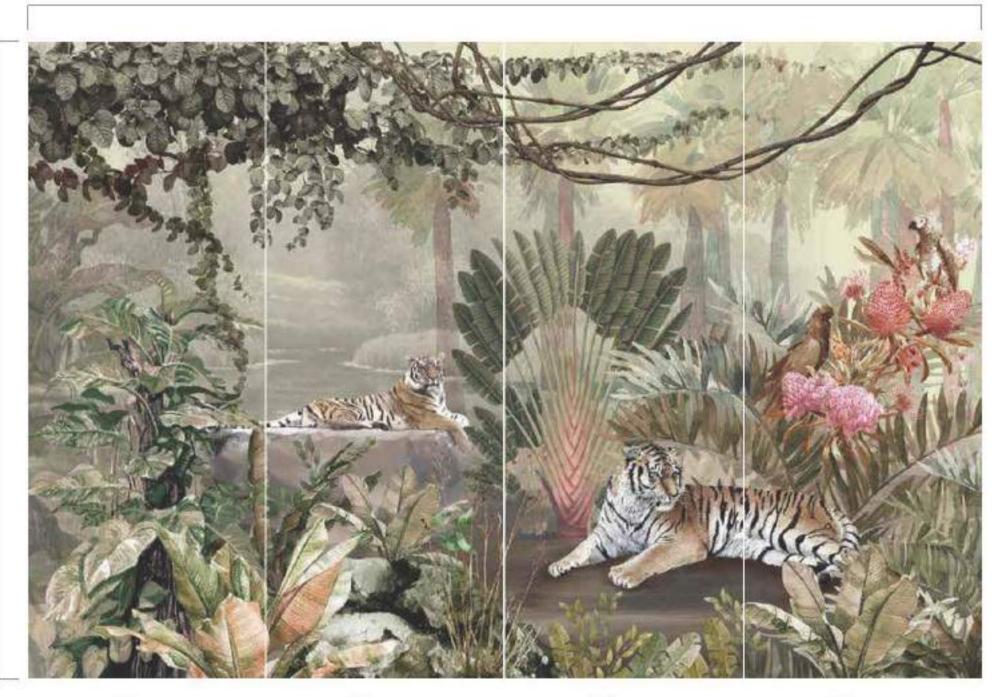

Poster

8

105 cm 105 cm

A311-3

420 cm

105 cm

105 cm

\*Tavsiye edilen e bat (420x280cm) \*Recommended size "Рекомендуемый размер الباقجلاء بولطهلا "Tamaño recomendado