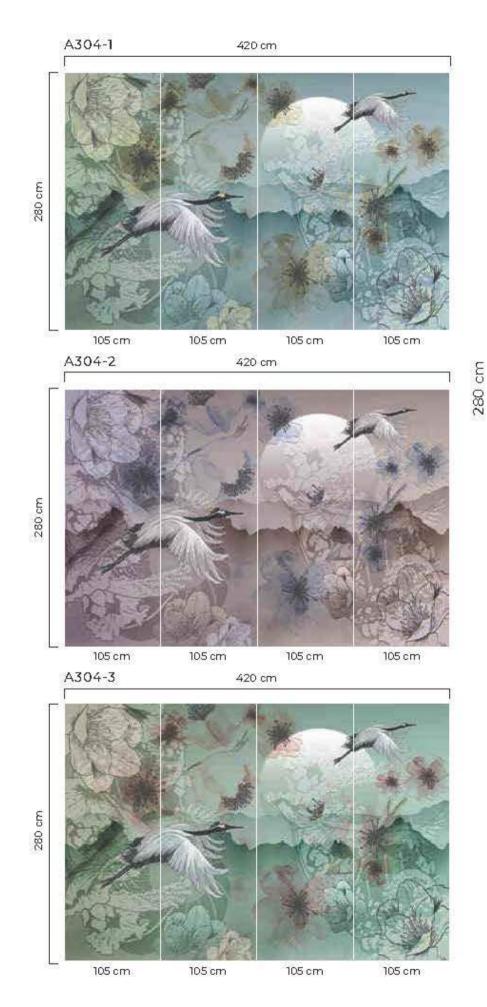

Poster

8

105 cm 105 cm

A311-3

420 cm

105 cm

105 cm

\*Tavsiye edilen e bat (420x280cm) \*Recommended size "Рекомендуемый размер الباقجلاء بولطهلا "Tamaño recomendado