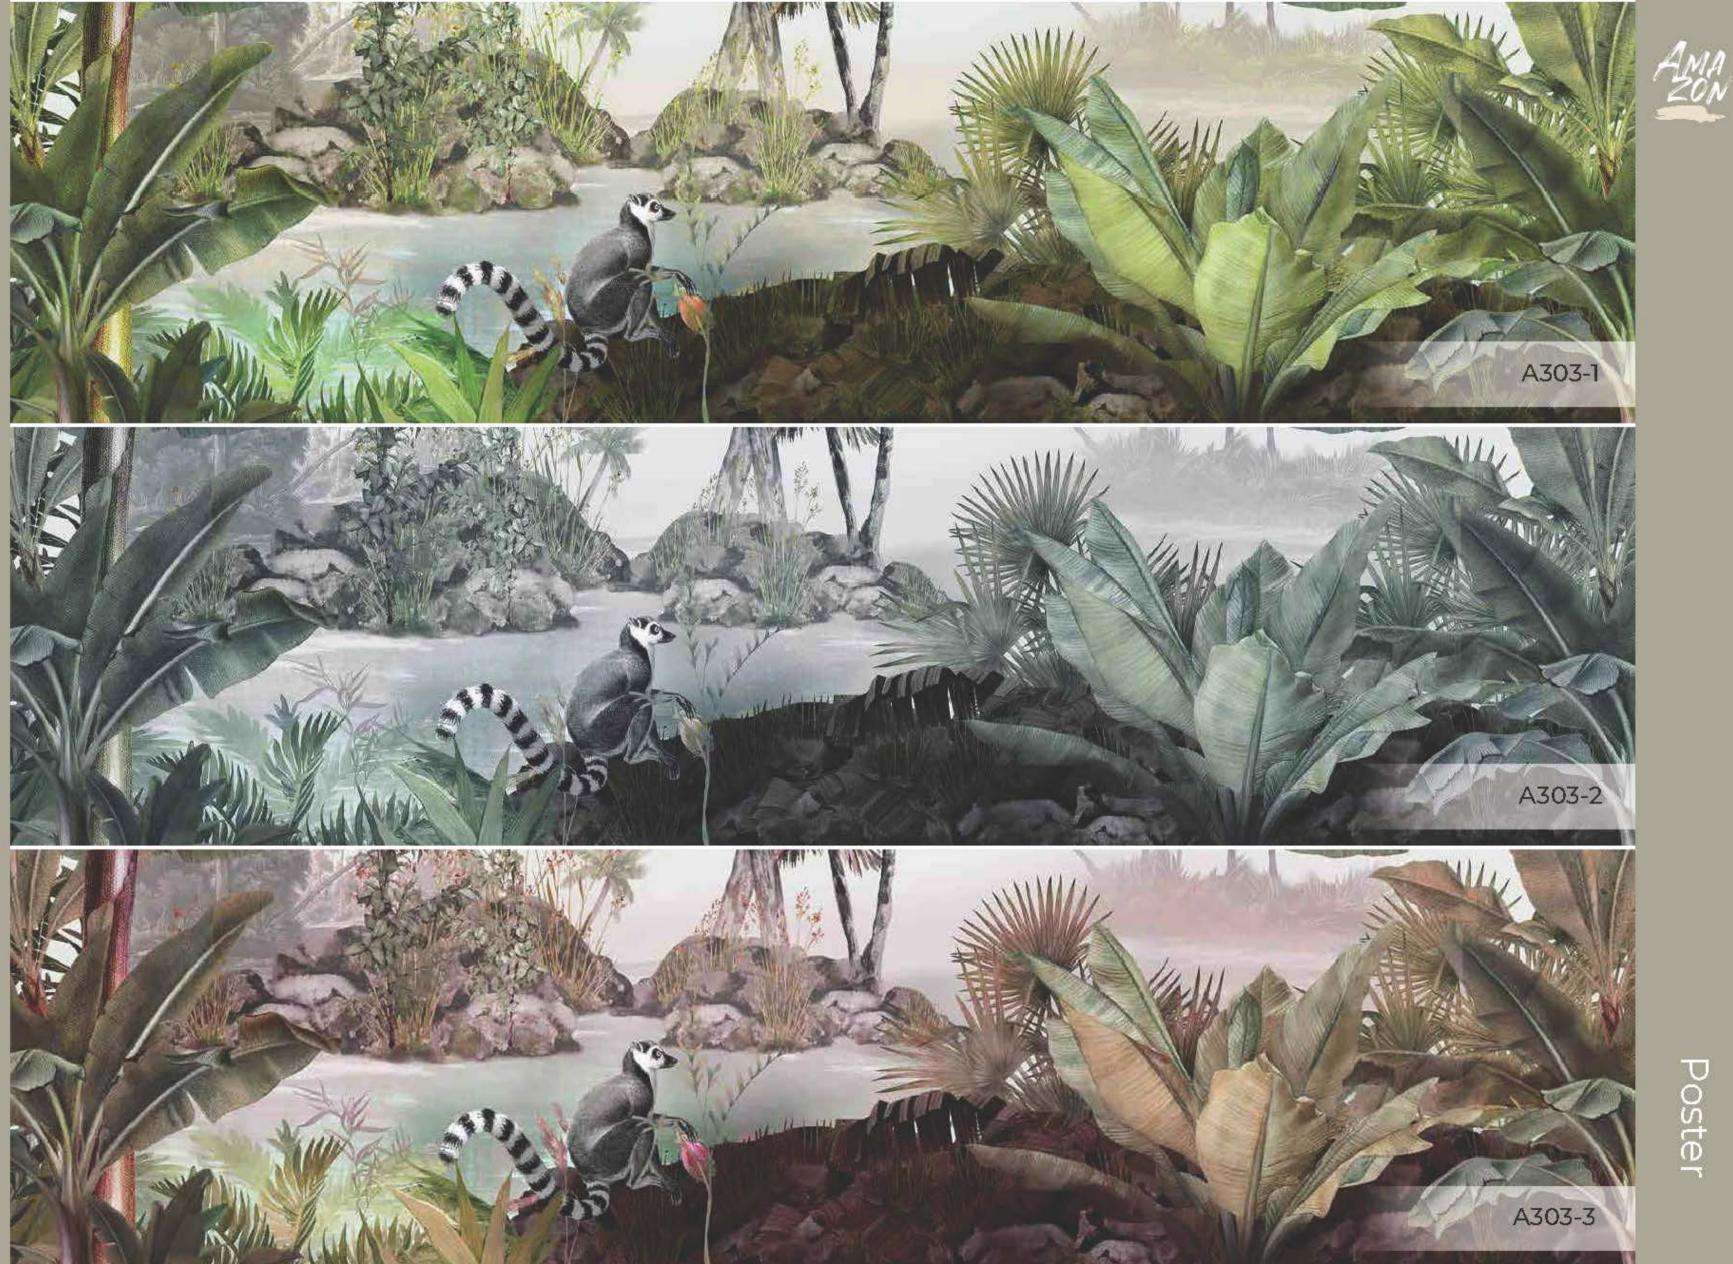

\*Son sayfadaki dokulardan herhangi birini seçebilirsiniz \*You can select any of textures from the end page \*На последней странице вы можете выбрать текстуру \*గులులు సంజయ్య సంజర్ధులు సంజర్ధు \*Puede seleccionar cualquiera de las texturas que están en la página final