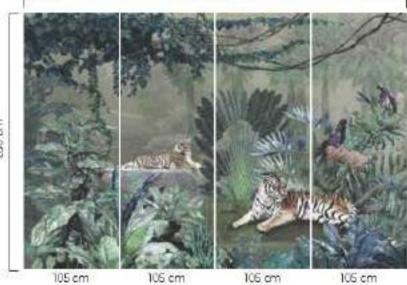

Poster

8

105 cm 105 cm

A311-3

420 cm

105 cm

105 cm

\*Tavsiye edilen e bat (420x280cm) \*Recommended size "Рекомендуемый размер الباقجلاء بولطهلا "Tamaño recomendado