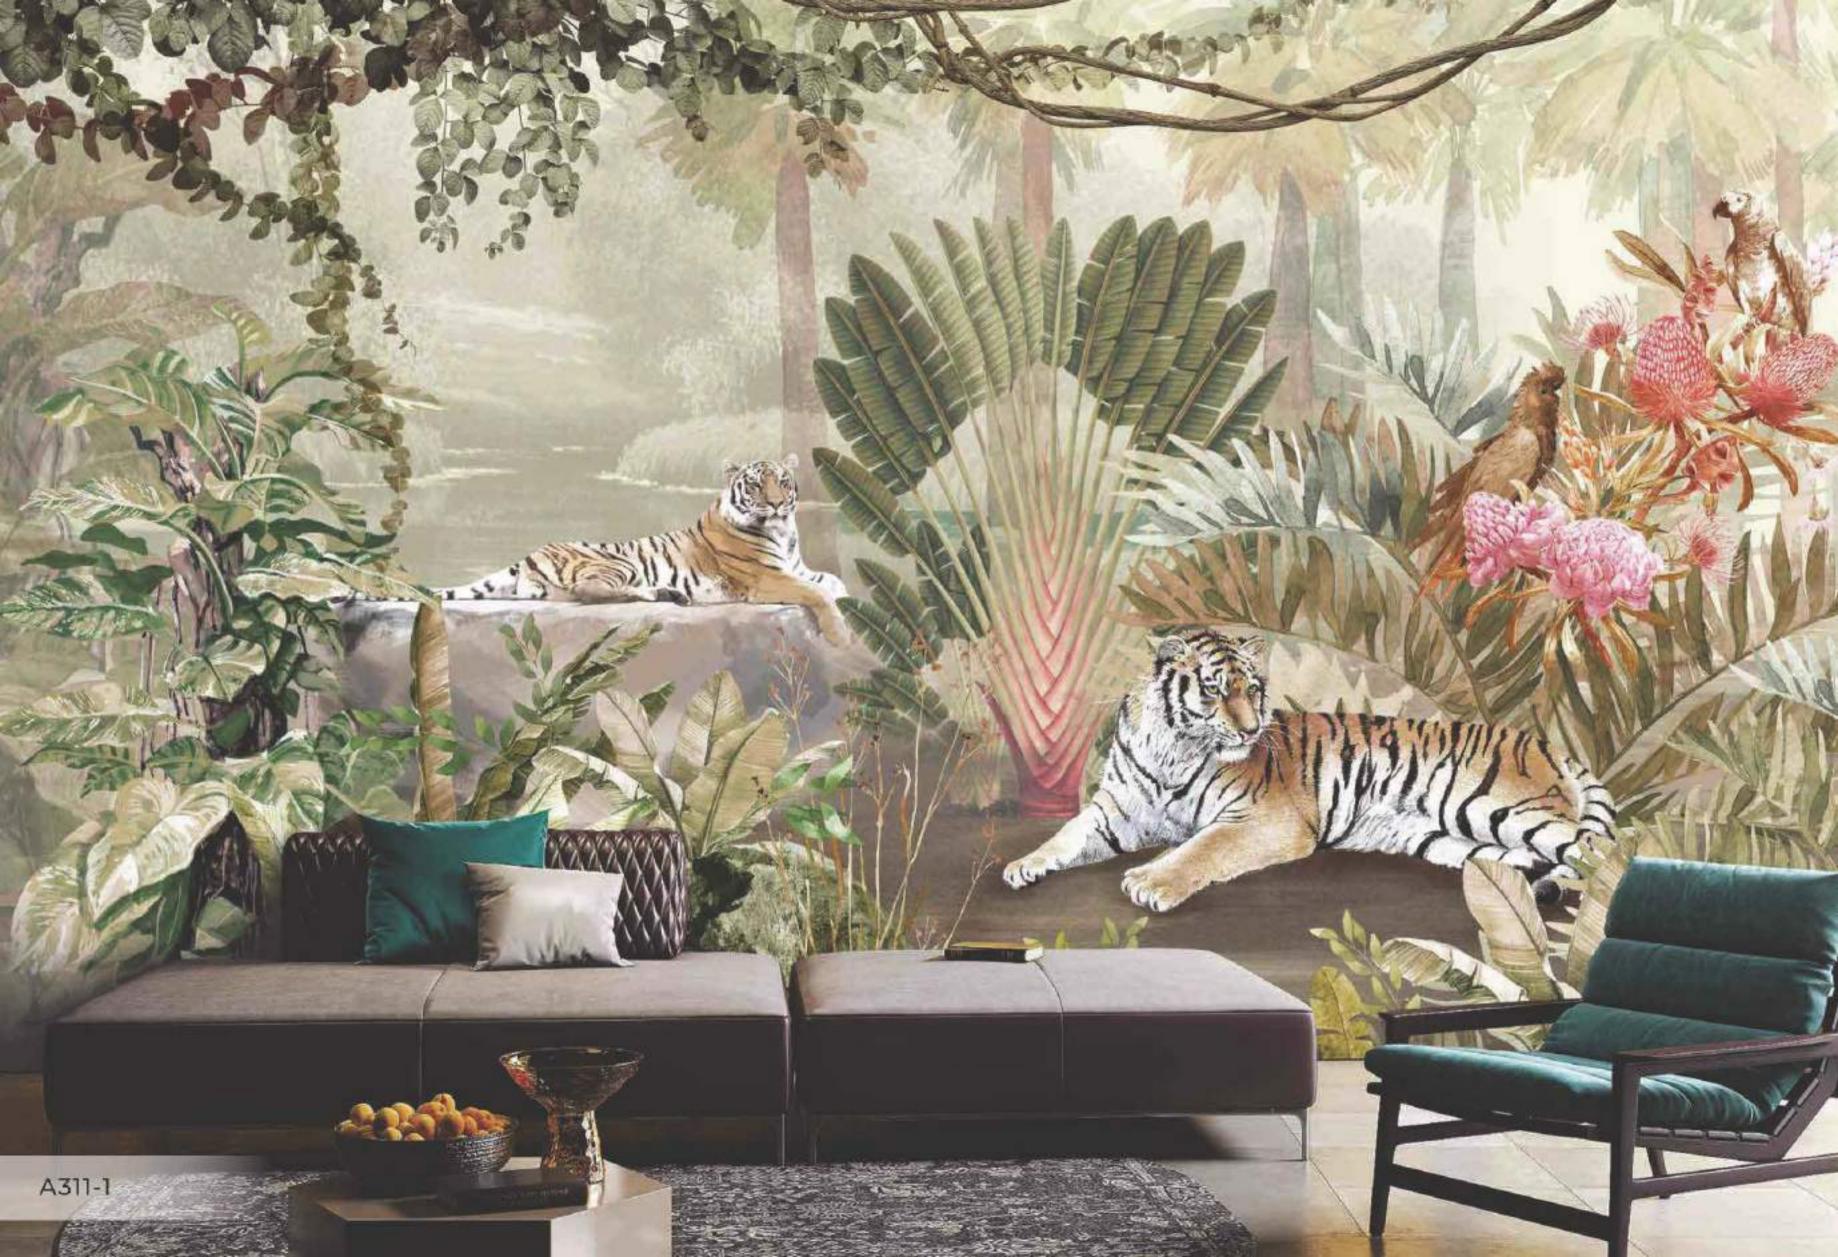

Ağaçlar ve bitkiler renklerini yeşil bir dansla harmanlar. Yaban hayatı bu rüya gibi doğada güneşle saklambaç oynamak için büyür. Bu görkemli ve göz kamaştırıcı panoramik kataloğumuz; pamuklu gökyüzü, doğanın yeşili ve hayvanlarıyla yatıştırıcı huzurun doğal rezervini süsleyen çok çeşitli pastel tonlarıyla boyandı.

> AdaWall, özenle tasarlayıp renklendirdiği bu kataloğunda kayıp bir cenneti, uzaktaki maceraları vadediyor. Posterlerdeki manzaralar bizi yemyeşil bitki örtüsüyle ormanın kalbine sokuyor, unutulmuş bir rüyanın tatlılığını yeşilin tonlarıyla birleştiriyor.

Amazon koleksiyonu; evinizi enfes bir orman kokusuyla dolduruyor, büyük boy bitki ve hayvan resimleriyle iç mekanları ferah bir ormana dönüştürüyor. Siz yalnızca gözlerinizi kapatın ve doğanın şiirsel, zarif, ince ve lirik sesine kulak verin...

This magnificent and dazzling panoramic catalog is painted with a wide variety of pastel shades adorning the natural reserve of soothing tranquility with cotton skies, green nature and animals.

AdaWall promises a lost paradise and distant adventures in this catalog which is carefully designed and colored.

The landscapes in the posters make us see the forest with lush vegetation. It combines the sweetness of a forgotten dream with the shades of green.

The Amazon collection fills your home with an exquisite forest scent. It transforms the interiors into a spacious forest with large plants and animal paintings. You just close your eyes and listen to the poetic, elegant, subtle and lyrical sound of nature.