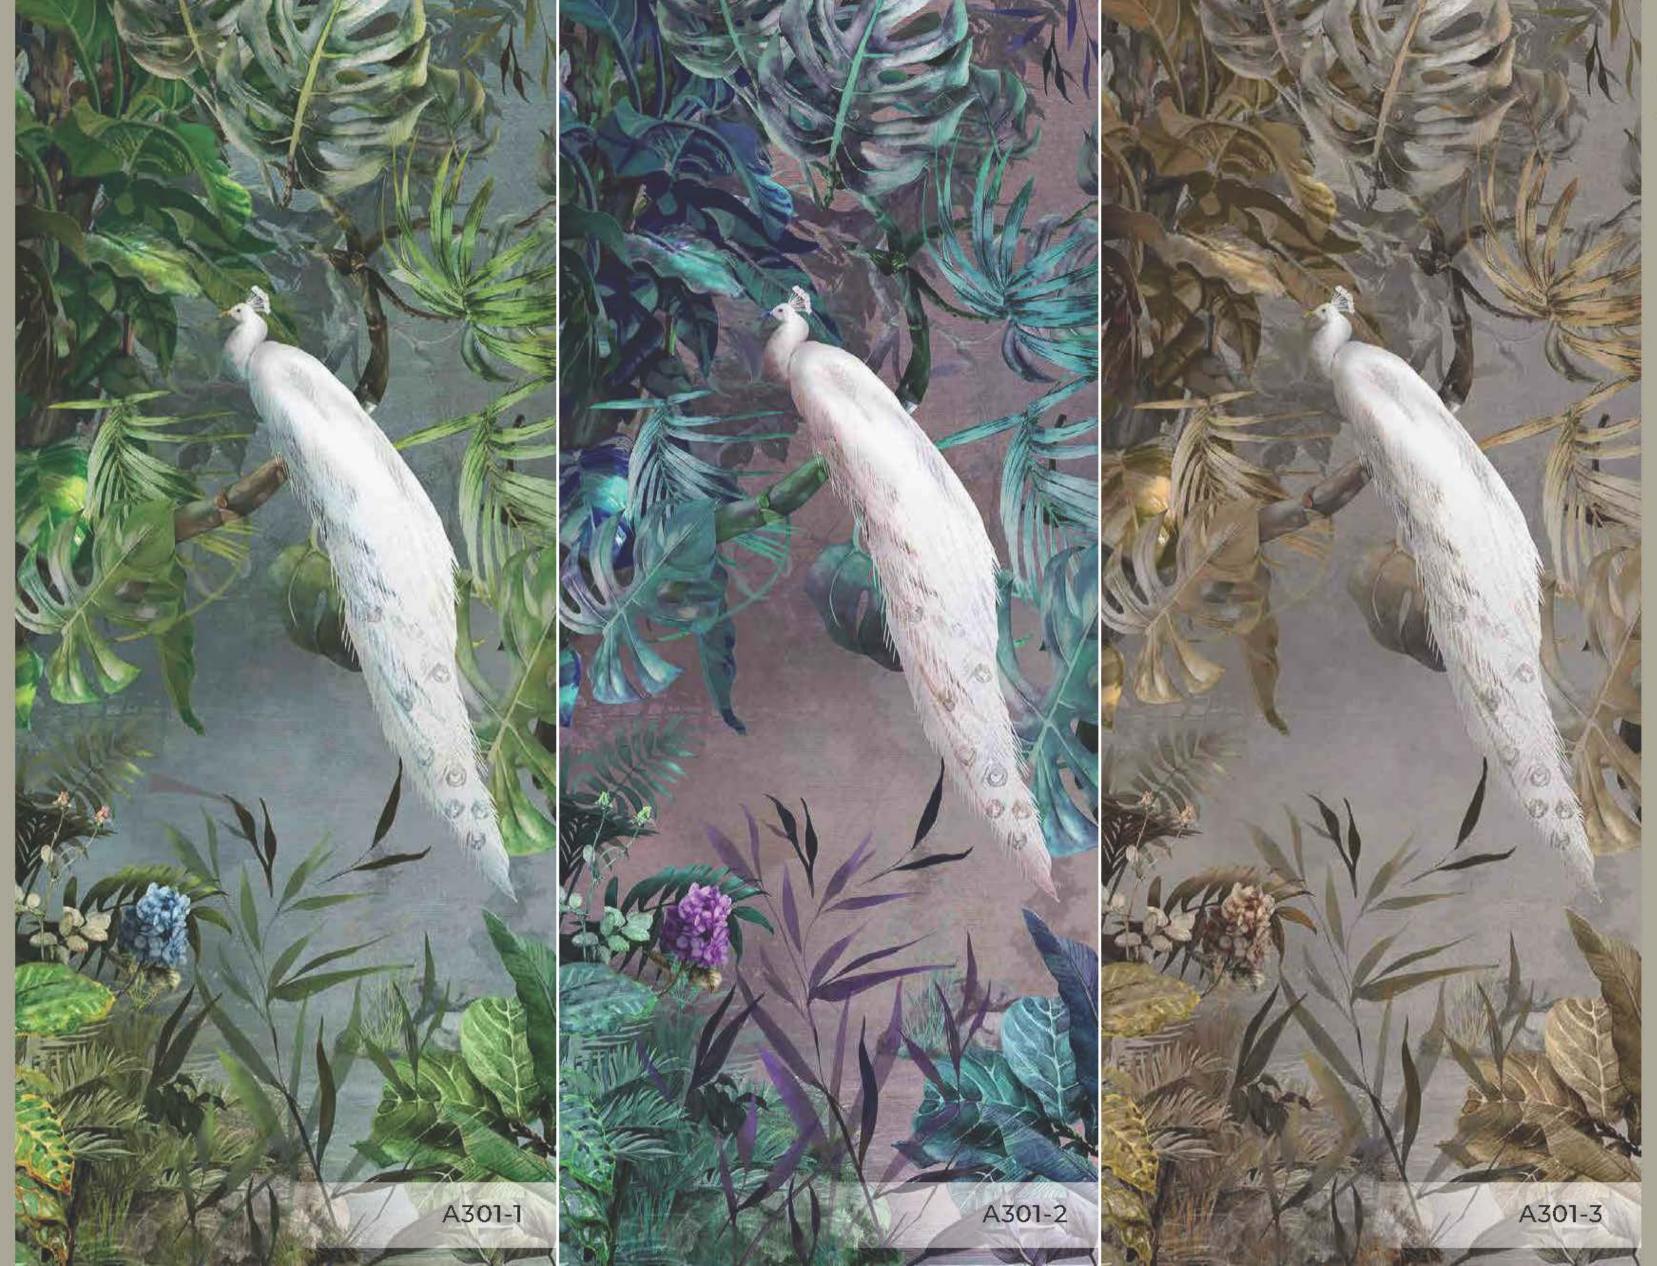

Ağaçlar ve bitkiler renklerini yeşil bir dansla harmanlar. Yaban hayatı bu rüya gibi doğada güneşle saklambaç oynamak için büyür. Bu görkemli ve göz kamaştırıcı panoramik kataloğumuz; pamuklu gökyüzü, doğanın yeşili ve hayvanlarıyla yatıştırıcı huzurun doğal rezervini süsleyen çok çeşitli pastel tonlarıyla boyandı.

> AdaWall, özenle tasarlayıp renklendirdiği bu kataloğunda kayıp bir cenneti, uzaktaki maceraları vadediyor. Posterlerdeki manzaralar bizi yemyeşil bitki örtüsüyle ormanın kalbine sokuyor, unutulmuş bir rüyanın tatlılığını yeşilin tonlarıyla birleştiriyor.

Amazon koleksiyonu; evinizi enfes bir orman kokusuyla dolduruyor, büyük boy bitki ve hayvan resimleriyle iç mekanları ferah bir ormana dönüştürüyor. Siz yalnızca gözlerinizi kapatın ve doğanın şiirsel, zarif, ince ve lirik sesine kulak verin...

This magnificent and dazzling panoramic catalog is painted with a wide variety of pastel shades adorning the natural reserve of soothing tranquility with cotton skies, green nature and animals.

AdaWall promises a lost paradise and distant adventures in this catalog which is carefully designed and colored.

The landscapes in the posters make us see the forest with lush vegetation. It combines the sweetness of a forgotten dream with the shades of green.

The Amazon collection fills your home with an exquisite forest scent. It transforms the interiors into a spacious forest with large plants and animal paintings. You just close your eyes and listen to the poetic, elegant, subtle and lyrical sound of nature.