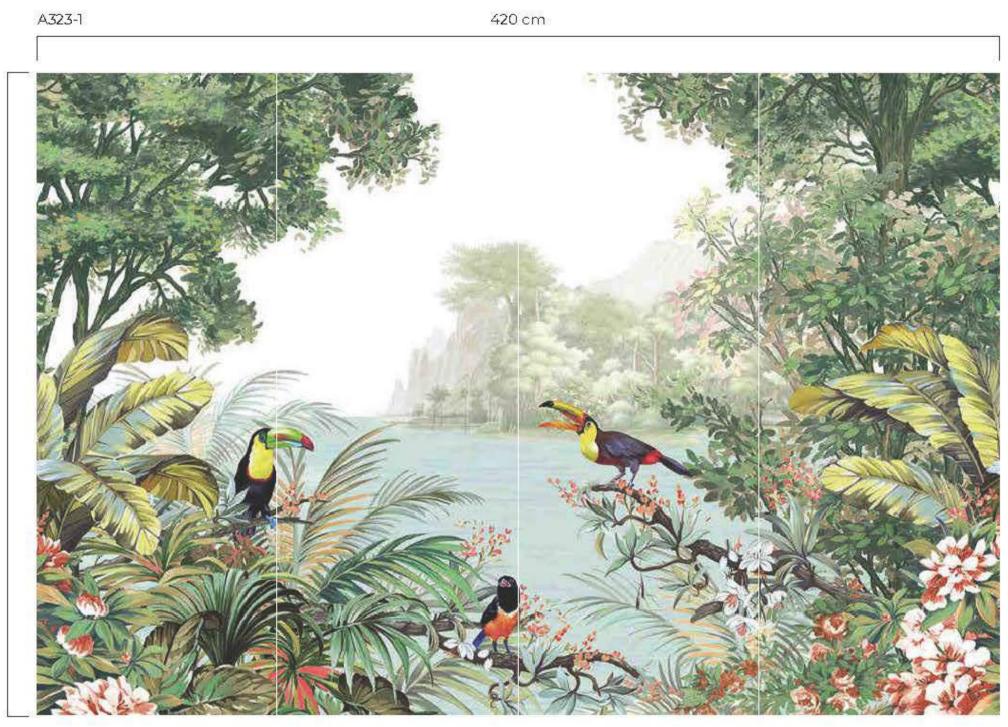

Poster

8

105 cm 105 cm

A311-3

420 cm

105 cm

105 cm

\*Tavsiye edilen e bat (420x280cm) \*Recommended size "Рекомендуемый размер الباقجلاء بولطهلا "Tamaño recomendado