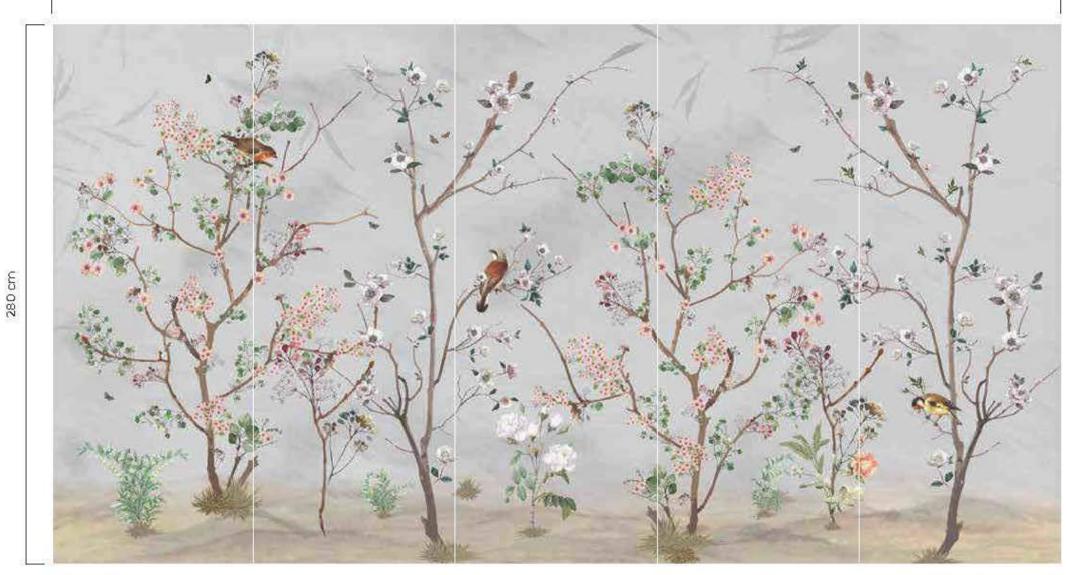

\*Tavsiye edilen ebat (525x280cm) \*Recommended size \*Рекомендуемый размер

• براق ملاء ب ولطم لا

\*Tamaño recomendado

\*İstenilen ebatta duvarınıza uygun özel üretim yapılabilmektedir
\*All the mural sizes can be customized according to your request \*Возможно производить индивидуальный размер \*اللعام بالمعانية بالمعانية المعاملة المعام المعالية المعالية المعالية المعالية المعالية المعالية المعالية الم \*Todos los tamaños de los murales pueden ser personalizados de acuerdo a su solicitud