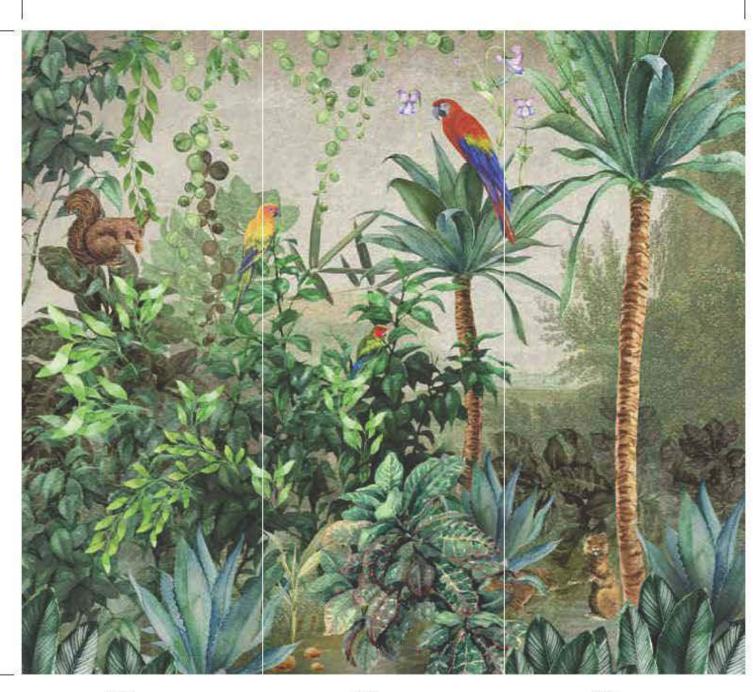

Ağaçlar ve bitkiler renklerini yeşil bir dansla harmanlar. Yaban hayatı bu rüya gibi doğada güneşle saklambaç oynamak için büyür. Bu görkemli ve göz kamaştırıcı panoramik kataloğumuz; pamuklu gökyüzü, doğanın yeşili ve hayvanlarıyla yatıştırıcı huzurun doğal rezervini süsleyen çok çeşitli pastel tonlarıyla boyandı.

> AdaWall, özenle tasarlayıp renklendirdiği bu kataloğunda kayıp bir cenneti, uzaktaki maceraları vadediyor. Posterlerdeki manzaralar bizi yemyeşil bitki örtüsüyle ormanın kalbine sokuyor, unutulmuş bir rüyanın tatlılığını yeşilin tonlarıyla birleştiriyor.

Amazon koleksiyonu; evinizi enfes bir orman kokusuyla dolduruyor, büyük boy bitki ve hayvan resimleriyle iç mekanları ferah bir ormana dönüştürüyor. Siz yalnızca gözlerinizi kapatın ve doğanın şiirsel, zarif, ince ve lirik sesine kulak verin...

The landscapes in the posters make us see the forest with lush vegetation. It combines the sweetness of a forgotten dream with the shades of green.

The Amazon collection fills your home with an exquisite forest scent. It transforms the interiors into a spacious forest with large plants and animal paintings. You just close your eyes and listen to the poetic, elegant, subtle and lyrical sound of nature.