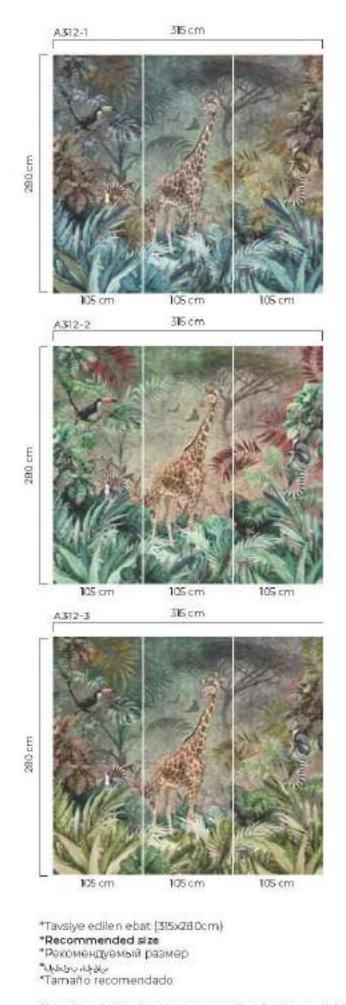

105 cm

A316-2 315 cm

A316-3

280 cm

280 cm

315 cm

105 cm 105 cm 105 cm

105 cm