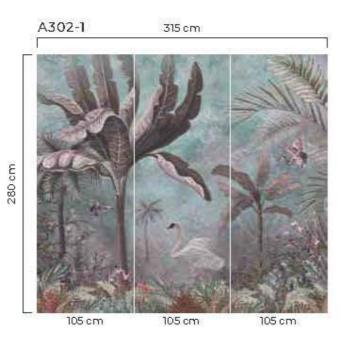

Poster

A302-2 315 cm 105 cm 105 cm 105 cm

A302-3 315 cm

280 cm

280 cm

105 cm 105 cm

105 cm

- \*Tavsiye edilen ebat (315x280cm) \*Recommended size \*Рекомендуемый размер ساق مله، بعول طمها \* \*Tamaño recomendado
- \*Возможно производить индивидуальный размер نم نافعها جائن! تاسانيها بعسح بالطلاة