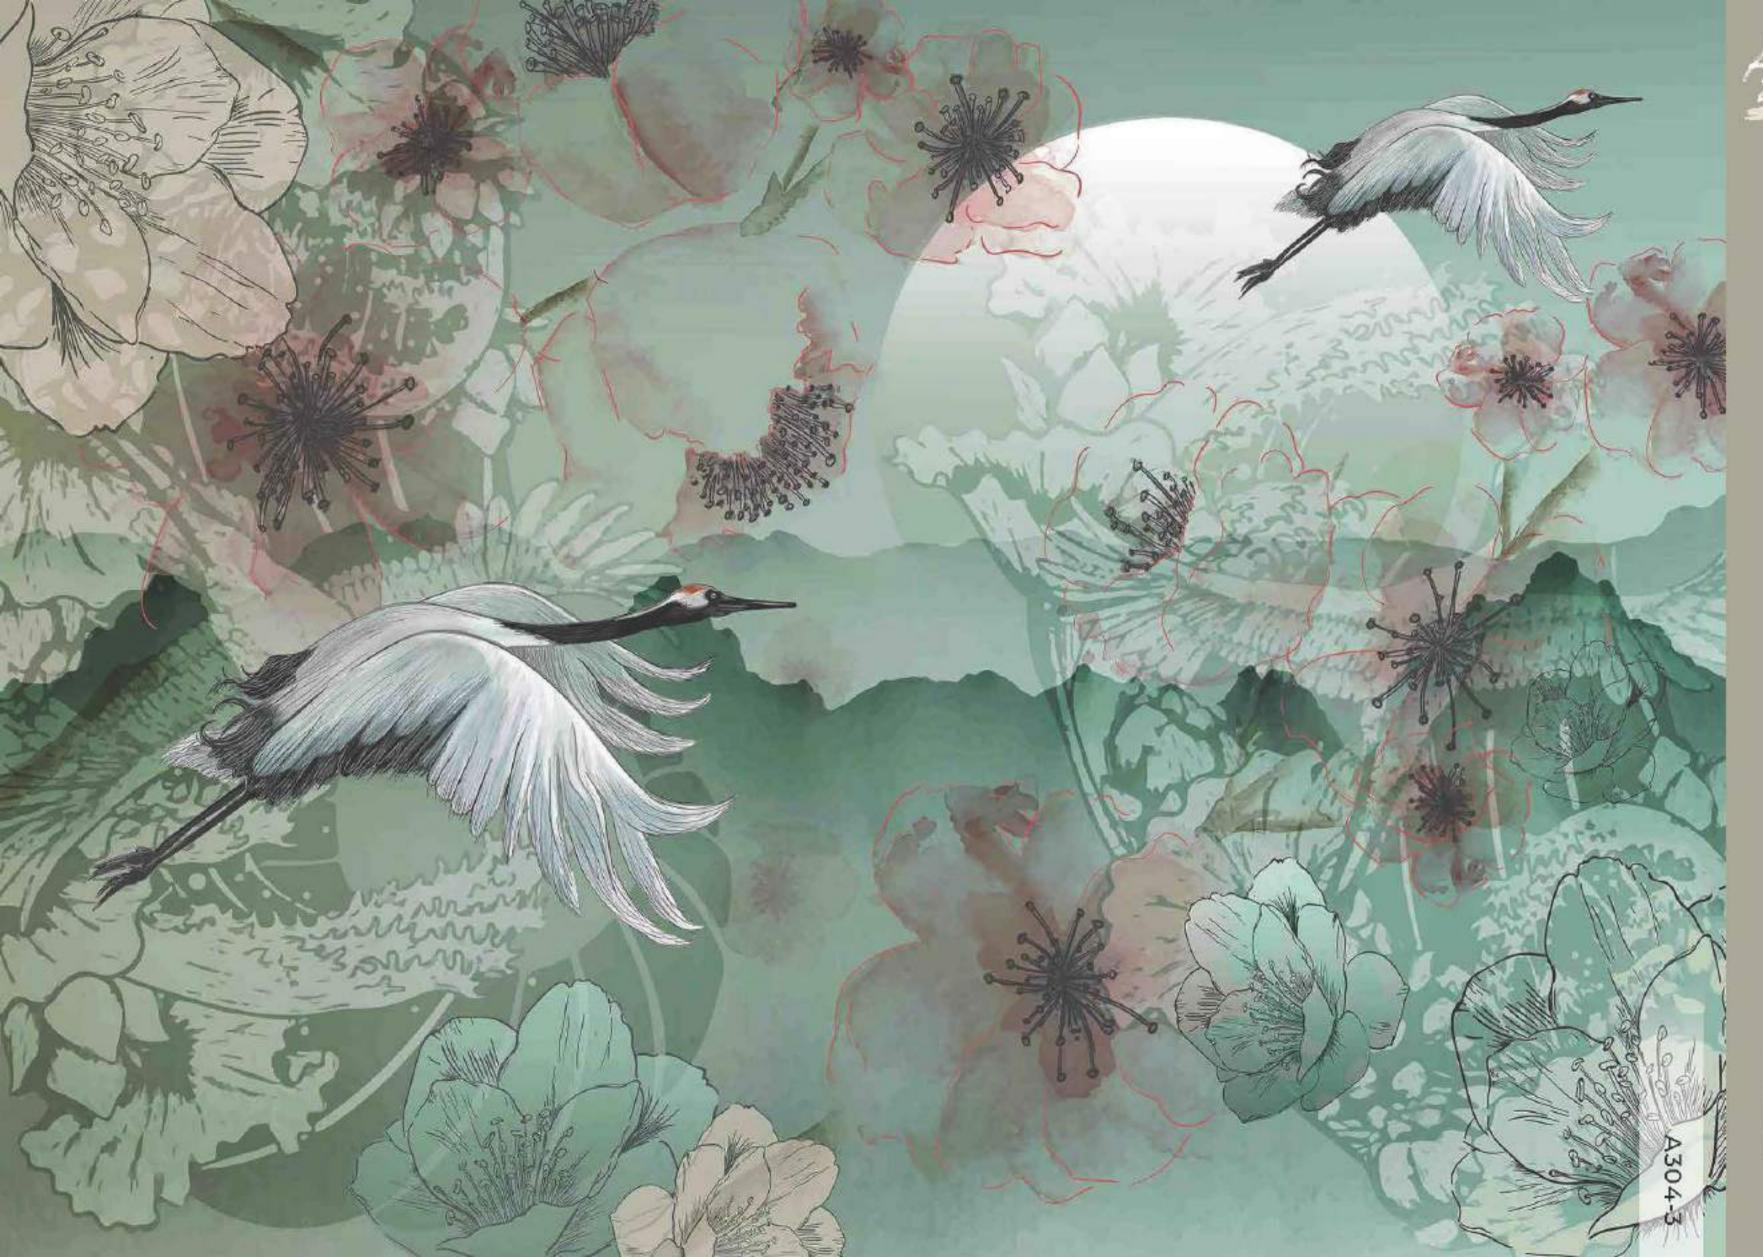

Ağaçlar ve bitkiler renklerini yeşil bir dansla harmanlar. Yaban hayatı bu rüya gibi doğada güneşle saklambaç oynamak için büyür. Bu görkemli ve göz kamaştırıcı panoramik kataloğumuz; pamuklu gökyüzü, doğanın yeşili ve hayvanlarıyla yatıştırıcı huzurun doğal rezervini süsleyen çok çeşitli pastel tonlarıyla boyandı.

> AdaWall, özenle tasarlayıp renklendirdiği bu kataloğunda kayıp bir cenneti, uzaktaki maceraları vadediyor. Posterlerdeki manzaralar bizi yemyeşil bitki örtüsüyle ormanın kalbine sokuyor, unutulmuş bir rüyanın tatlılığını yeşilin tonlarıyla birleştiriyor.

This magnificent and dazzling panoramic catalog is painted with a wide variety of pastel shades adorning the natural reserve of soothing tranquility with cotton skies, green nature and animals.

AdaWall promises a lost paradise and distant adventures in this catalog which is carefully designed and colored.

The landscapes in the posters make us see the forest with lush vegetation. It combines the sweetness of a forgotten dream with the shades of green.

The Amazon collection fills your home with an exquisite forest scent. It transforms the interiors into a spacious forest with large plants and animal paintings. You just close your eyes and listen to the poetic, elegant, subtle and lyrical sound of nature.