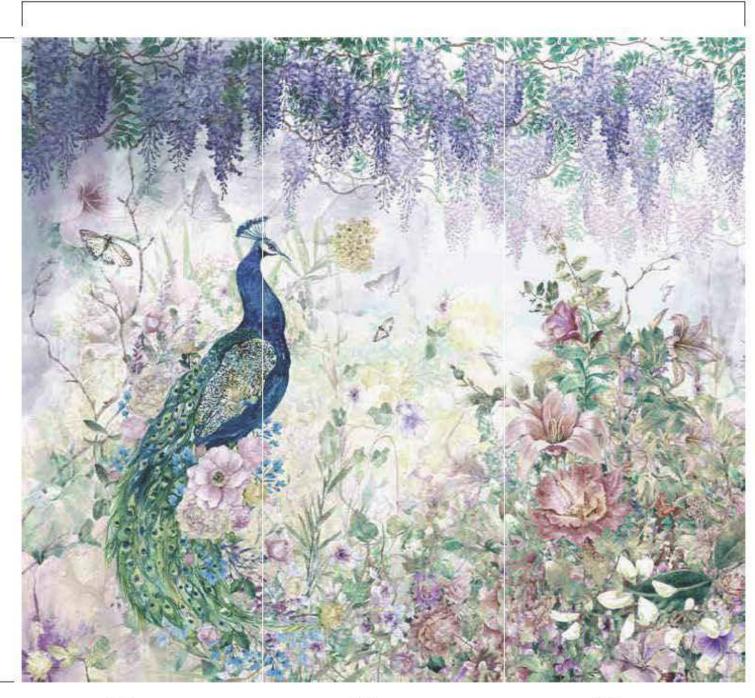

Ağaçlar ve bitkiler renklerini yeşil bir dansla harmanlar. Yaban hayatı bu rüya gibi doğada güneşle saklambaç oynamak için büyür. Bu görkemli ve göz kamaştırıcı panoramik kataloğumuz; pamuklu gökyüzü, doğanın yeşili ve hayvanlarıyla yatıştırıcı huzurun doğal rezervini süsleyen çok çeşitli pastel tonlarıyla boyandı.

> AdaWall, özenle tasarlayıp renklendirdiği bu kataloğunda kayıp bir cenneti, uzaktaki maceraları vadediyor. Posterlerdeki manzaralar bizi yemyeşil bitki örtüsüyle ormanın kalbine sokuyor, unutulmuş bir rüyanın tatlılığını yeşilin tonlarıyla birleştiriyor.

Amazon koleksiyonu; evinizi enfes bir orman kokusuyla dolduruyor, büyük boy bitki ve hayvan resimleriyle iç mekanları ferah bir ormana dönüştürüyor. Siz yalnızca gözlerinizi kapatın ve doğanın şiirsel, zarif, ince ve lirik sesine kulak verin...

This magnificent and dazzling panoramic catalog is painted with a wide variety of pastel shades adorning the natural reserve of soothing tranquility with cotton skies, green nature and animals.

AdaWall promises a lost paradise and distant adventures in this catalog which is carefully designed and colored.

The landscapes in the posters make us see the forest with lush vegetation. It combines the sweetness of a forgotten dream with the shades of green.

The Amazon collection fills your home with an exquisite forest scent. It transforms the interiors into a spacious forest with large plants and animal paintings. You just close your eyes and listen to the poetic, elegant, subtle and lyrical sound of nature.