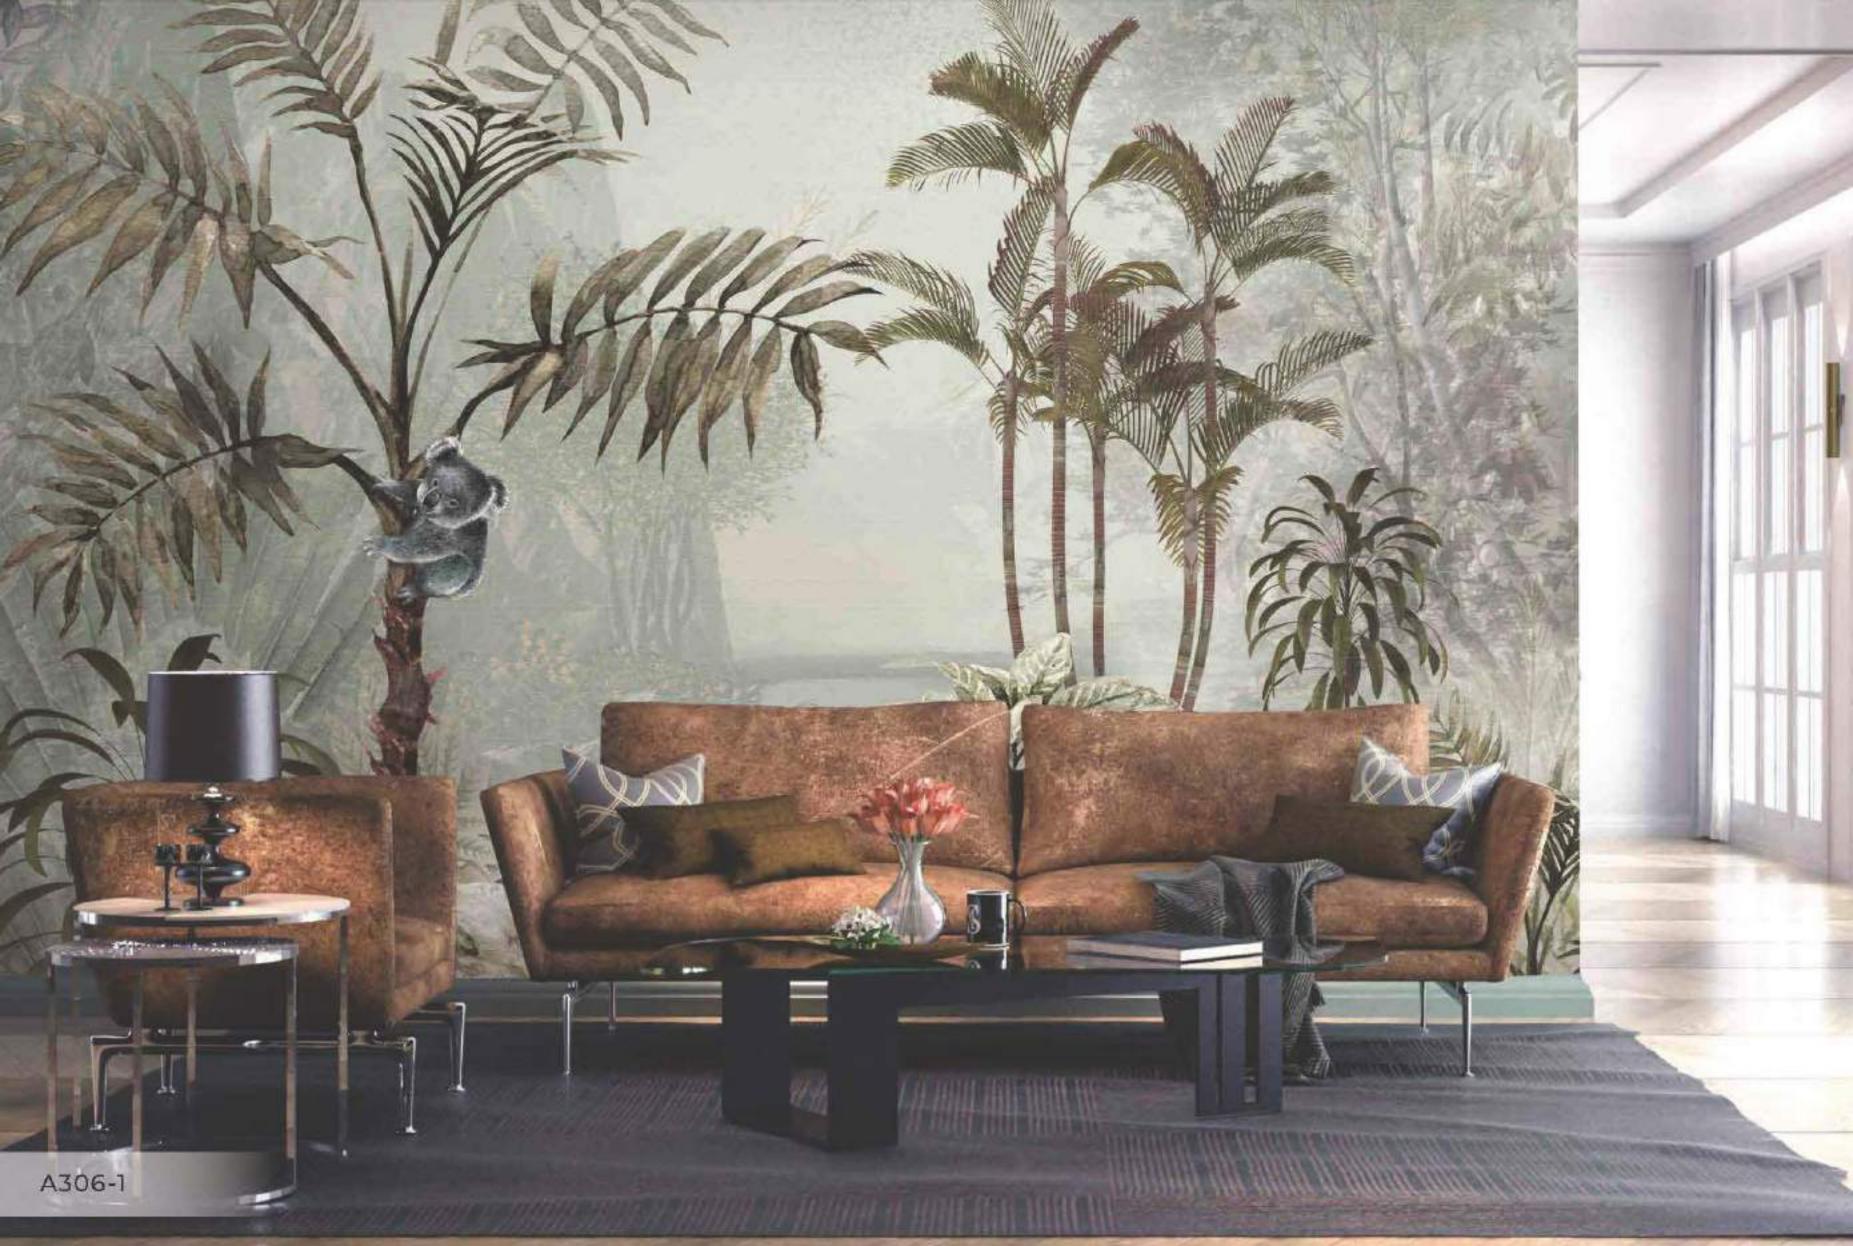

> AdaWall, özenle tasarlayıp renklendirdiği bu kataloğunda kayıp bir cenneti, uzaktaki maceraları vadediyor. Posterlerdeki manzaralar bizi yemyeşil bitki örtüsüyle ormanın kalbine sokuyor, unutulmuş bir rüyanın tatlılığını yeşilin tonlarıyla birleştiriyor.

Amazon koleksiyonu; evinizi enfes bir orman kokusuyla dolduruyor, büyük boy bitki ve hayvan resimleriyle iç mekanları ferah bir ormana dönüştürüyor. Siz yalnızca gözlerinizi kapatın ve doğanın şiirsel, zarif, ince ve lirik sesine kulak verin...

The landscapes in the posters make us see the forest with lush vegetation. It combines the sweetness of a forgotten dream with the shades of green.

The Amazon collection fills your home with an exquisite forest scent. It transforms the interiors into a spacious forest with large plants and animal paintings. You just close your eyes and listen to the poetic, elegant, subtle and lyrical sound of nature.