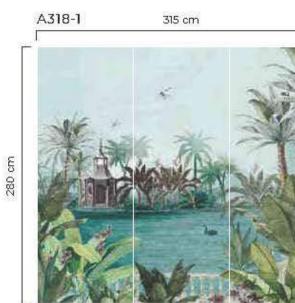

105 cm 105 cm 105 cm

A318-3 315 cm

280 cm

105 cm 105 cm 105 cm

105 cm

- \*Tavsiye edilen ebat (315x280cm) \*Recommended size \*Рекомендуемый размер مراق ملاء بولط ملا<sup>\*</sup> \*Tamaño recomendado
- انم نقعها، جائن! تاسانيها، بعسح بالطَّال