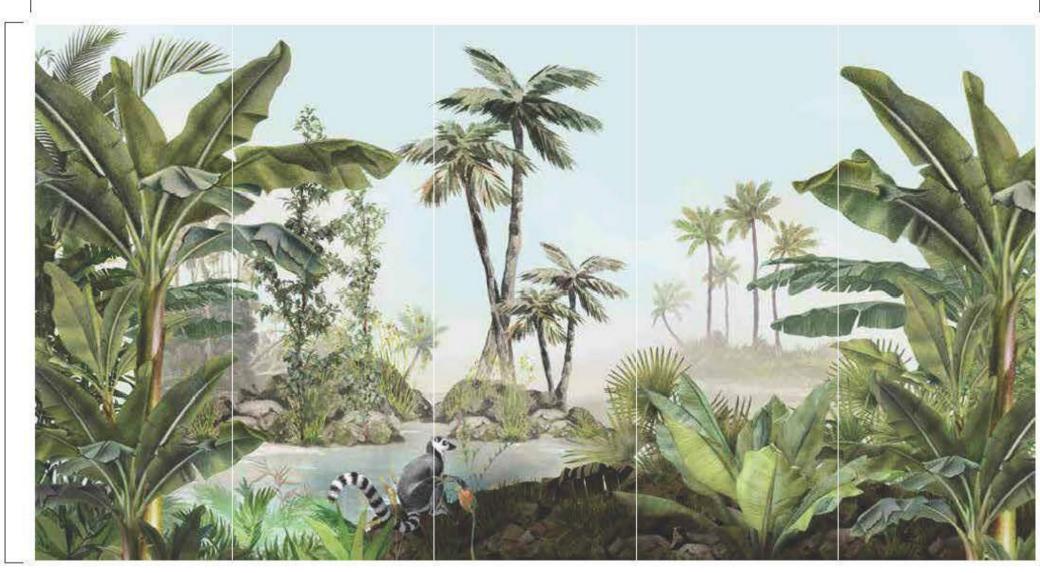

\*Tavsiye edilen ebat (525x280cm) \*Recommended size \*Рекомендуемый размер

• براق ملاء ب ولطم لا

\*Tamaño recomendado

\*İstenilen ebatta duvarınıza uygun özel üretim yapılabilmektedir
\*All the mural sizes can be customized according to your request \*Возможно производить индивидуальный размер \*اللعام بالمعانية بالمعانية المعاملة المعام المعالية المعالية المعالية المعالية المعالية المعالية المعالية الم \*Todos los tamaños de los murales pueden ser personalizados de acuerdo a su solicitud