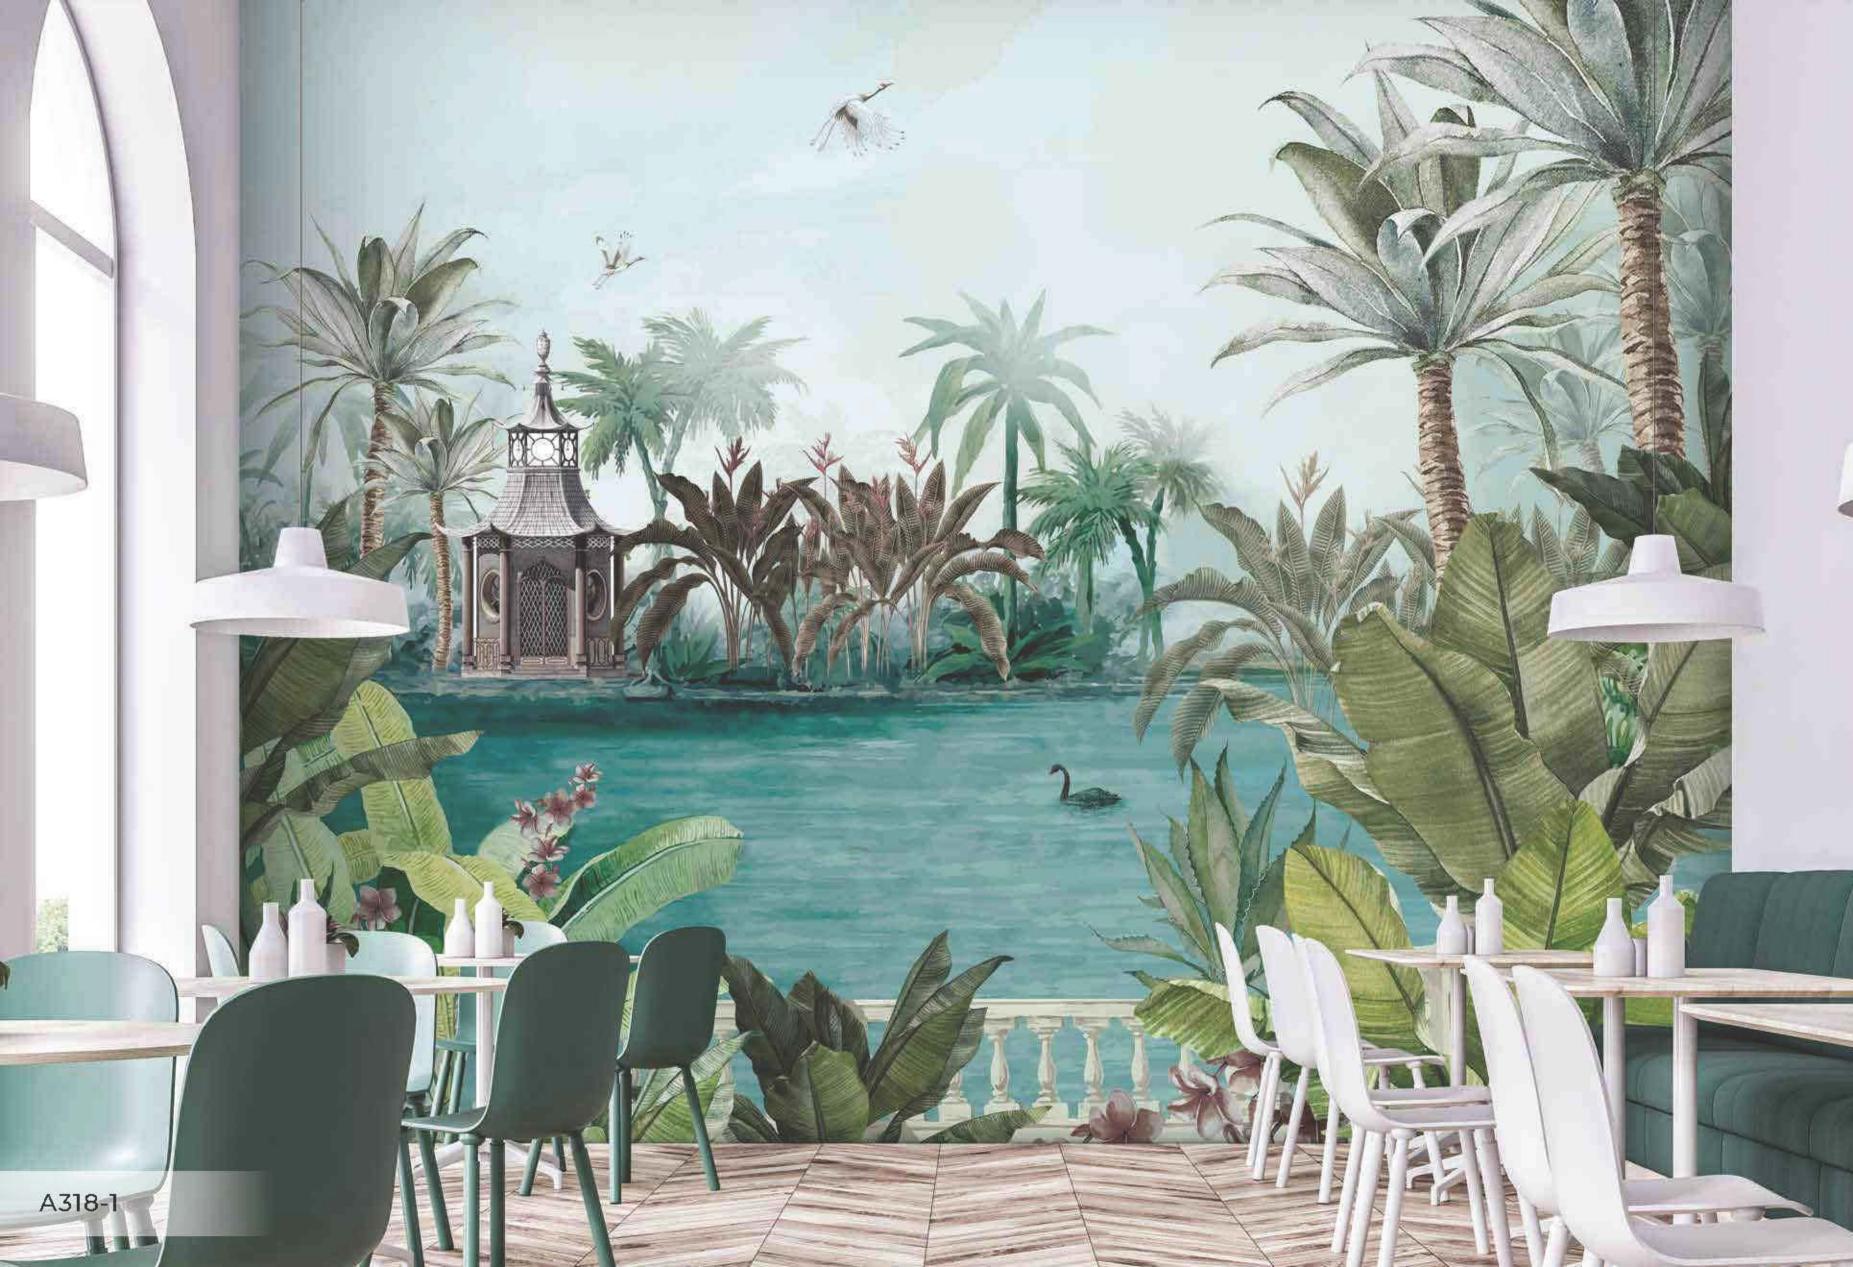

> AdaWall, özenle tasarlayıp renklendirdiği bu kataloğunda kayıp bir cenneti, uzaktaki maceraları vadediyor. Posterlerdeki manzaralar bizi yemyeşil bitki örtüsüyle ormanın kalbine sokuyor, unutulmuş bir rüyanın tatlılığını yeşilin tonlarıyla birleştiriyor.

This magnificent and dazzling panoramic catalog is painted with a wide variety of pastel shades adorning the natural reserve of soothing tranquility with cotton skies, green nature and animals.

AdaWall promises a lost paradise and distant adventures in this catalog which is carefully designed and colored.

The landscapes in the posters make us see the forest with lush vegetation. It combines the sweetness of a forgotten dream with the shades of green.

The Amazon collection fills your home with an exquisite forest scent. It transforms the interiors into a spacious forest with large plants and animal paintings. You just close your eyes and listen to the poetic, elegant, subtle and lyrical sound of nature.