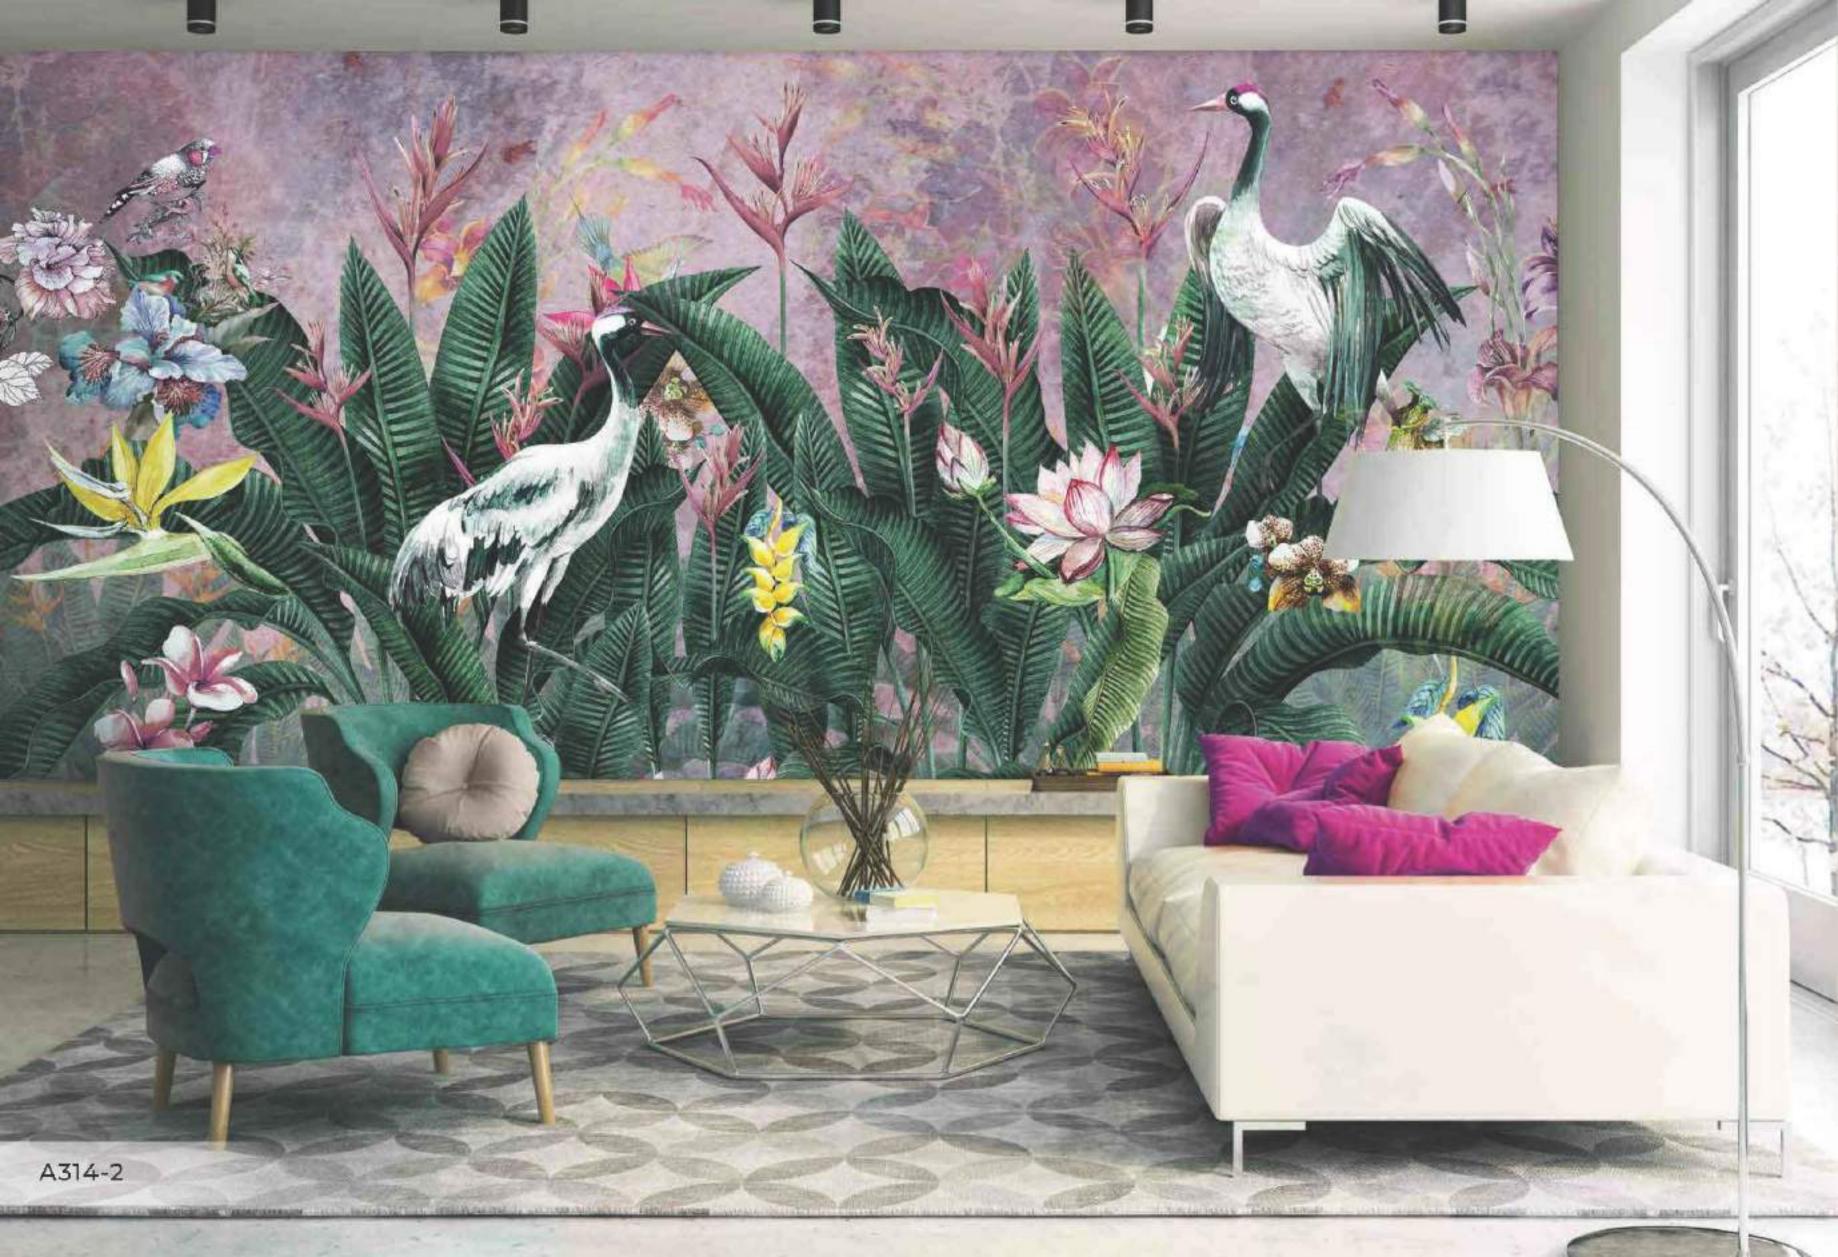

> AdaWall, özenle tasarlayıp renklendirdiği bu kataloğunda kayıp bir cenneti, uzaktaki maceraları vadediyor. Posterlerdeki manzaralar bizi yemyeşil bitki örtüsüyle ormanın kalbine sokuyor, unutulmuş bir rüyanın tatlılığını yeşilin tonlarıyla birleştiriyor.

Amazon koleksiyonu; evinizi enfes bir orman kokusuyla dolduruyor, büyük boy bitki ve hayvan resimleriyle iç mekanları ferah bir ormana dönüştürüyor. Siz yalnızca gözlerinizi kapatın ve doğanın şiirsel, zarif, ince ve lirik sesine kulak verin...

This magnificent and dazzling panoramic catalog is painted with a wide variety of pastel shades adorning the natural reserve of soothing tranquility with cotton skies, green nature and animals.

AdaWall promises a lost paradise and distant adventures in this catalog which is carefully designed and colored.

The landscapes in the posters make us see the forest with lush vegetation. It combines the sweetness of a forgotten dream with the shades of green.

The Amazon collection fills your home with an exquisite forest scent. It transforms the interiors into a spacious forest with large plants and animal paintings. You just close your eyes and listen to the poetic, elegant, subtle and lyrical sound of nature.