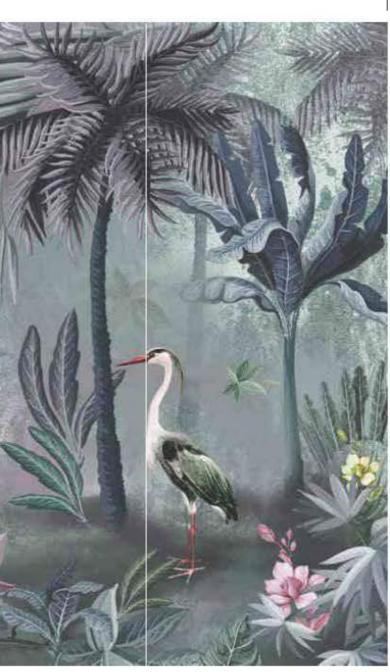

Ağaçlar ve bitkiler renklerini yeşil bir dansla harmanlar. Yaban hayatı bu rüya gibi doğada güneşle saklambaç oynamak için büyür. Bu görkemli ve göz kamaştırıcı panoramik kataloğumuz; pamuklu gökyüzü, doğanın yeşili ve hayvanlarıyla yatıştırıcı huzurun doğal rezervini süsleyen çok çeşitli pastel tonlarıyla boyandı.

> AdaWall, özenle tasarlayıp renklendirdiği bu kataloğunda kayıp bir cenneti, uzaktaki maceraları vadediyor. Posterlerdeki manzaralar bizi yemyeşil bitki örtüsüyle ormanın kalbine sokuyor, unutulmuş bir rüyanın tatlılığını yeşilin tonlarıyla birleştiriyor.

Amazon koleksiyonu; evinizi enfes bir orman kokusuyla dolduruyor, büyük boy bitki ve hayvan resimleriyle iç mekanları ferah bir ormana dönüştürüyor. Siz yalnızca gözlerinizi kapatın ve doğanın şiirsel, zarif, ince ve lirik sesine kulak verin...

This magnificent and dazzling panoramic catalog is painted with a wide variety of pastel shades adorning the natural reserve of soothing tranquility with cotton skies, green nature and animals.

AdaWall promises a lost paradise and distant adventures in this catalog which is carefully designed and colored.

The landscapes in the posters make us see the forest with lush vegetation. It combines the sweetness of a forgotten dream with the shades of green.

The Amazon collection fills your home with an exquisite forest scent. It transforms the interiors into a spacious forest with large plants and animal paintings. You just close your eyes and listen to the poetic, elegant, subtle and lyrical sound of nature.