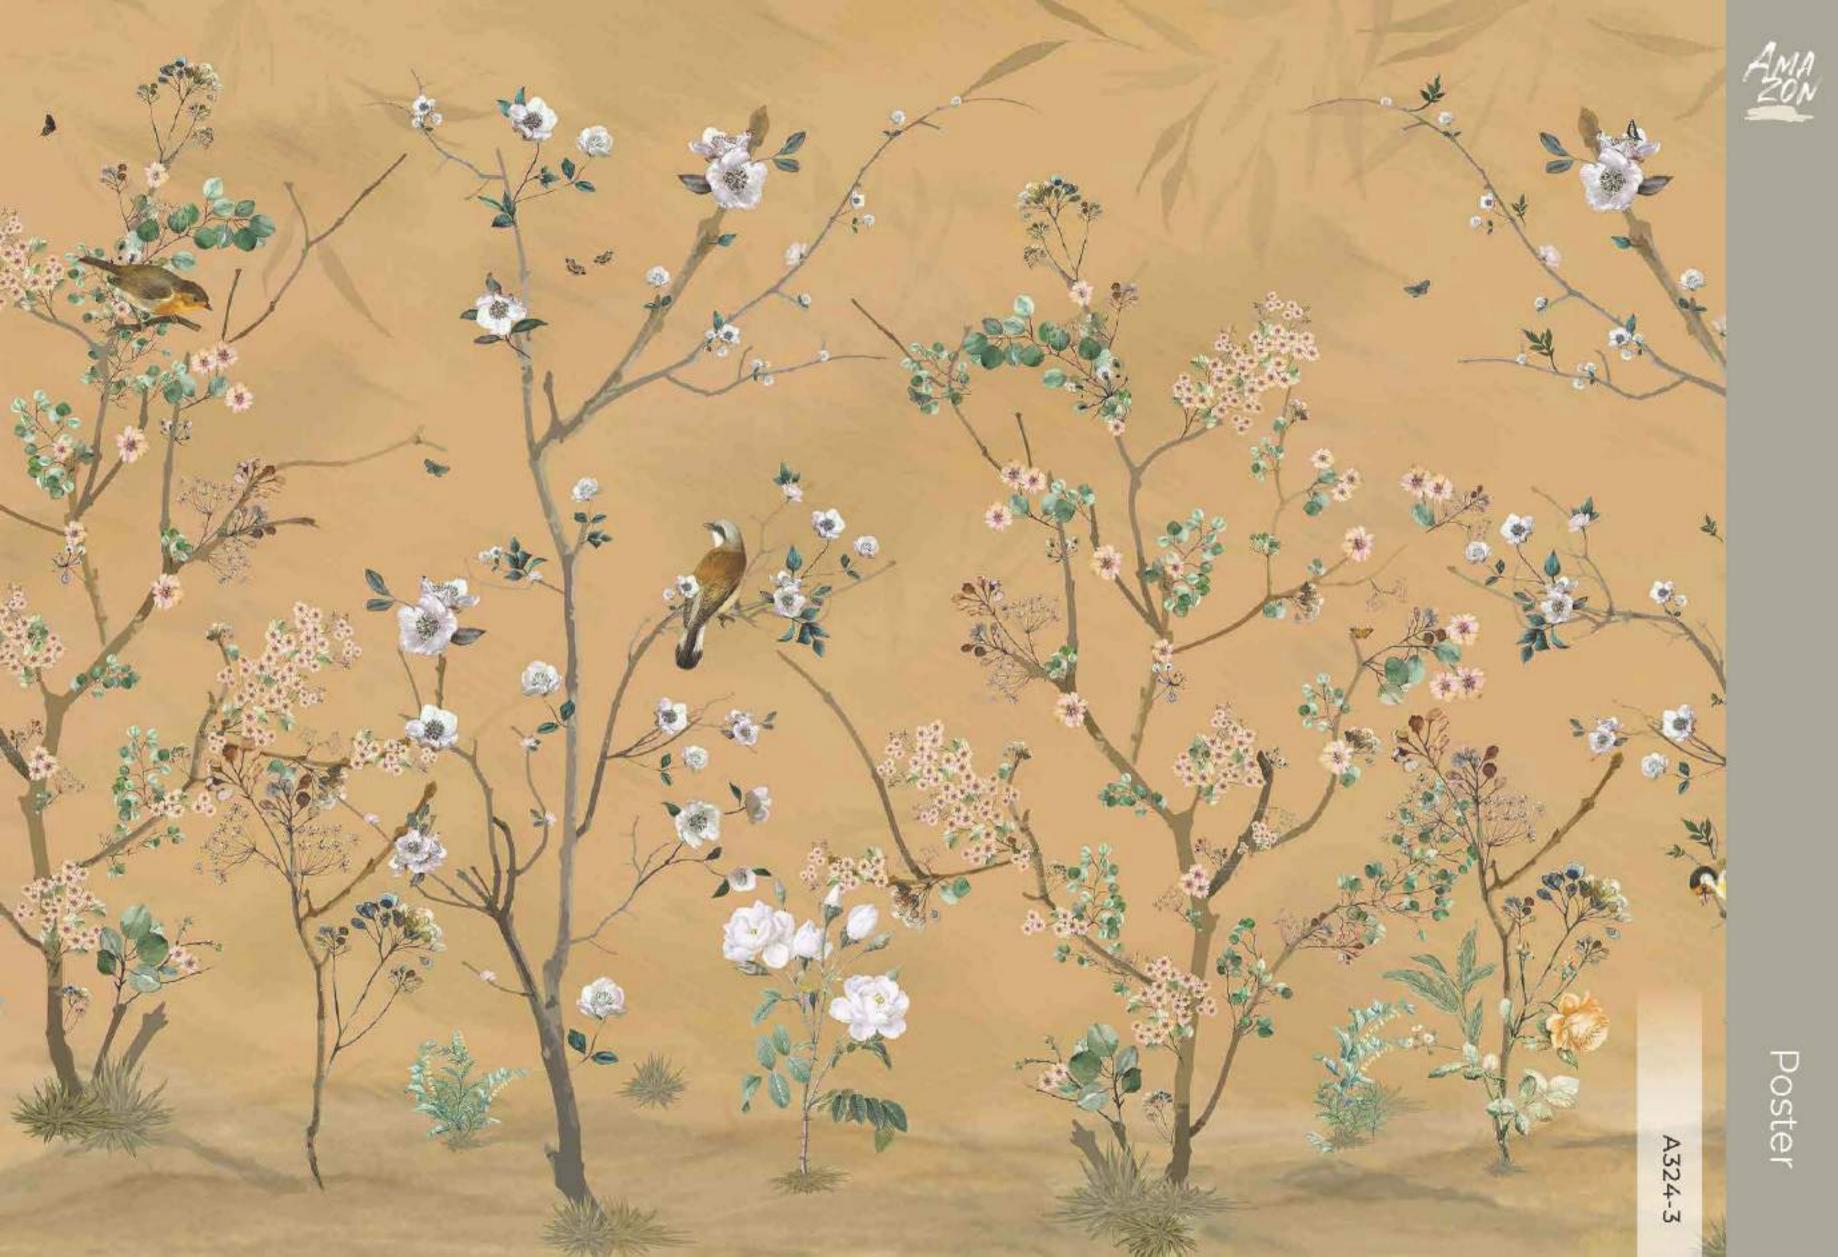

\*Tavsiye edilen ebat (525x280cm) \*Recommended size \*Рекомендуемый размер

• براق ملاء ب ولطم لا

\*Tamaño recomendado

\*İstenilen ebatta duvarınıza uygun özel üretim yapılabilmektedir
\*All the mural sizes can be customized according to your request \*Возможно производить индивидуальный размер \*اللعام بالمعانية بالمعانية المعاملة المعام المعالية المعالية المعالية المعالية المعالية المعالية المعالية الم \*Todos los tamaños de los murales pueden ser personalizados de acuerdo a su solicitud