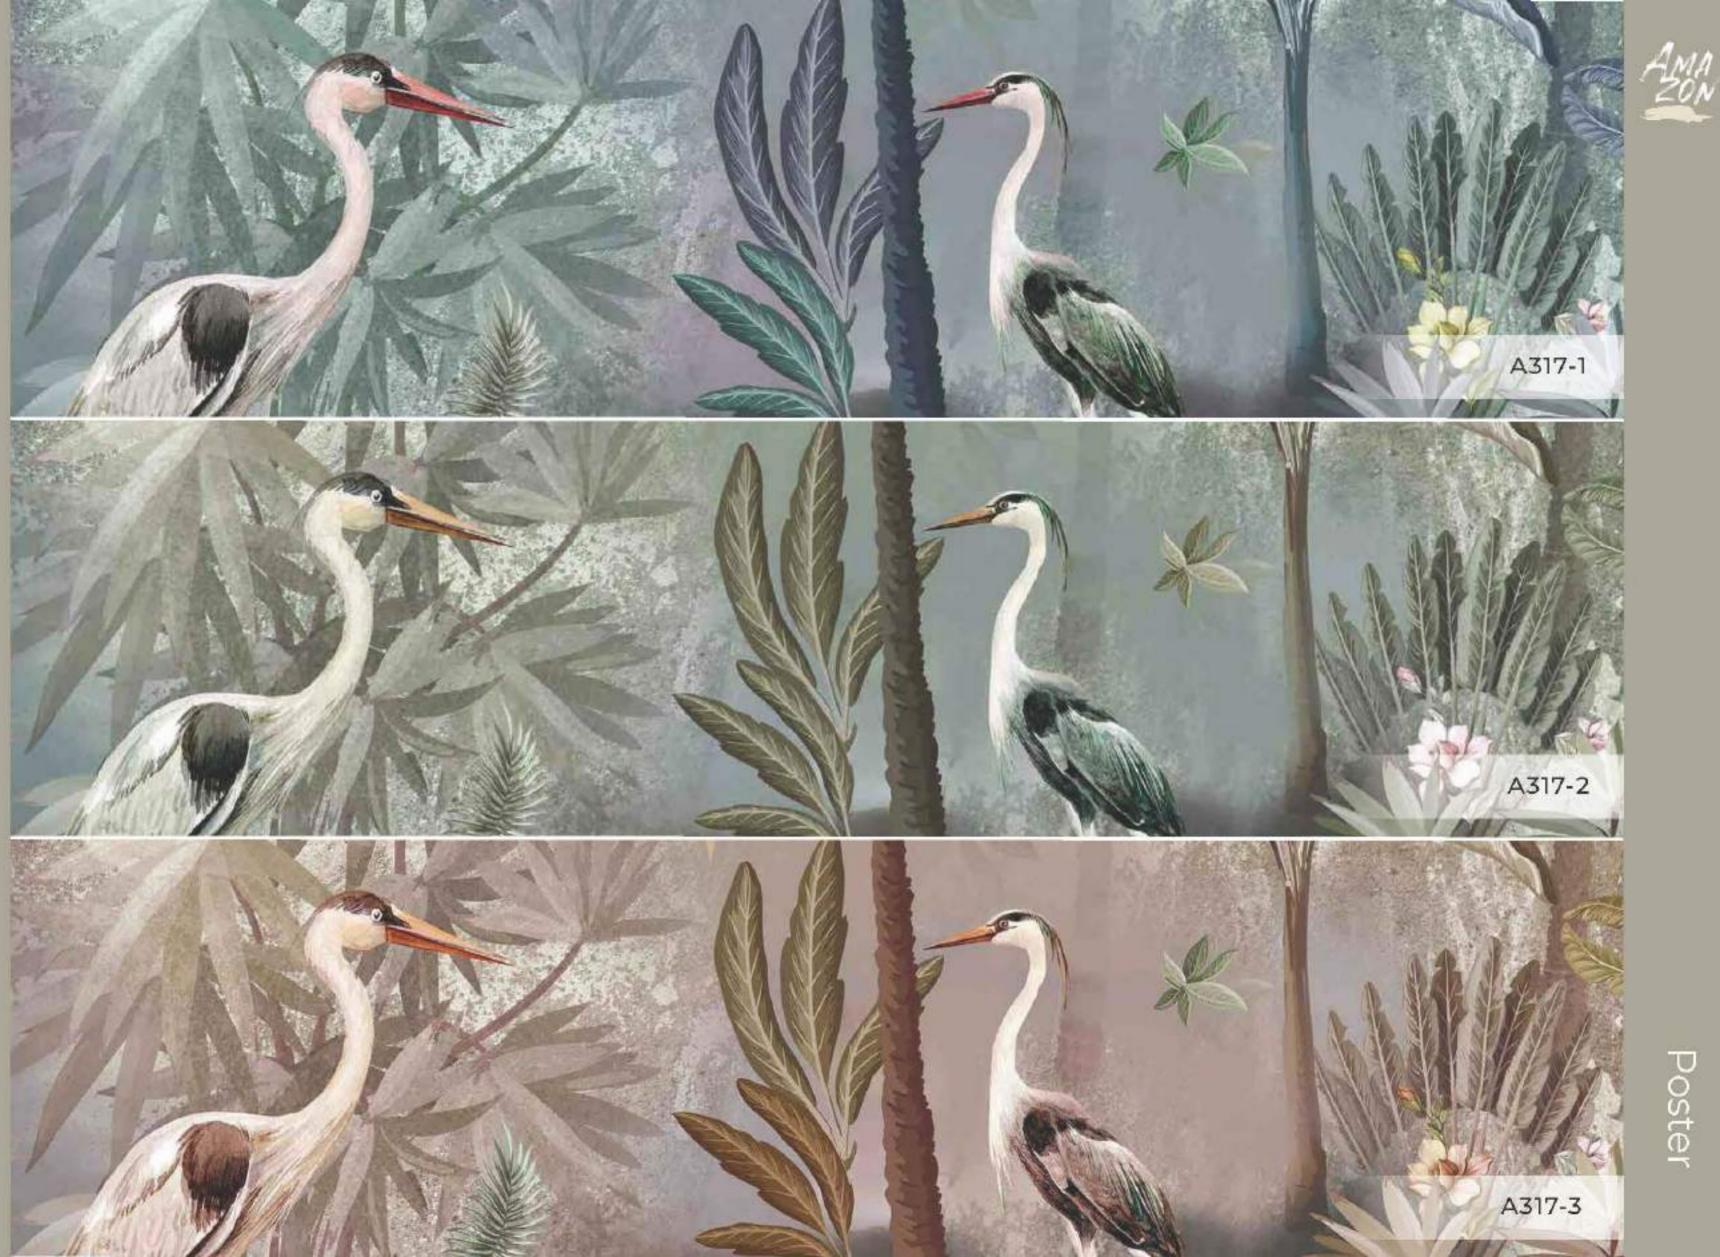

Ağaçlar ve bitkiler renklerini yeşil bir dansla harmanlar. Yaban hayatı bu rüya gibi doğada güneşle saklambaç oynamak için büyür. Bu görkemli ve göz kamaştırıcı panoramik kataloğumuz; pamuklu gökyüzü, doğanın yeşili ve hayvanlarıyla yatıştırıcı huzurun doğal rezervini süsleyen çok çeşitli pastel tonlarıyla boyandı.

> AdaWall, özenle tasarlayıp renklendirdiği bu kataloğunda kayıp bir cenneti, uzaktaki maceraları vadediyor. Posterlerdeki manzaralar bizi yemyeşil bitki örtüsüyle ormanın kalbine sokuyor, unutulmuş bir rüyanın tatlılığını yeşilin tonlarıyla birleştiriyor.

The landscapes in the posters make us see the forest with lush vegetation. It combines the sweetness of a forgotten dream with the shades of green.

The Amazon collection fills your home with an exquisite forest scent. It transforms the interiors into a spacious forest with large plants and animal paintings. You just close your eyes and listen to the poetic, elegant, subtle and lyrical sound of nature.