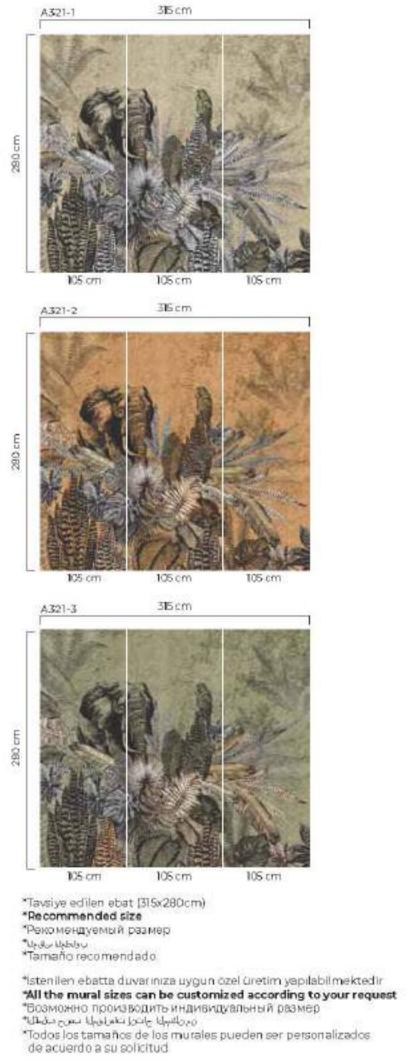

ce. Wildlife grows in this nature of dream to play hide and seek with the sun.

This magnificent and dazzling panoramic catalog is painted with a wide variety of pastel shades adorning the natural reserve of soothing tranquility with cotton skies, green nature and animals.

AdaWall promises a lost paradise and distant adventures in this catalog which is carefully designed and colored.

The landscapes in the posters make us see the forest with lush vegetation. It combines the sweetness of a forgotten dream with the shades of green.

The Amazon collection fills your home with an exquisite forest scent. It transforms the interiors into a spacious forest with large plants and animal paintings. You just close your eyes and listen to the poetic, elegant, subtle and lyrical sound of nature.







\*Son sayfadaki dokulardan herhangi birini seçebilirsiniz \*You can select any of textures from the end page \*На последней странице вы можете выбрать текстуру \*గులులు సంజయ్య సంజర్ధులు సంజర్ధు \*Puede seleccionar cualquiera de las texturas que están en la página final













105 cm 105 cm 105 cm



A318-3 315 cm

280 cm



105 cm 105 cm 105 cm



105 cm

- \*Tavsiye edilen ebat (315x280cm) \*Recommended size \*Рекомендуемый размер مراق ملاء بولط ملا<sup>\*</sup> \*Tamaño recomendado
- انم نقعها، جائن! تاسانيها، بعسح بالطَّال

\*Son sayfadaki dokulardan herhangi birini seçebilirsiniz \*You can select any of textures from the end page

- \*На последней странице вы можете выбрать текстуру
- الملانكمور رايك الجمين الم رجاً محصول الا
- \*Puede seleccionar cualquiera de las texturas que