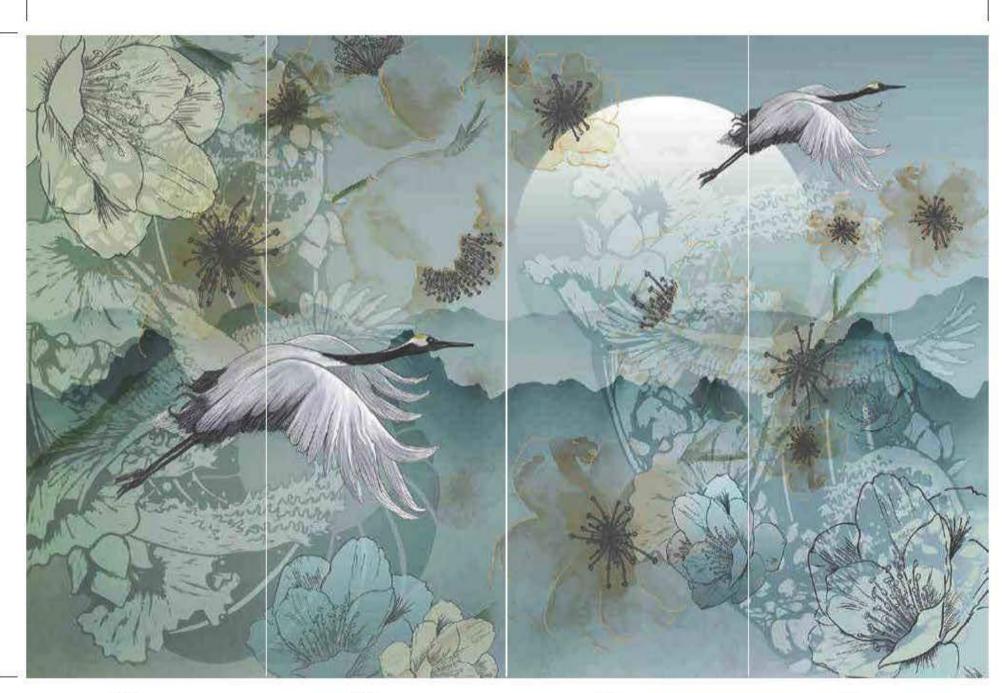

Poster

8

105 cm 105 cm

A311-3

420 cm

105 cm

105 cm

\*Tavsiye edilen e bat (420x280cm) \*Recommended size "Рекомендуемый размер الباقجلاء بولطهلا "Tamaño recomendado