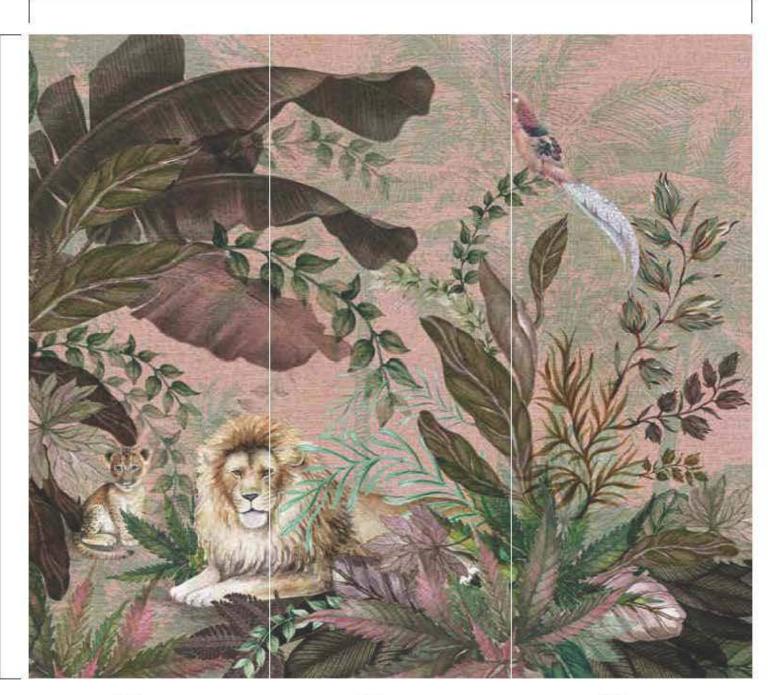

Poster

105 cm 105 cm 105 cm

105 cm

\*Tavsiye edilen ebat (315x280cm) \***Recommended size** \*Рекомендуемый размер \*لولطيهايو-يولوطيها \*Tamaño recomendado

280 cm

\*İstenilen ebatta duvarınıza uygun özel üretim yapılabilmektedir \***All the mural sizes can be customized according to your request** \*Возможно производить индивидуальный размер \*انج رافر ما جانزا خامرافی ایجس جبلیال \*Todos los tamaños de los murales pueden ser personalizados de acuerdo a su solicitud