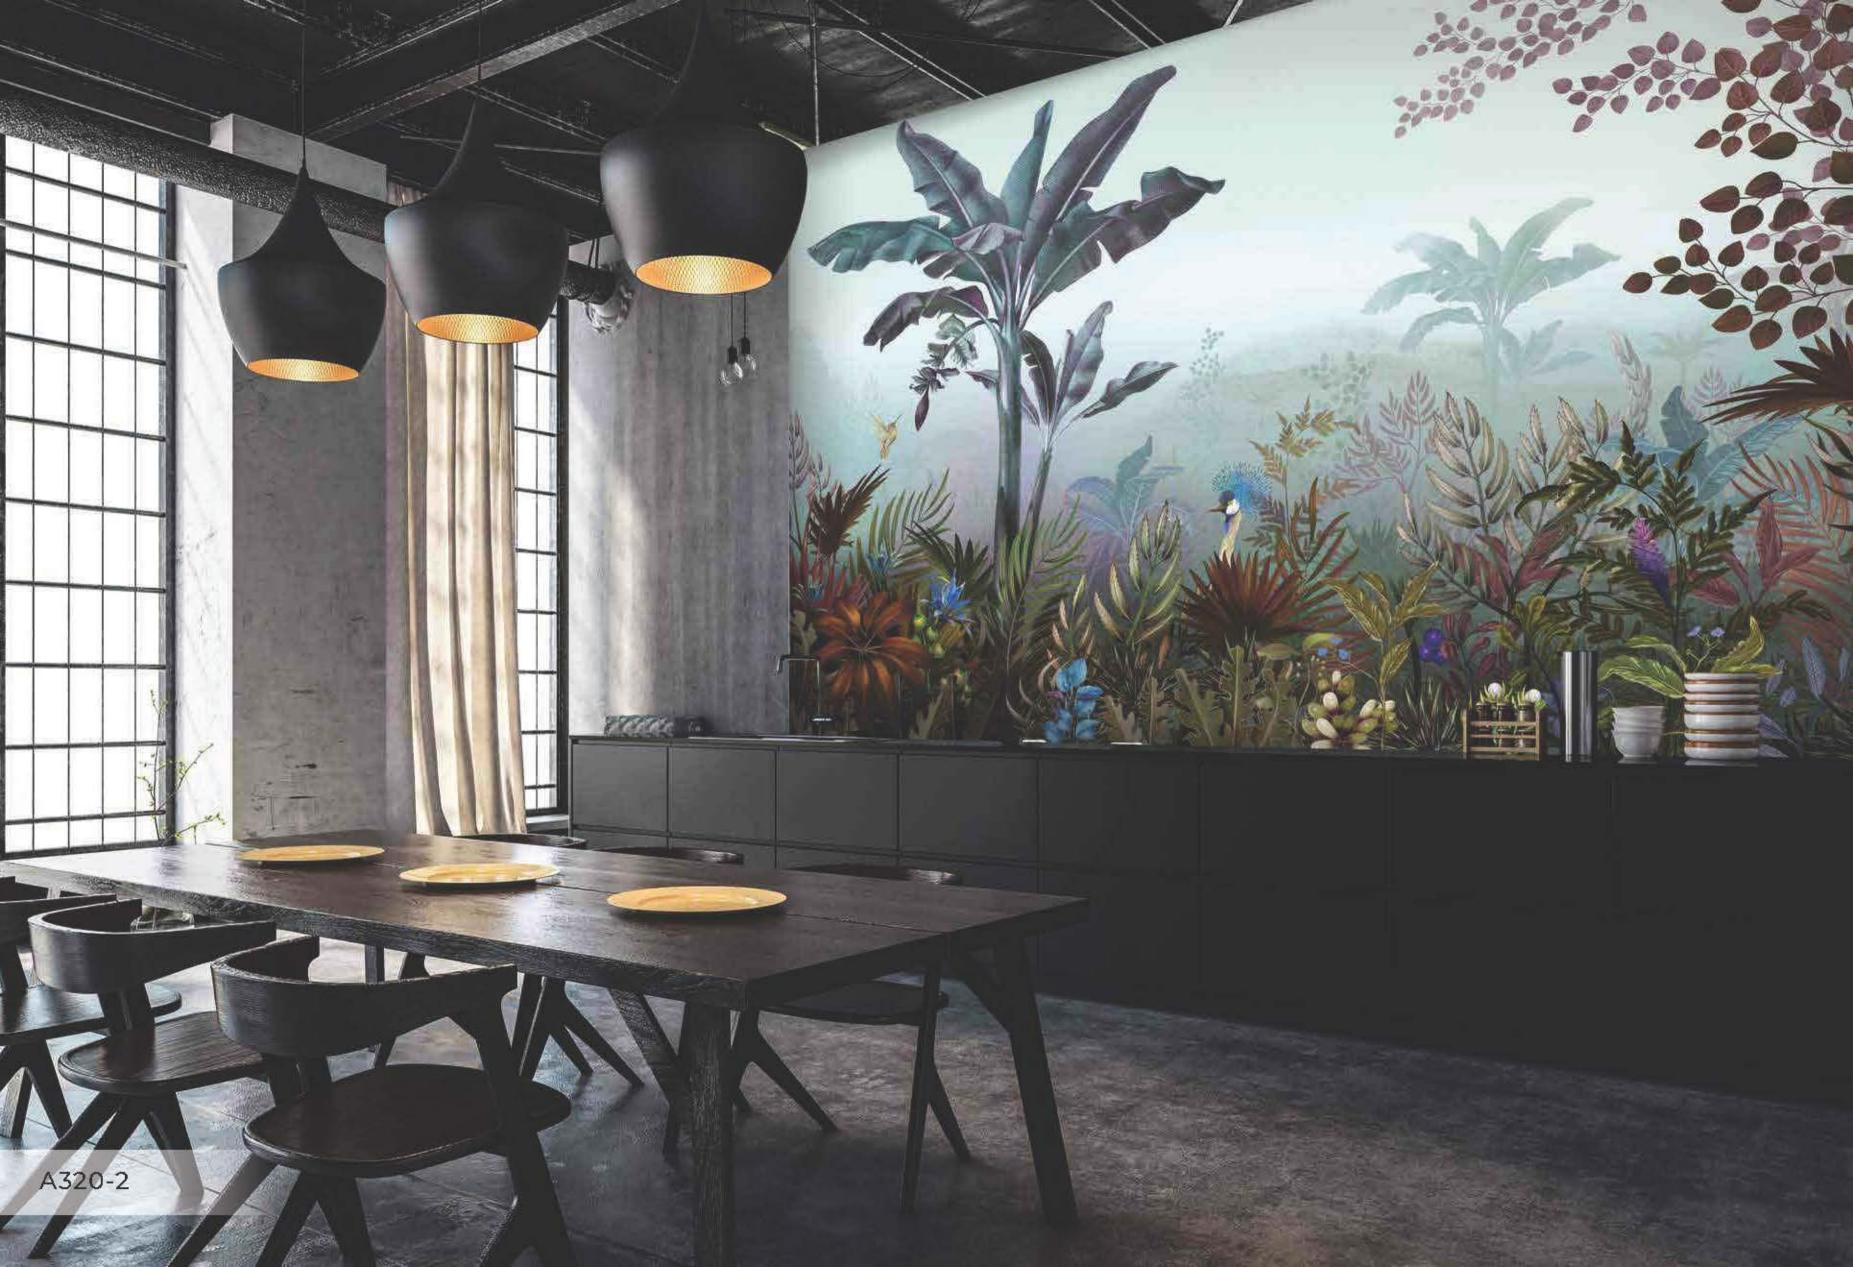

A320-2

A320-3

420 cm

105.cm

\*Taysiye edilen ebat [420x280cm} \*Recommended size \*Рекомендуемый размер ماؤمهارار دروارطهارا \*Tamaño recomendado

\*lstenilen ebatta duvannıza uygun özel üretim yapılabilmektedir \*All the mural sizes can be customized according to your request \*Возможно производить индивидуальный размер \*العن جامل العن بالمالية \*Todos los tamaños de los murales pueden ser personalizados de