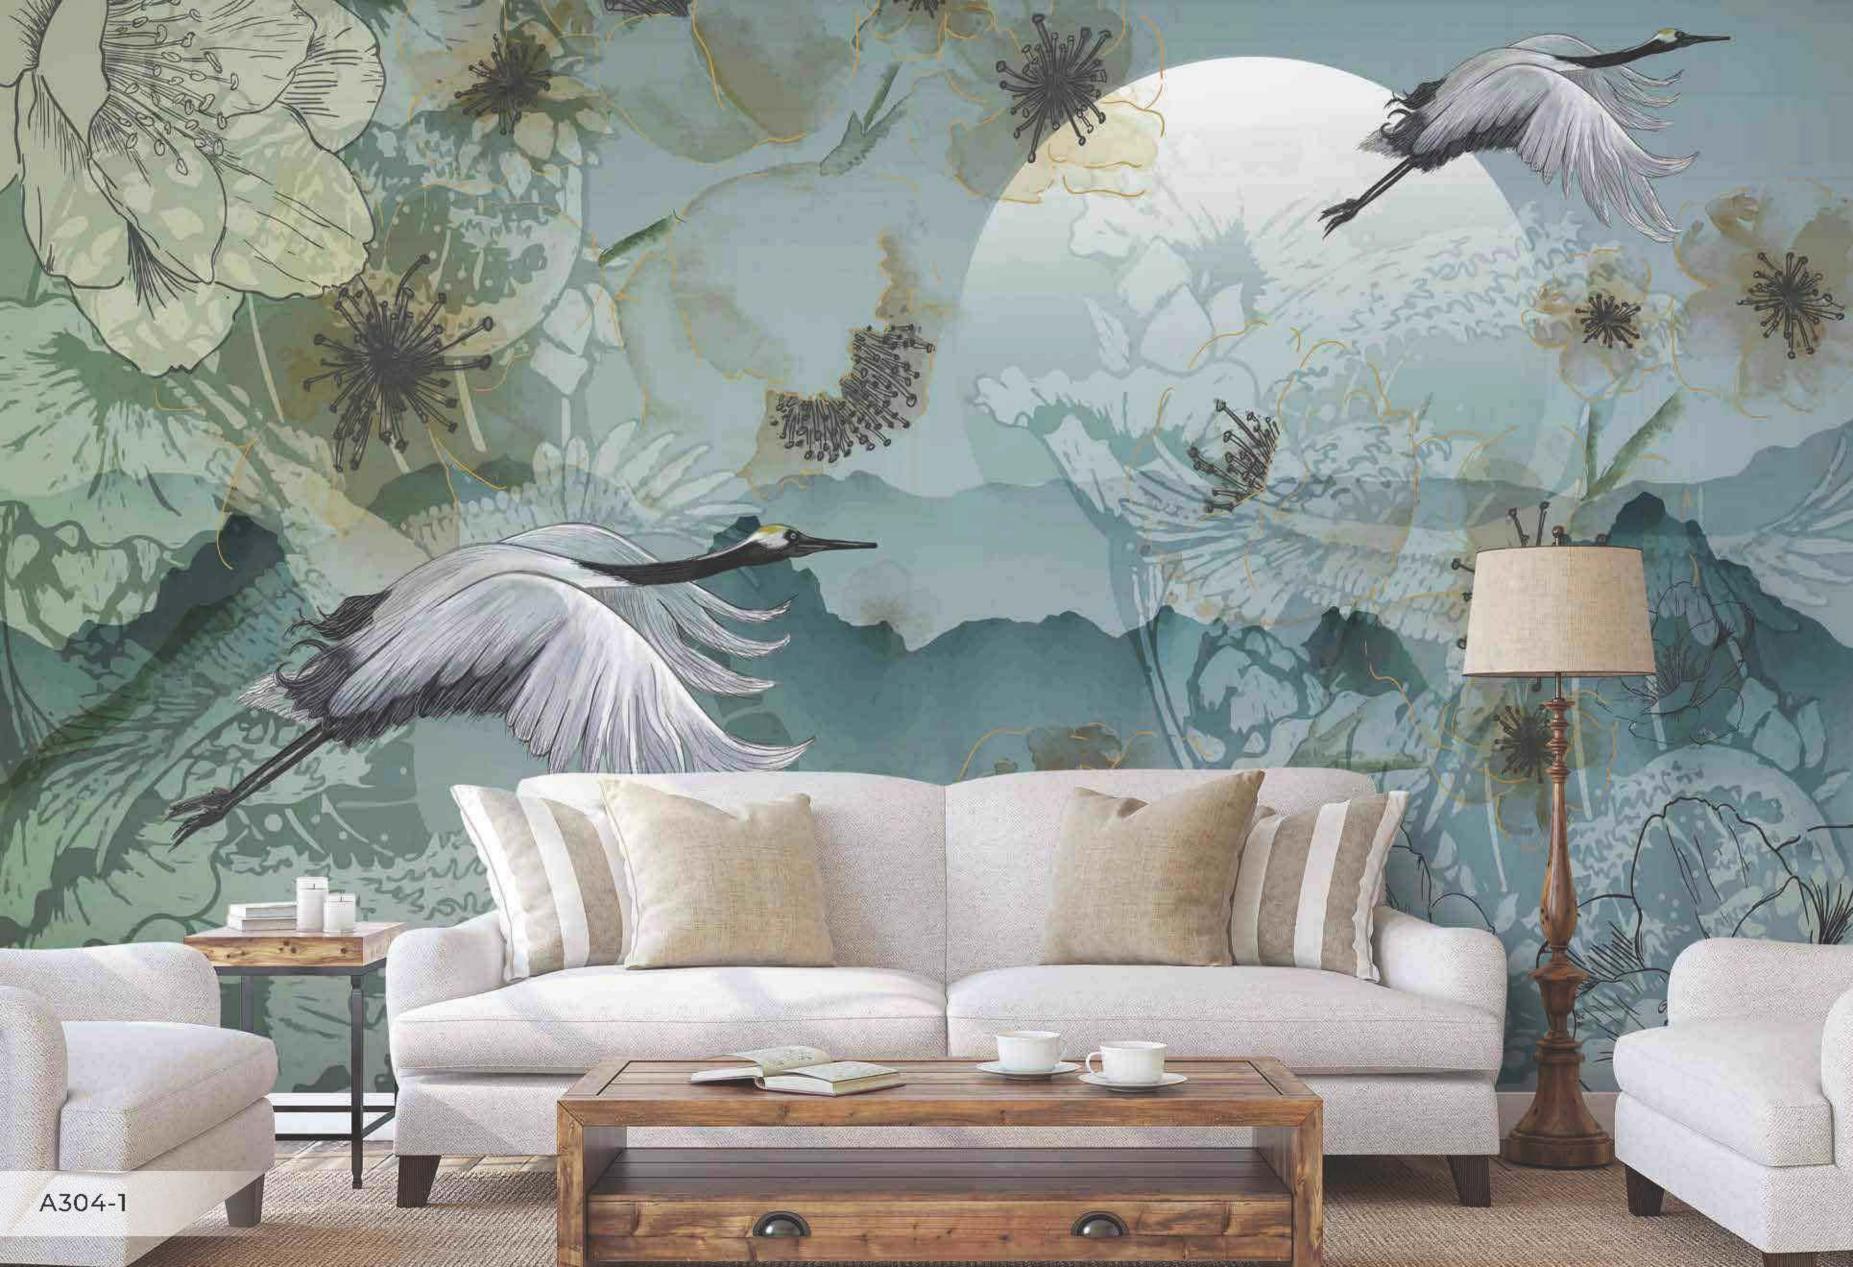

Ağaçlar ve bitkiler renklerini yeşil bir dansla harmanlar. Yaban hayatı bu rüya gibi doğada güneşle saklambaç oynamak için büyür. Bu görkemli ve göz kamaştırıcı panoramik kataloğumuz; pamuklu gökyüzü, doğanın yeşili ve hayvanlarıyla yatıştırıcı huzurun doğal rezervini süsleyen çok çeşitli pastel tonlarıyla boyandı.

> AdaWall, özenle tasarlayıp renklendirdiği bu kataloğunda kayıp bir cenneti, uzaktaki maceraları vadediyor. Posterlerdeki manzaralar bizi yemyeşil bitki örtüsüyle ormanın kalbine sokuyor, unutulmuş bir rüyanın tatlılığını yeşilin tonlarıyla birleştiriyor.

This magnificent and dazzling panoramic catalog is painted with a wide variety of pastel shades adorning the natural reserve of soothing tranquility with cotton skies, green nature and animals.

AdaWall promises a lost paradise and distant adventures in this catalog which is carefully designed and colored.

The landscapes in the posters make us see the forest with lush vegetation. It combines the sweetness of a forgotten dream with the shades of green.

The Amazon collection fills your home with an exquisite forest scent. It transforms the interiors into a spacious forest with large plants and animal paintings. You just close your eyes and listen to the poetic, elegant, subtle and lyrical sound of nature.