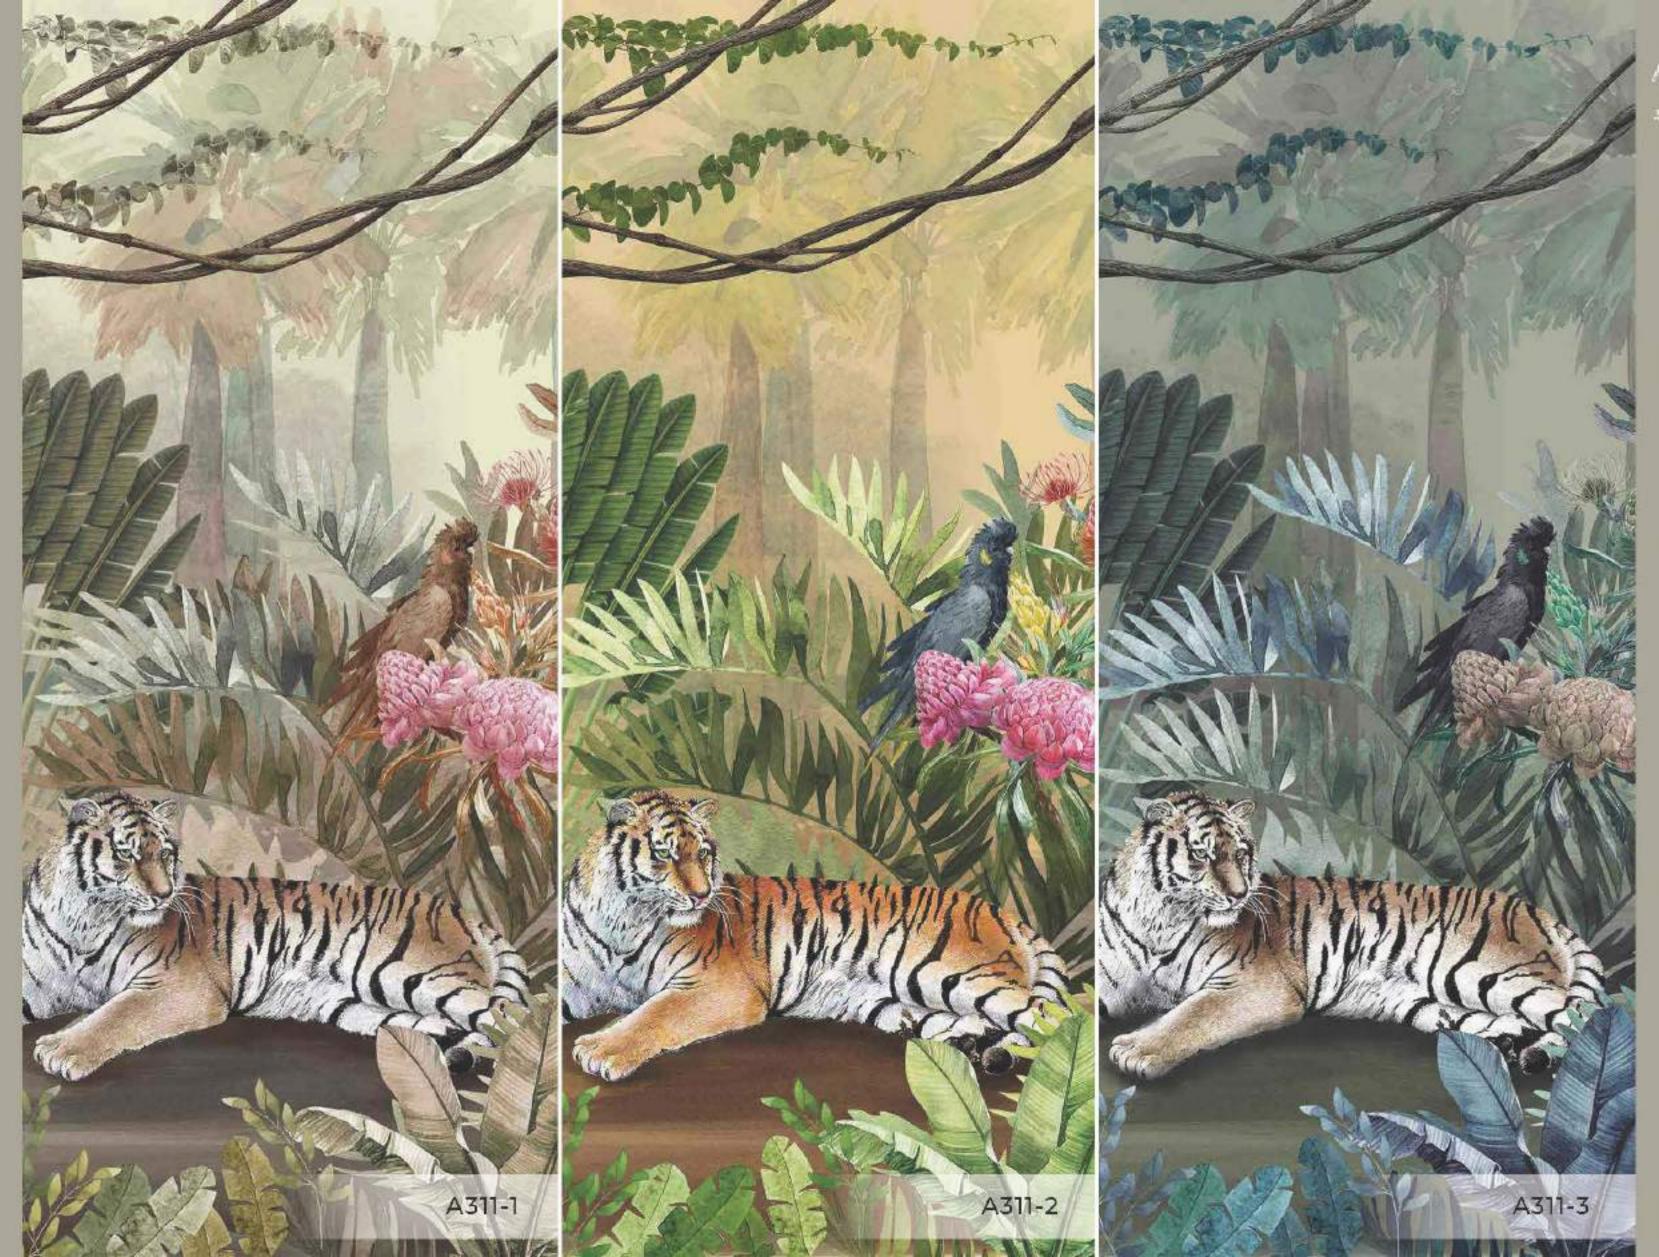

Ağaçlar ve bitkiler renklerini yeşil bir dansla harmanlar. Yaban hayatı bu rüya gibi doğada güneşle saklambaç oynamak için büyür. Bu görkemli ve göz kamaştırıcı panoramik kataloğumuz; pamuklu gökyüzü, doğanın yeşili ve hayvanlarıyla yatıştırıcı huzurun doğal rezervini süsleyen çok çeşitli pastel tonlarıyla boyandı.

> AdaWall, özenle tasarlayıp renklendirdiği bu kataloğunda kayıp bir cenneti, uzaktaki maceraları vadediyor. Posterlerdeki manzaralar bizi yemyeşil bitki örtüsüyle ormanın kalbine sokuyor, unutulmuş bir rüyanın tatlılığını yeşilin tonlarıyla birleştiriyor.

Amazon koleksiyonu; evinizi enfes bir orman kokusuyla dolduruyor, büyük boy bitki ve hayvan resimleriyle iç mekanları ferah bir ormana dönüştürüyor. Siz yalnızca gözlerinizi kapatın ve doğanın şiirsel, zarif, ince ve lirik sesine kulak verin...

This magnificent and dazzling panoramic catalog is painted with a wide variety of pastel shades adorning the natural reserve of soothing tranquility with cotton skies, green nature and animals.

AdaWall promises a lost paradise and distant adventures in this catalog which is carefully designed and colored.

The landscapes in the posters make us see the forest with lush vegetation. It combines the sweetness of a forgotten dream with the shades of green.

The Amazon collection fills your home with an exquisite forest scent. It transforms the interiors into a spacious forest with large plants and animal paintings. You just close your eyes and listen to the poetic, elegant, subtle and lyrical sound of nature.