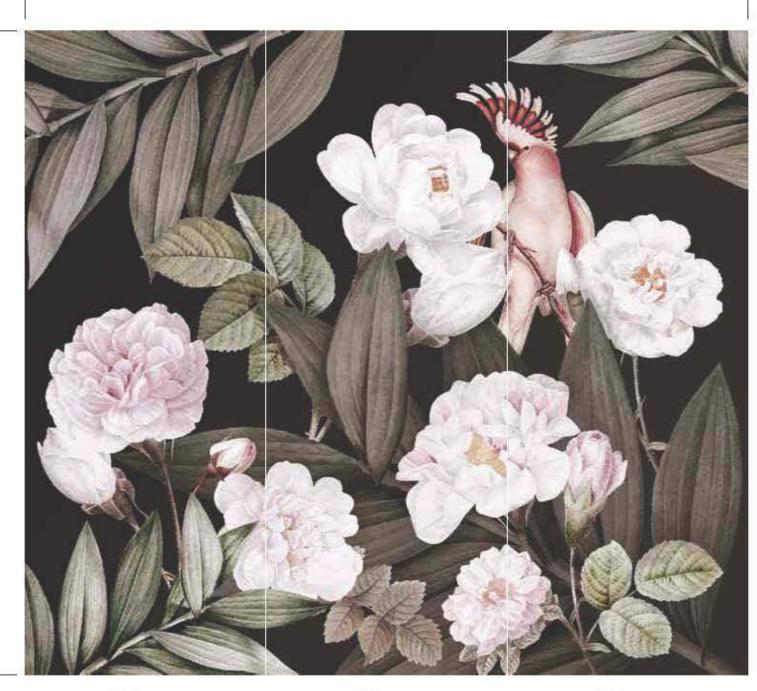

Poster

105 cm 105 cm 105 cm

105 cm

\*Tavsiye edilen ebat (315x280cm) \***Recommended size** \*Рекомендуемый размер \*لولطيهايو-يولوطيها \*Tamaño recomendado

280 cm

\*İstenilen ebatta duvarınıza uygun özel üretim yapılabilmektedir \***All the mural sizes can be customized according to your request** \*Возможно производить индивидуальный размер \*انج رافر ما جانزا خامرافی ایجس جبلیال \*Todos los tamaños de los murales pueden ser personalizados de acuerdo a su solicitud