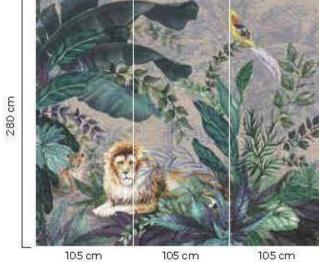

105 cm 105 cm 105 cm

A318-3 315 cm

280 cm

105 cm 105 cm 105 cm

105 cm

- \*Tavsiye edilen ebat (315x280cm) \*Recommended size \*Рекомендуемый размер مراق ملاء بولط ملا<sup>\*</sup> \*Tamaño recomendado
- انم نقعها، جائن! تاسانيها، بعسح بالطَّال