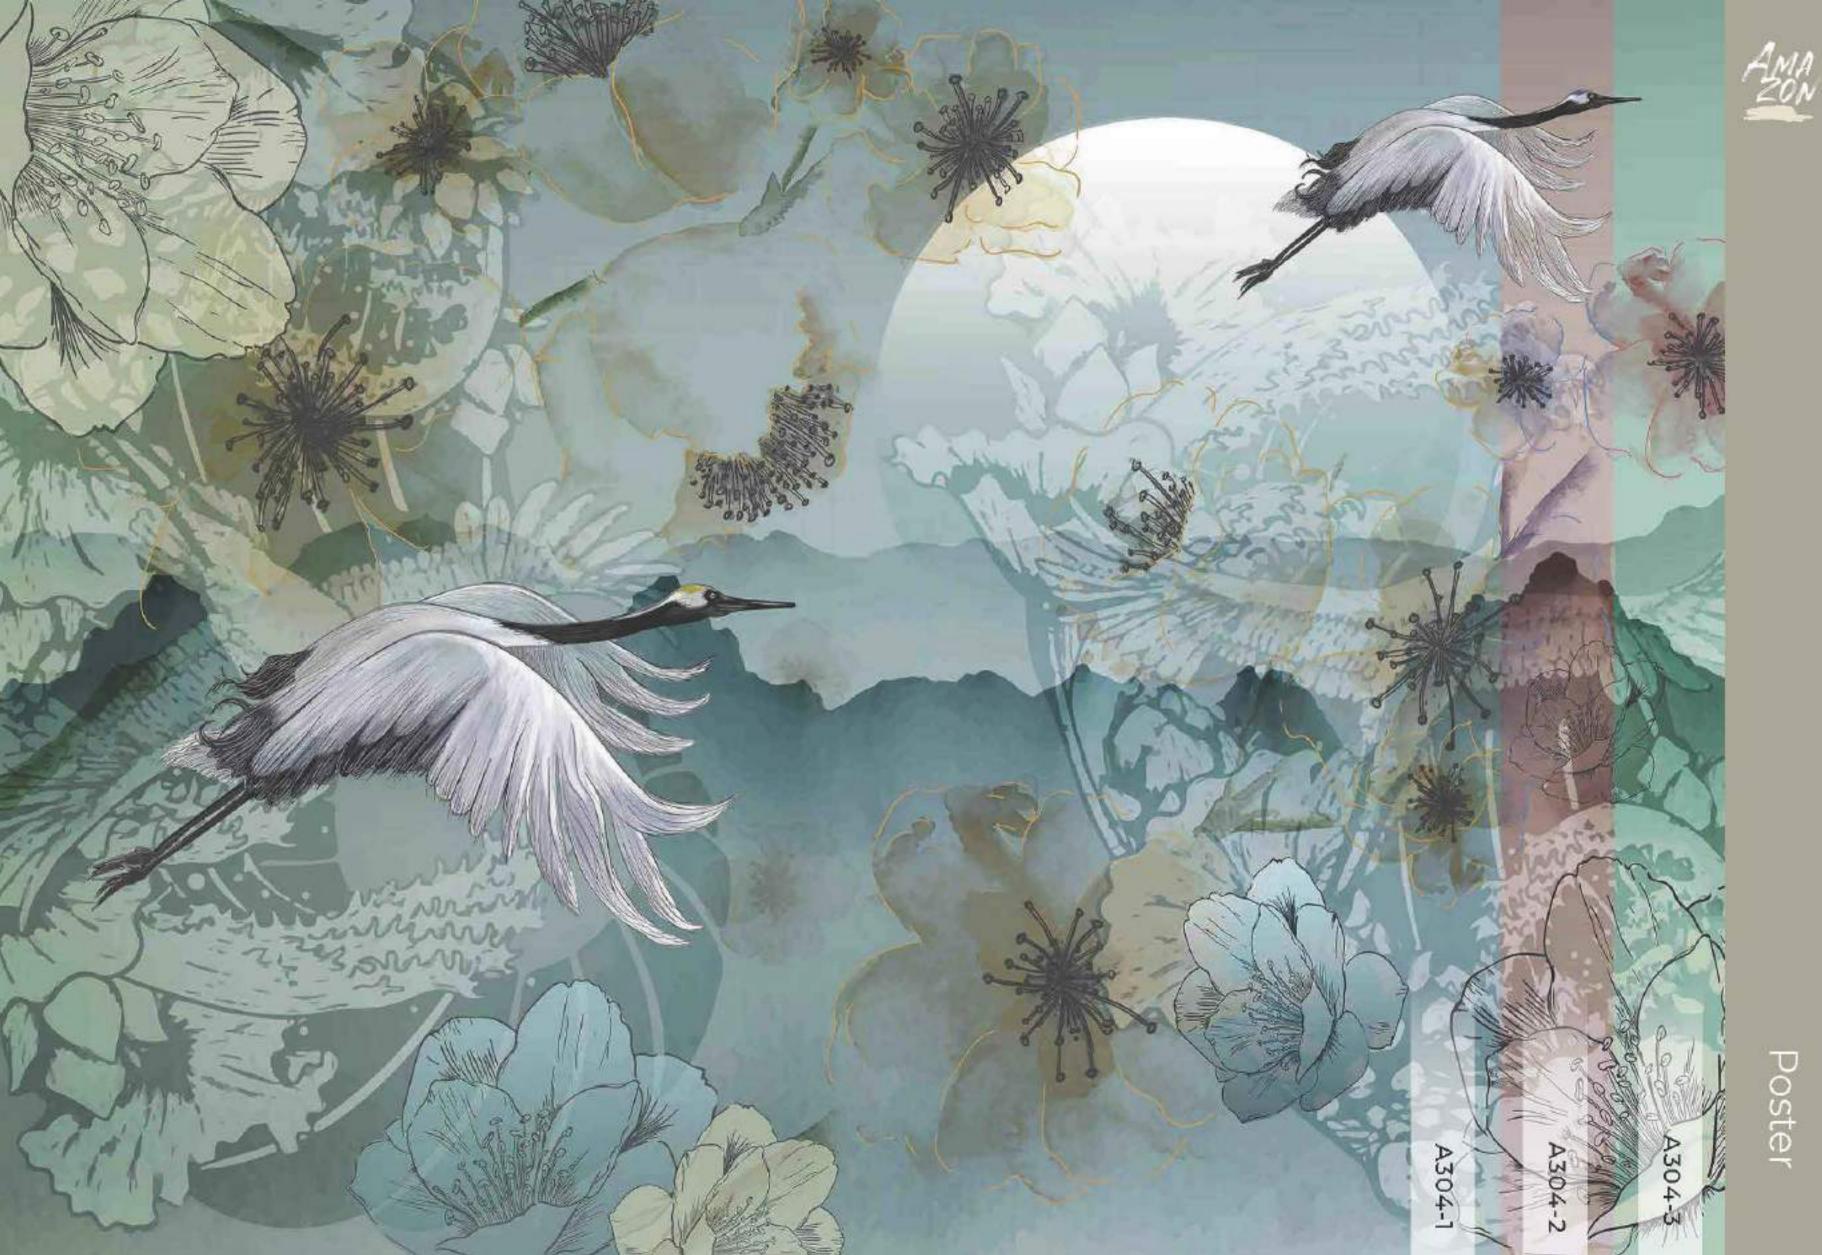

Ağaçlar ve bitkiler renklerini yeşil bir dansla harmanlar. Yaban hayatı bu rüya gibi doğada güneşle saklambaç oynamak için büyür. Bu görkemli ve göz kamaştırıcı panoramik kataloğumuz; pamuklu gökyüzü, doğanın yeşili ve hayvanlarıyla yatıştırıcı huzurun doğal rezervini süsleyen çok çeşitli pastel tonlarıyla boyandı.

> AdaWall, özenle tasarlayıp renklendirdiği bu kataloğunda kayıp bir cenneti, uzaktaki maceraları vadediyor. Posterlerdeki manzaralar bizi yemyeşil bitki örtüsüyle ormanın kalbine sokuyor, unutulmuş bir rüyanın tatlılığını yeşilin tonlarıyla birleştiriyor.

This magnificent and dazzling panoramic catalog is painted with a wide variety of pastel shades adorning the natural reserve of soothing tranquility with cotton skies, green nature and animals.

AdaWall promises a lost paradise and distant adventures in this catalog which is carefully designed and colored.

The landscapes in the posters make us see the forest with lush vegetation. It combines the sweetness of a forgotten dream with the shades of green.

The Amazon collection fills your home with an exquisite forest scent. It transforms the interiors into a spacious forest with large plants and animal paintings. You just close your eyes and listen to the poetic, elegant, subtle and lyrical sound of nature.