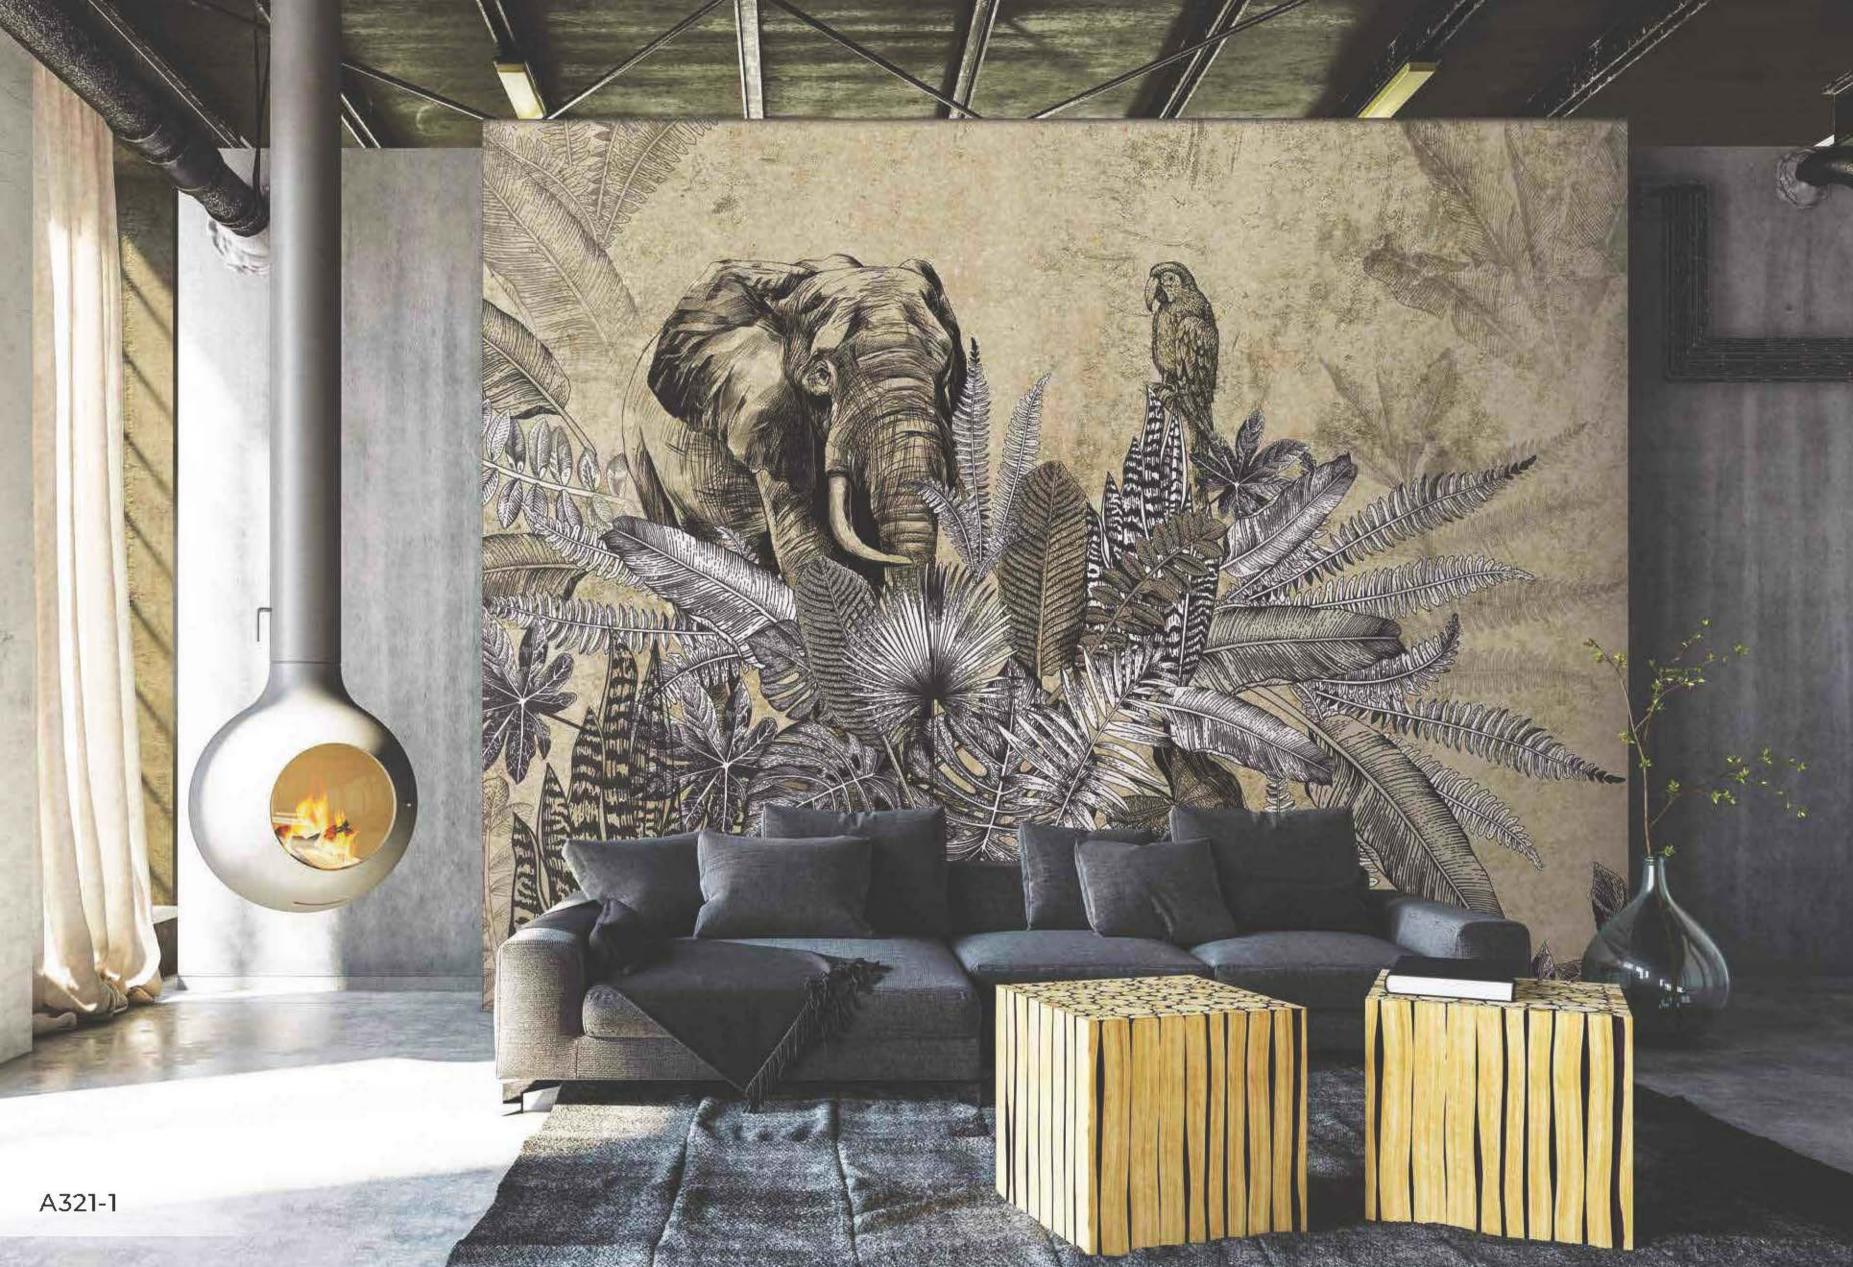

ance. Wildlife grows in this nature of dream to play hide and seek with the sun.

This magnificent and dazzling panoramic catalog is painted with a wide variety of pastel shades adorning the natural reserve of soothing tranquility with cotton skies, green nature and animals.

AdaWall promises a lost paradise and distant adventures in this catalog which is carefully designed and colored.

The landscapes in the posters make us see the forest with lush vegetation. It combines the sweetness of a forgotten dream with the shades of green.

The Amazon collection fills your home with an exquisite forest scent. It transforms the interiors into a spacious forest with large plants and animal paintings. You just close your eyes and listen to the poetic, elegant, subtle and lyrical sound of nature.







\*Son sayfadaki dokulardan herhangi birini seçebilirsiniz \*You can select any of textures from the end page \*На последней странице вы можете выбрать текстуру \*గులులు సంజయ్య సంజర్ధులు సంజర్ధు \*Puede seleccionar cualquiera de las texturas que están en la página final













105 cm 105 cm 105 cm



A318-3 315 cm

280 cm



105 cm 105 cm 105 cm



105 cm

- \*Tavsiye edilen ebat (315x280cm) \*Recommended size \*Рекомендуемый размер مراق ملاء بولط ملا<sup>\*</sup> \*Tamaño recomendado
- انم نقعها، جائن! تاسانيها، بعسح بالطَّال

\*Son sayfadaki dokulardan herhangi birini seçebilirsiniz \*You can select any of textures from the end page

- \*На последней странице вы можете выбрать текстуру
- الملانكمور رايك الجمين الم رجاً محصول الا
- \*Puede seleccionar cualquiera de las texturas q