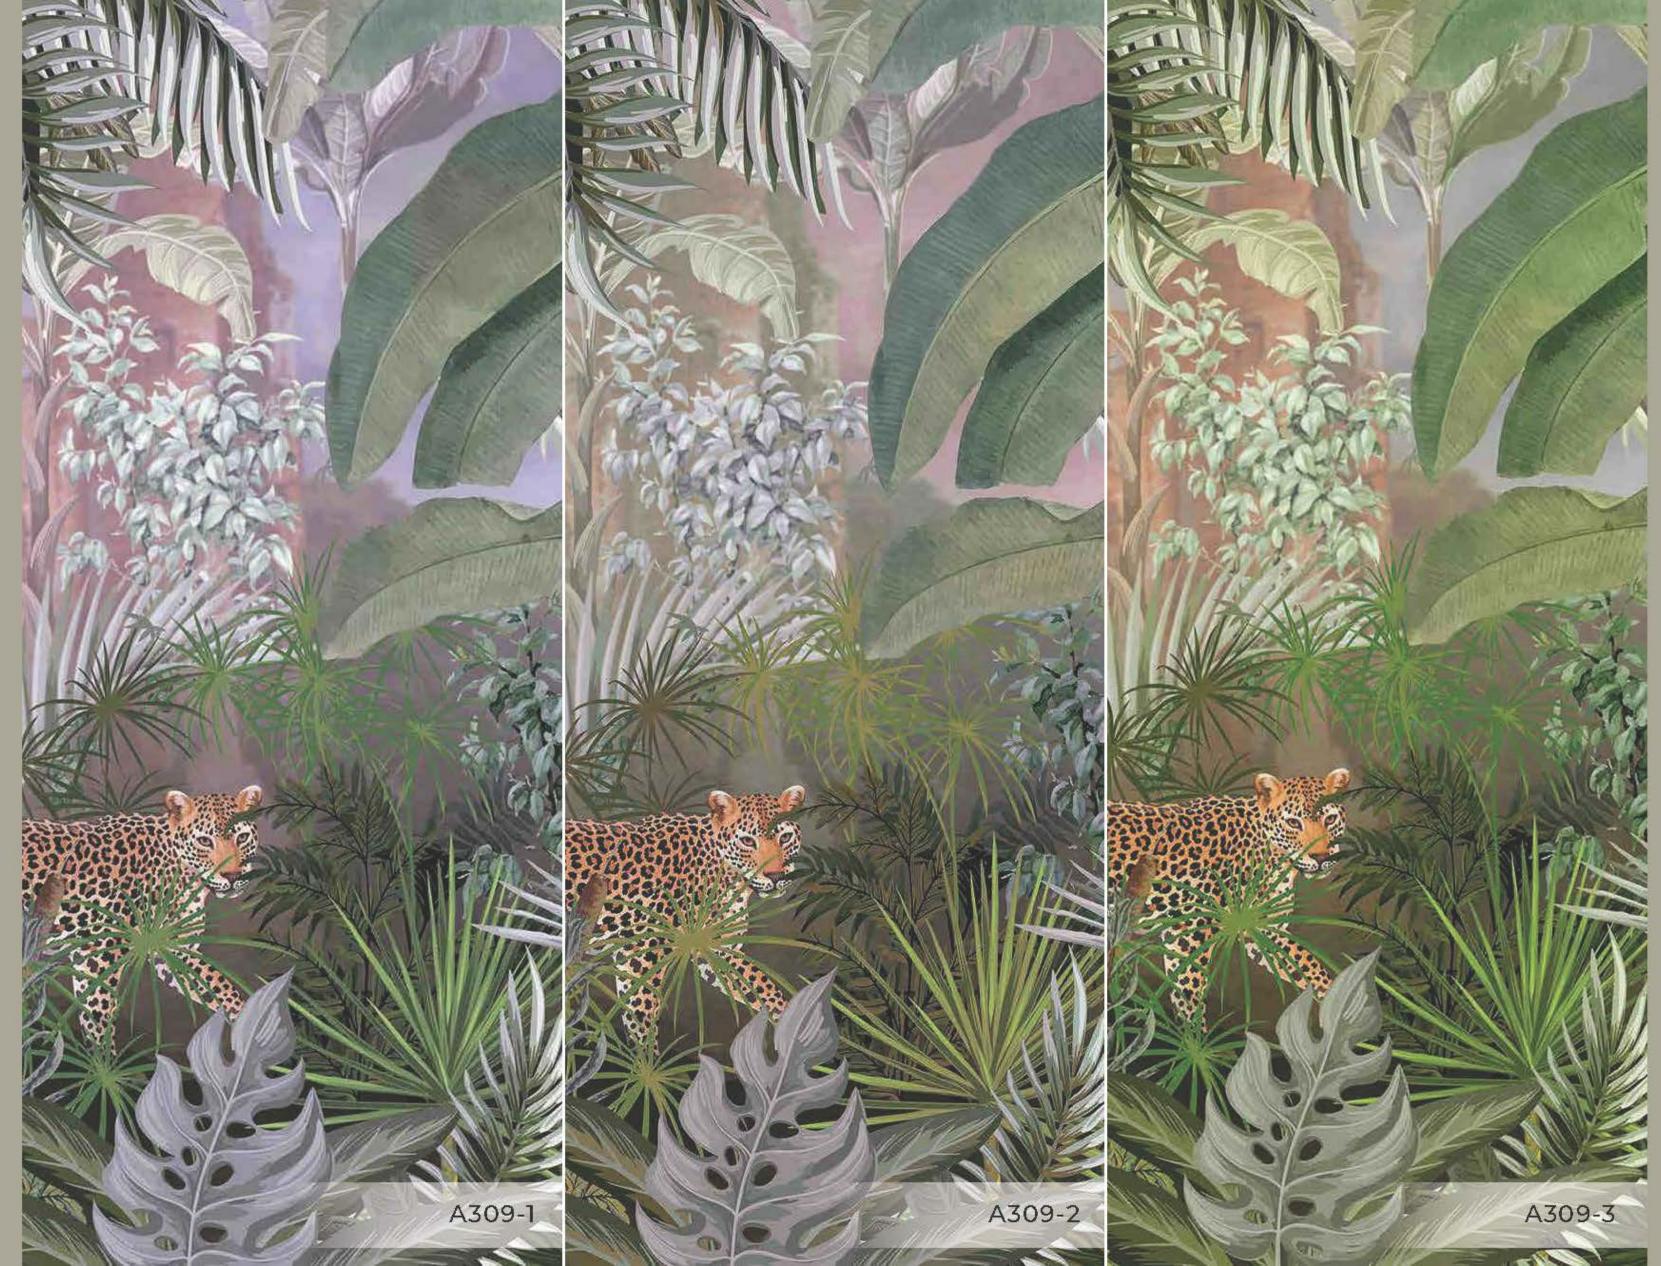

A309-2 315 cm 105 cm 105 cm 105 cm

A309-3 315 cm

E S 280 (

105 cm

\*Tavsiye edilen ebat (315x280cm) \*Recommended size \*Рекомендуемый размер مراق ملاء بولط ملا<sup>\*</sup>

• نم نائمها جائن! تاسانی الم المعالم الم