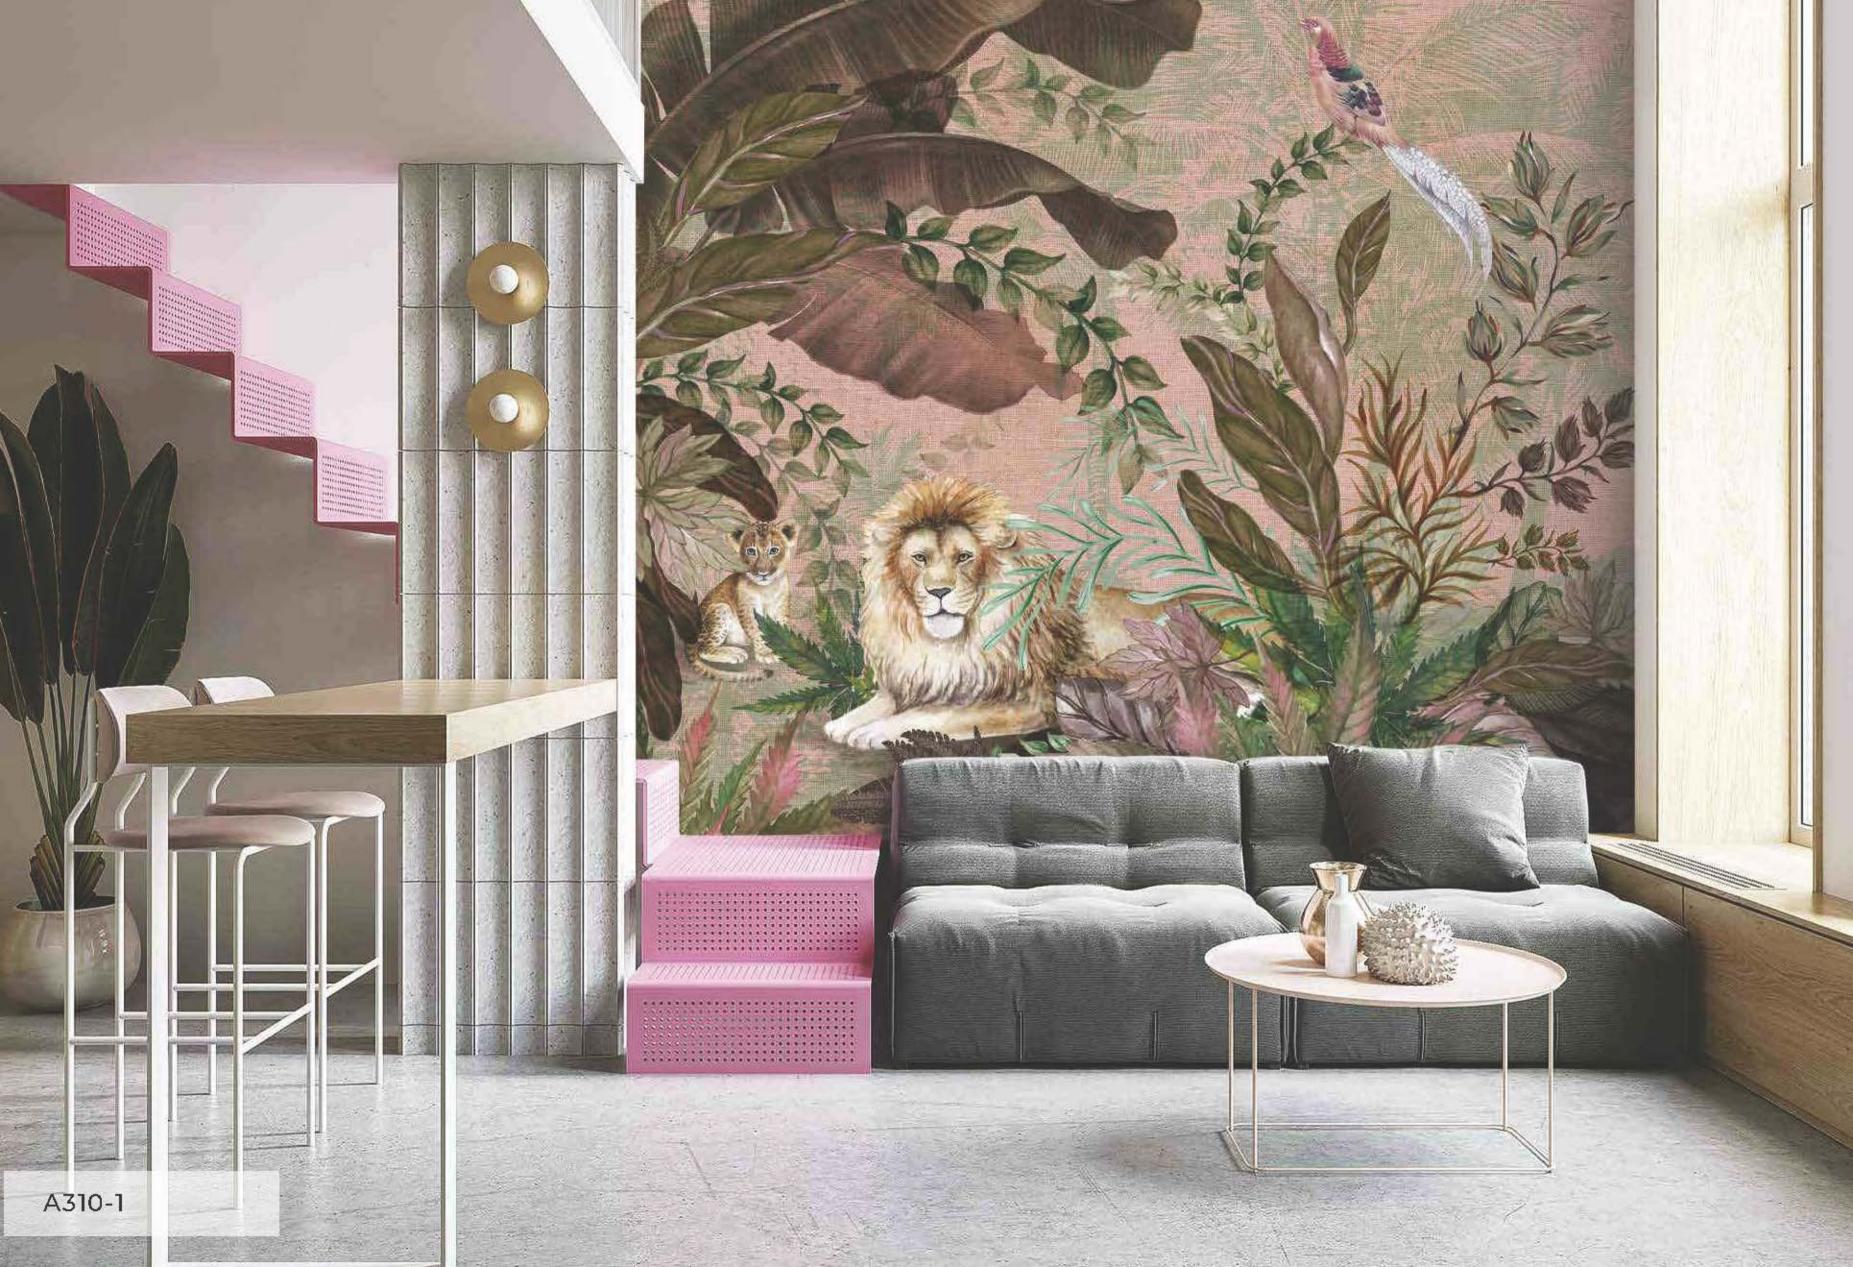

> AdaWall, özenle tasarlayıp renklendirdiği bu kataloğunda kayıp bir cenneti, uzaktaki maceraları vadediyor. Posterlerdeki manzaralar bizi yemyeşil bitki örtüsüyle ormanın kalbine sokuyor, unutulmuş bir rüyanın tatlılığını yeşilin tonlarıyla birleştiriyor.

Amazon koleksiyonu; evinizi enfes bir orman kokusuyla dolduruyor, büyük boy bitki ve hayvan resimleriyle iç mekanları ferah bir ormana dönüştürüyor. Siz yalnızca gözlerinizi kapatın ve doğanın şiirsel, zarif, ince ve lirik sesine kulak verin...

This magnificent and dazzling panoramic catalog is painted with a wide variety of pastel shades adorning the natural reserve of soothing tranquility with cotton skies, green nature and animals.

AdaWall promises a lost paradise and distant adventures in this catalog which is carefully designed and colored.

The landscapes in the posters make us see the forest with lush vegetation. It combines the sweetness of a forgotten dream with the shades of green.

The Amazon collection fills your home with an exquisite forest scent. It transforms the interiors into a spacious forest with large plants and animal paintings. You just close your eyes and listen to the poetic, elegant, subtle and lyrical sound of nature.