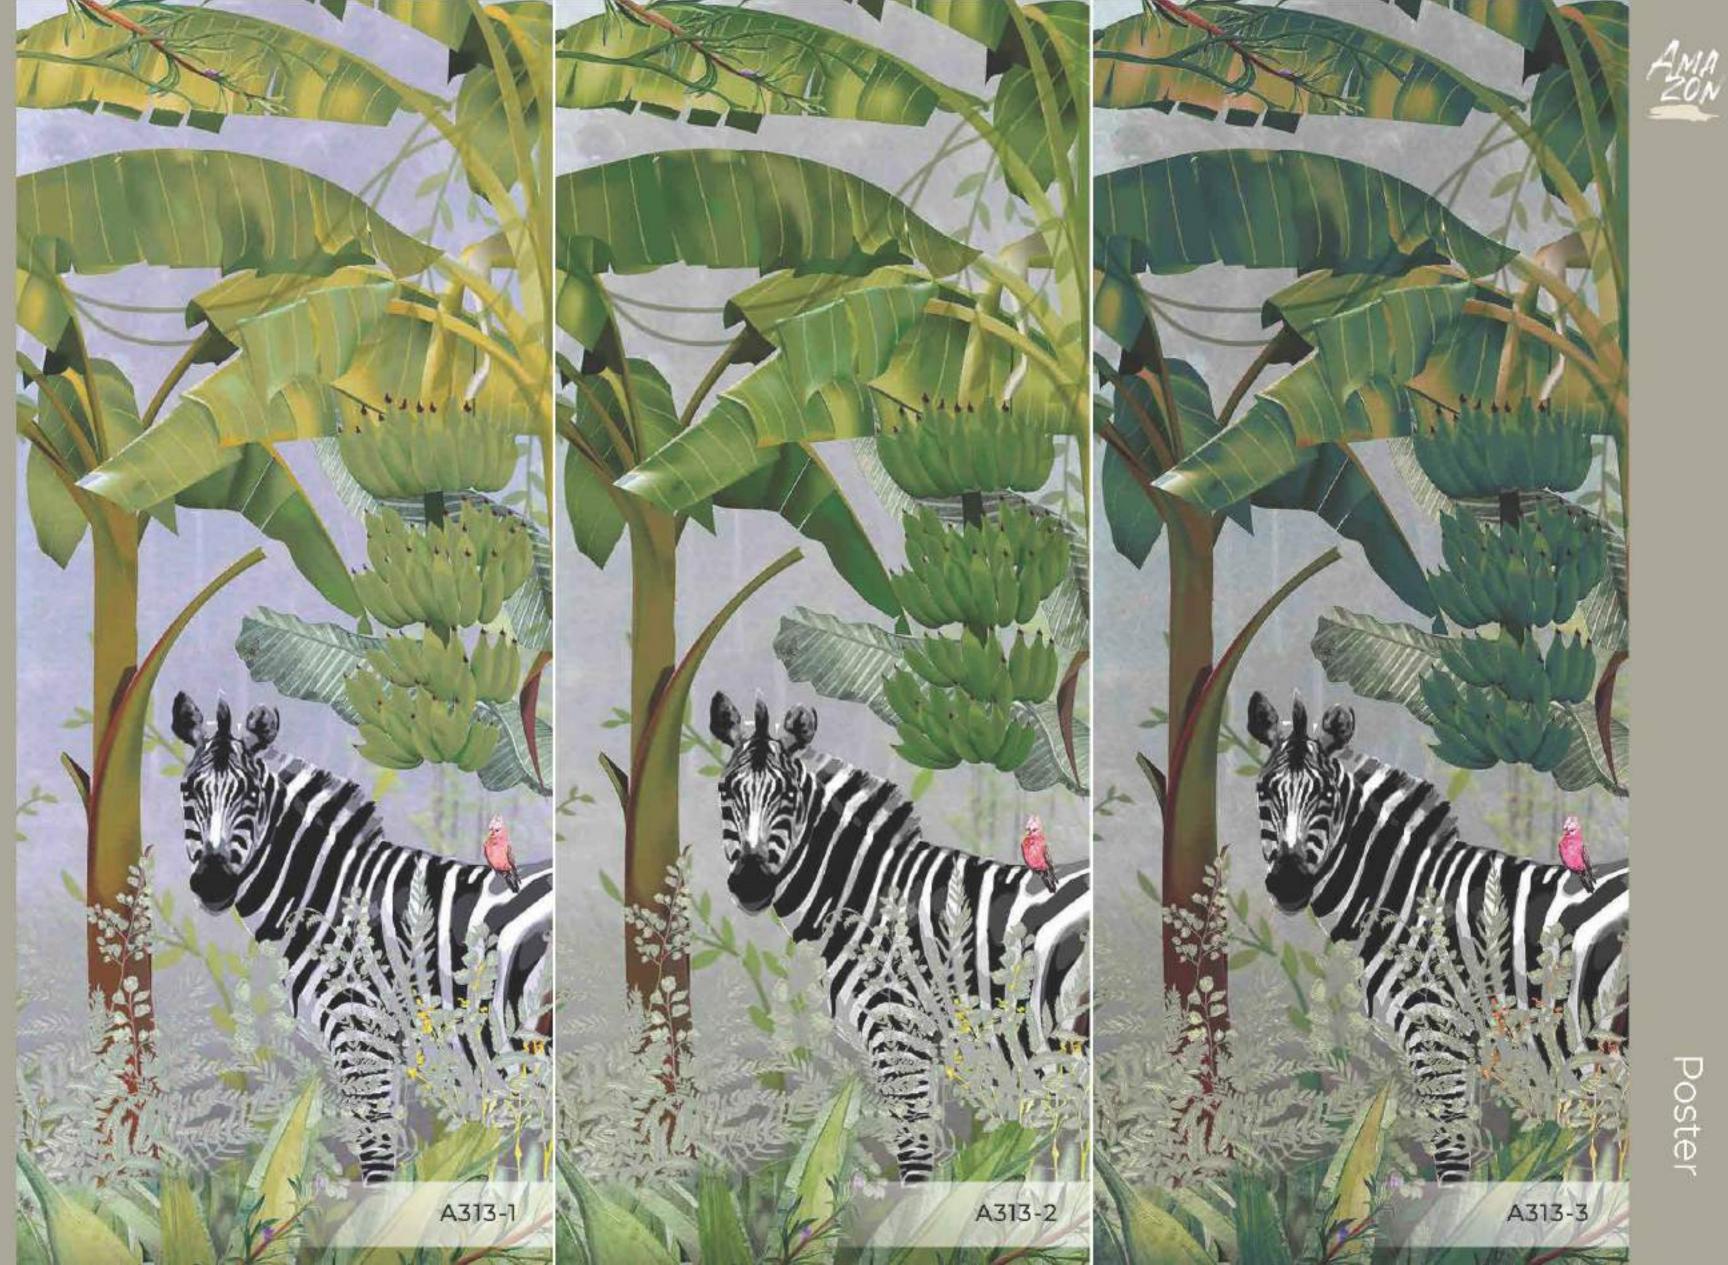

\*Son sayfadaki dokulardan herhangi birini seçebilirsiniz \*You can select any of textures from the end page \*На последней странице вы можете выбрать текстуру \*గులులు సంజయ్య సంజర్ధులు సంజర్ధు \*Puede seleccionar cualquiera de las texturas que están en la página final