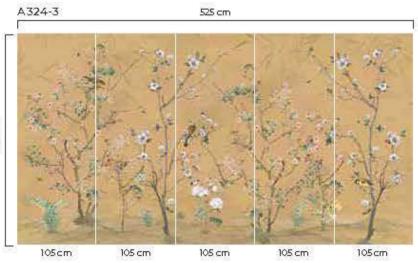

\*Tavsiye edilen ebat (525x280cm) \*Recommended size \*Рекомендуемый размер

• براق ملاء ب ولطم لا

\*Tamaño recomendado

\*İstenilen ebatta duvarınıza uygun özel üretim yapılabilmektedir
\*All the mural sizes can be customized according to your request \*Возможно производить индивидуальный размер \*اللعام بالمعانية بالمعانية المعاملة المعام المعالية المعالية المعالية المعالية المعالية المعالية المعالية الم \*Todos los tamaños de los murales pueden ser personalizados de acuerdo a su solicitud

\*Son sayfadaki dokulardan herhangi birini seçebilirsiniz \*You can select any of textures from the end page \* На последней странице вы можете выбрать текстуру المعناقمي رايت المجس الما وم الم الم الم \*Puede seleccionar cualquiera de las texturas que están en la página final