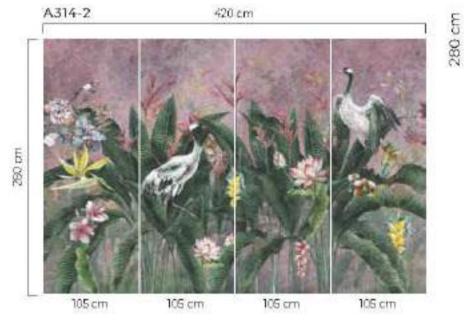

"Puede seleccionar cualquiera de las texturas que están en la página final

Poster

105 cm 105 cm 105 cm

A314-3

105 cm

420 cm

105 cm 105 cm 105 cm 106 cm

105 cm

105 cm

\*Taysiye edilen elbat (420x280cm) \*Recommended size "Рекомендуемый размер الباقجلة بولطيلة "Tamaño recomendado

\*İstenilen ebatta duvarınıza uygun özel üretim yapılabilmektedir \*All the mural sizes can be customized according to your request \*Возможно производить индивидуальный размер · دم ناكيها، جانعوا ت اعتادها بعدج بالطانة \*Todos los tamaños de los murales pueden ser personalizados de acuerdo a su solicitud