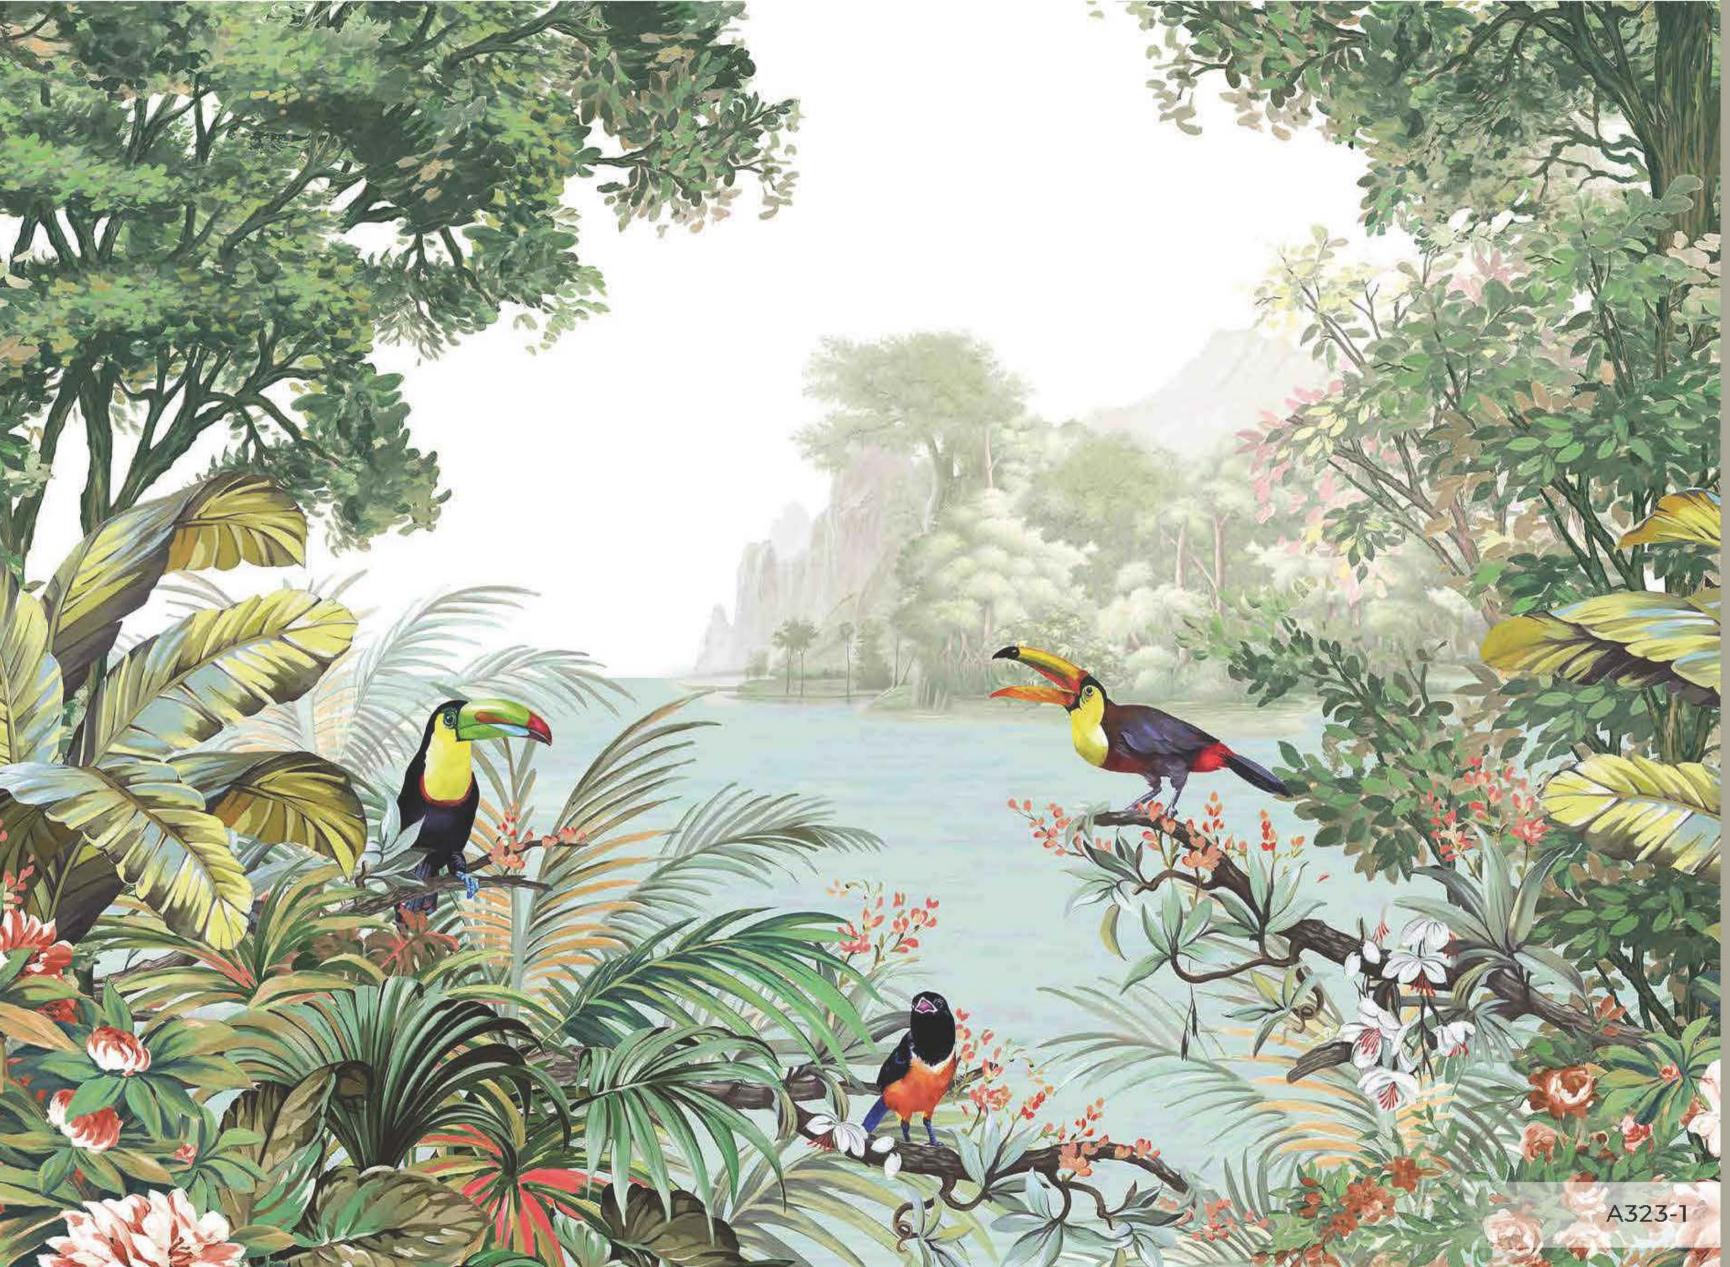

Ağaçlar ve bitkiler renklerini yeşil bir dansla harmanlar. Yaban hayatı bu rüya gibi doğada güneşle saklambaç oynamak için büyür. Bu görkemli ve göz kamaştırıcı panoramik kataloğumuz; pamuklu gökyüzü, doğanın yeşili ve hayvanlarıyla yatıştırıcı huzurun doğal rezervini süsleyen çok çeşitli pastel tonlarıyla boyandı.

> AdaWall, özenle tasarlayıp renklendirdiği bu kataloğunda kayıp bir cenneti, uzaktaki maceraları vadediyor. Posterlerdeki manzaralar bizi yemyeşil bitki örtüsüyle ormanın kalbine sokuyor, unutulmuş bir rüyanın tatlılığını yeşilin tonlarıyla birleştiriyor.

Amazon koleksiyonu; evinizi enfes bir orman kokusuyla dolduruyor, büyük boy bitki ve hayvan resimleriyle iç mekanları ferah bir ormana dönüştürüyor. Siz yalnızca gözlerinizi kapatın ve doğanın şiirsel, zarif, ince ve lirik sesine kulak verin...

This magnificent and dazzling panoramic catalog is painted with a wide variety of pastel shades adorning the natural reserve of soothing tranquility with cotton skies, green nature and animals.

AdaWall promises a lost paradise and distant adventures in this catalog which is carefully designed and colored.

The landscapes in the posters make us see the forest with lush vegetation. It combines the sweetness of a forgotten dream with the shades of green.

The Amazon collection fills your home with an exquisite forest scent. It transforms the interiors into a spacious forest with large plants and animal paintings. You just close your eyes and listen to the poetic, elegant, subtle and lyrical sound of nature.