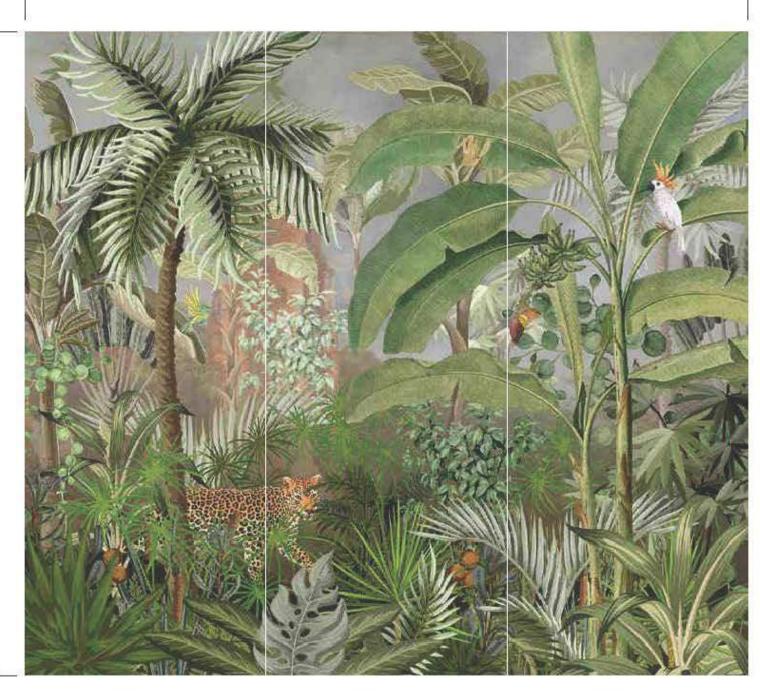

105 cm 105 cm 105 cm

A318-3 315 cm

280 cm

105 cm 105 cm 105 cm

105 cm

- \*Tavsiye edilen ebat (315x280cm) \*Recommended size \*Рекомендуемый размер مراق ملاء بولط ملا<sup>\*</sup> \*Tamaño recomendado
- انم نقعها، جائن! تاسانيها، بعسح بالطَّال