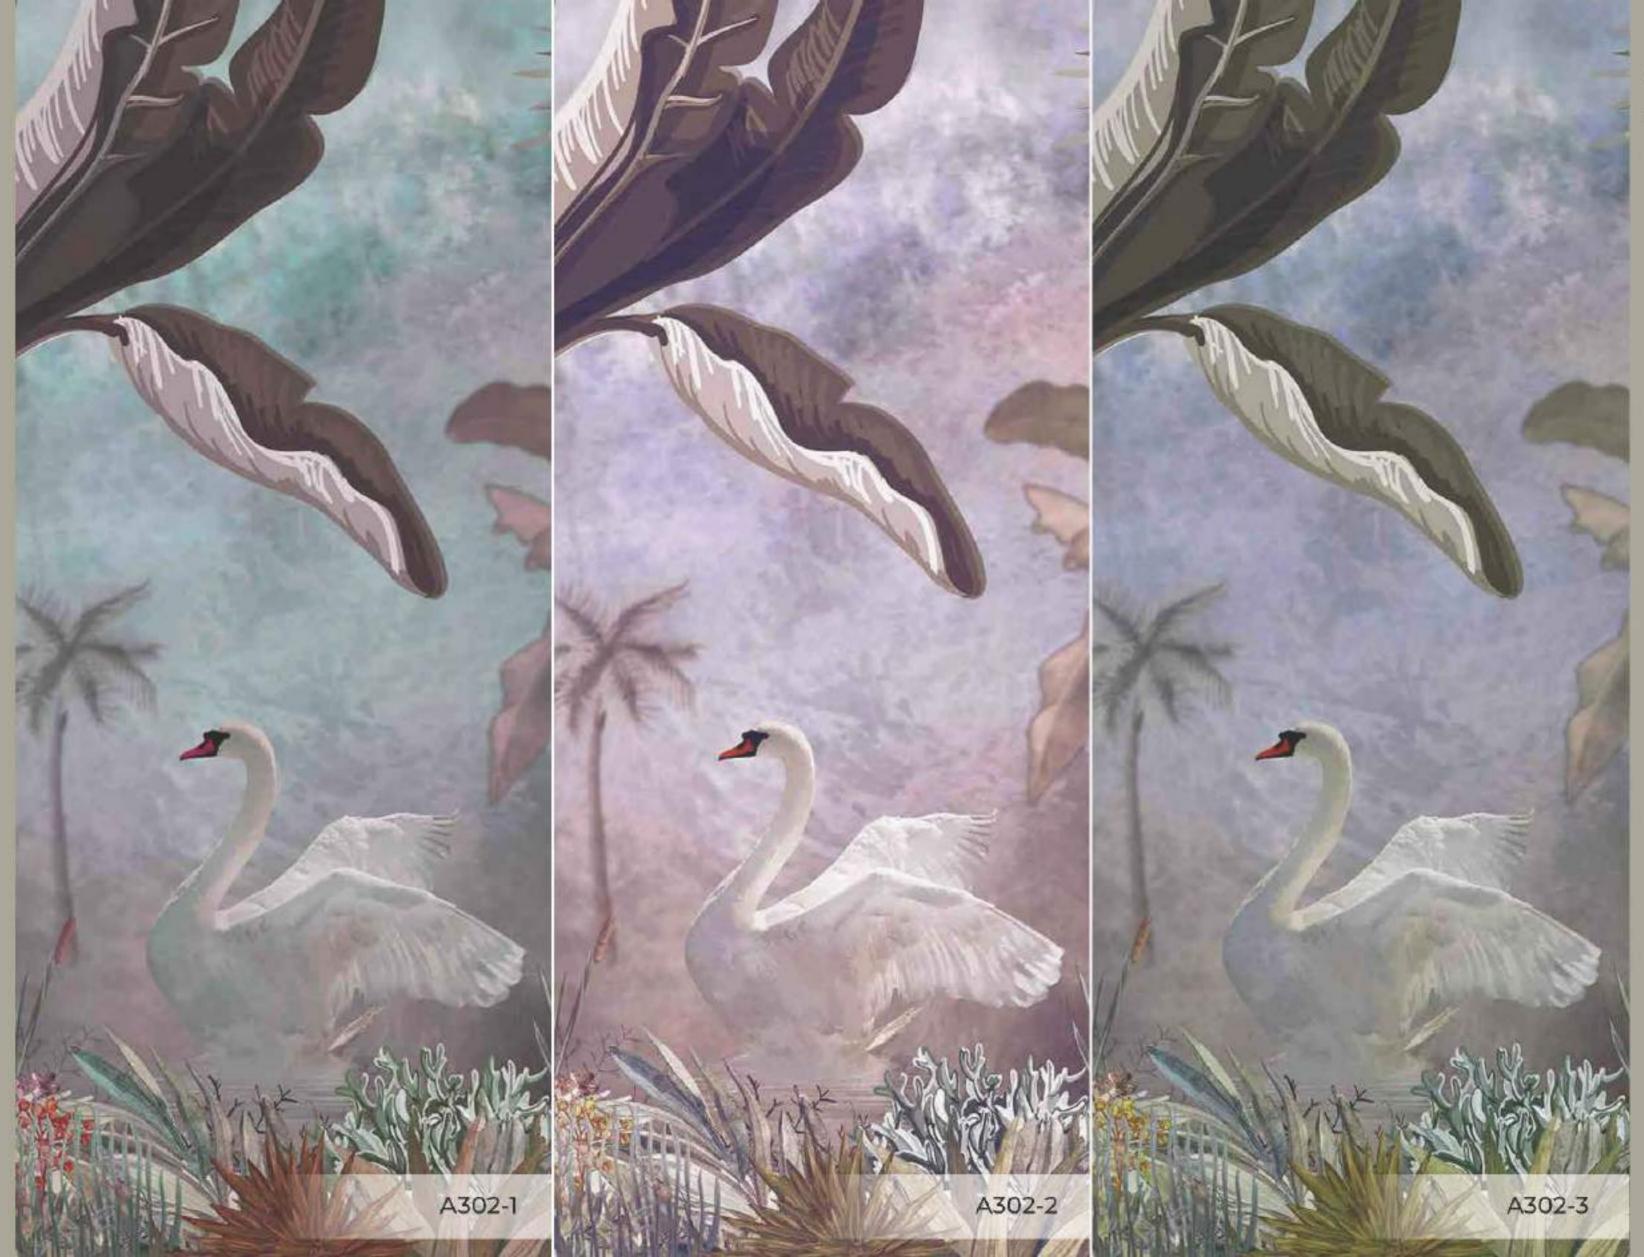

Poster

A302-2 315 cm 105 cm 105 cm 105 cm

A302-3 315 cm

280 cm

280 cm

105 cm 105 cm

105 cm

- \*Tavsiye edilen ebat (315x280cm) \*Recommended size \*Рекомендуемый размер ساق مله، بعول طمها \* \*Tamaño recomendado
- \*Возможно производить индивидуальный размер نم نافعها جائن! تاسانيها بعسح بالطلاة