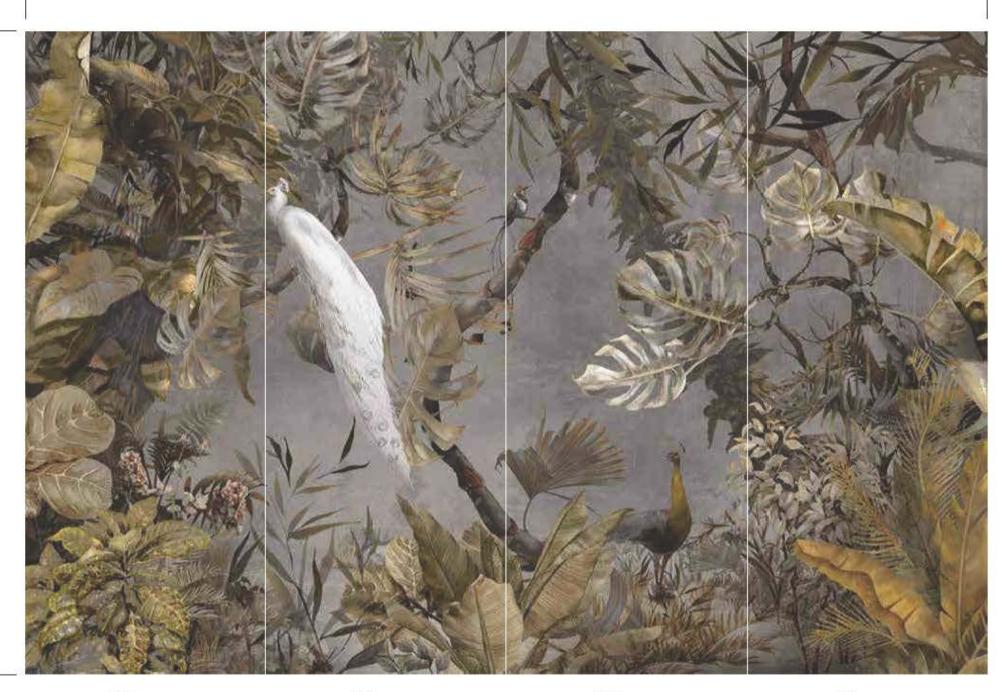

Ağaçlar ve bitkiler renklerini yeşil bir dansla harmanlar. Yaban hayatı bu rüya gibi doğada güneşle saklambaç oynamak için büyür. Bu görkemli ve göz kamaştırıcı panoramik kataloğumuz; pamuklu gökyüzü, doğanın yeşili ve hayvanlarıyla yatıştırıcı huzurun doğal rezervini süsleyen çok çeşitli pastel tonlarıyla boyandı.

> AdaWall, özenle tasarlayıp renklendirdiği bu kataloğunda kayıp bir cenneti, uzaktaki maceraları vadediyor. Posterlerdeki manzaralar bizi yemyeşil bitki örtüsüyle ormanın kalbine sokuyor, unutulmuş bir rüyanın tatlılığını yeşilin tonlarıyla birleştiriyor.

This magnificent and dazzling panoramic catalog is painted with a wide variety of pastel shades adorning the natural reserve of soothing tranquility with cotton skies, green nature and animals.

AdaWall promises a lost paradise and distant adventures in this catalog which is carefully designed and colored.

The landscapes in the posters make us see the forest with lush vegetation. It combines the sweetness of a forgotten dream with the shades of green.

The Amazon collection fills your home with an exquisite forest scent. It transforms the interiors into a spacious forest with large plants and animal paintings. You just close your eyes and listen to the poetic, elegant, subtle and lyrical sound of nature.