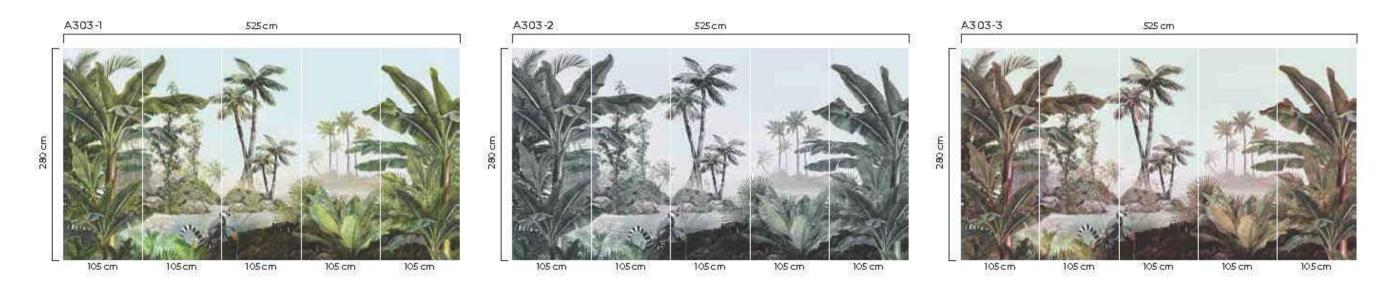

\*Tavsiye edilen ebat (525x280cm) \*Recommended size \*Рекомендуемый размер

• براق ملاء ب ولطم لا

\*Tamaño recomendado

\*İstenilen ebatta duvarınıza uygun özel üretim yapılabilmektedir
\*All the mural sizes can be customized according to your request \*Возможно производить индивидуальный размер \*اللعام بالمعانية بالمعانية المعاملة المعام المعالية المعالية المعالية المعالية المعالية المعالية المعالية الم \*Todos los tamaños de los murales pueden ser personalizados de acuerdo a su solicitud