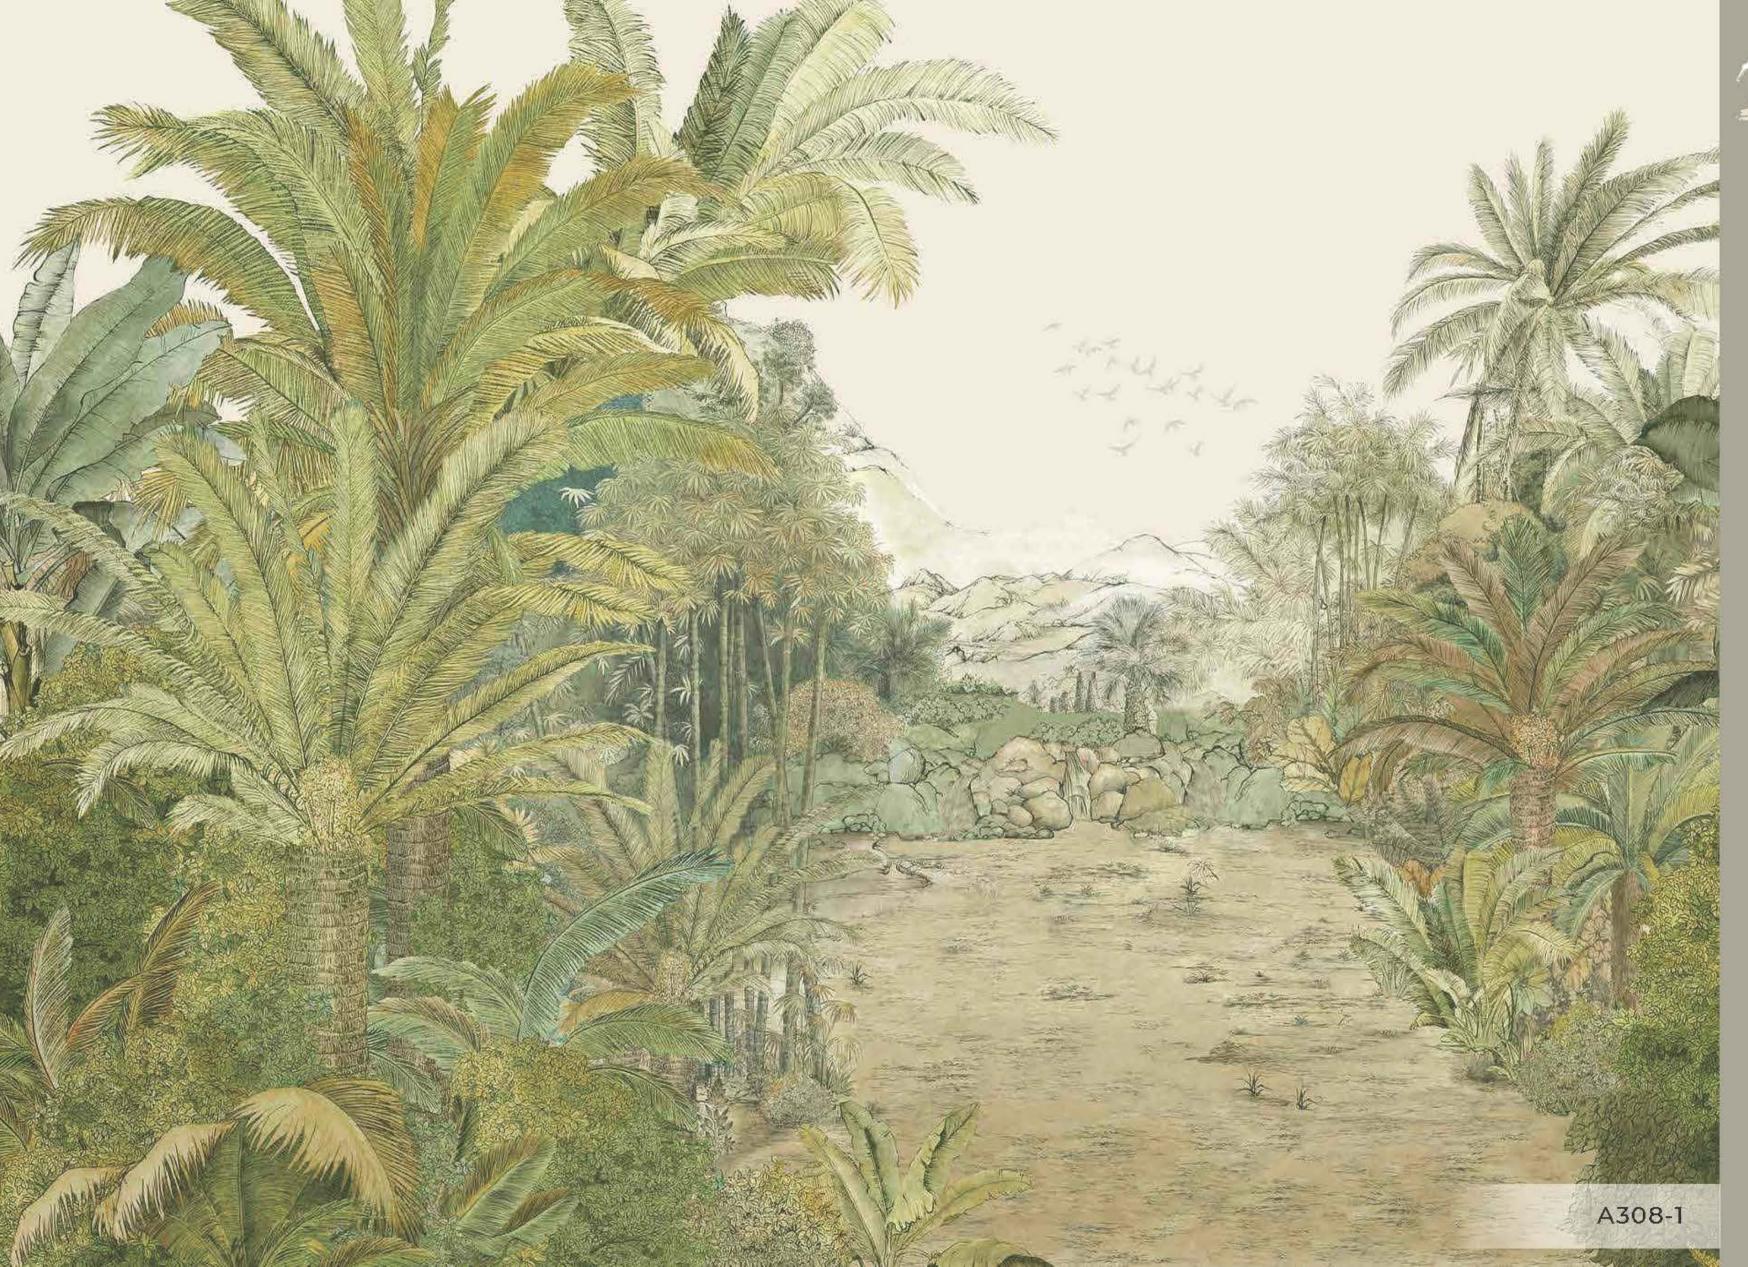

Ağaçlar ve bitkiler renklerini yeşil bir dansla harmanlar. Yaban hayatı bu rüya gibi doğada güneşle saklambaç oynamak için büyür. Bu görkemli ve göz kamaştırıcı panoramik kataloğumuz; pamuklu gökyüzü, doğanın yeşili ve hayvanlarıyla yatıştırıcı huzurun doğal rezervini süsleyen çok çeşitli pastel tonlarıyla boyandı.

> AdaWall, özenle tasarlayıp renklendirdiği bu kataloğunda kayıp bir cenneti, uzaktaki maceraları vadediyor. Posterlerdeki manzaralar bizi yemyeşil bitki örtüsüyle ormanın kalbine sokuyor, unutulmuş bir rüyanın tatlılığını yeşilin tonlarıyla birleştiriyor.

This magnificent and dazzling panoramic catalog is painted with a wide variety of pastel shades adorning the natural reserve of soothing tranquility with cotton skies, green nature and animals.

AdaWall promises a lost paradise and distant adventures in this catalog which is carefully designed and colored.

The landscapes in the posters make us see the forest with lush vegetation. It combines the sweetness of a forgotten dream with the shades of green.

The Amazon collection fills your home with an exquisite forest scent. It transforms the interiors into a spacious forest with large plants and animal paintings. You just close your eyes and listen to the poetic, elegant, subtle and lyrical sound of nature.