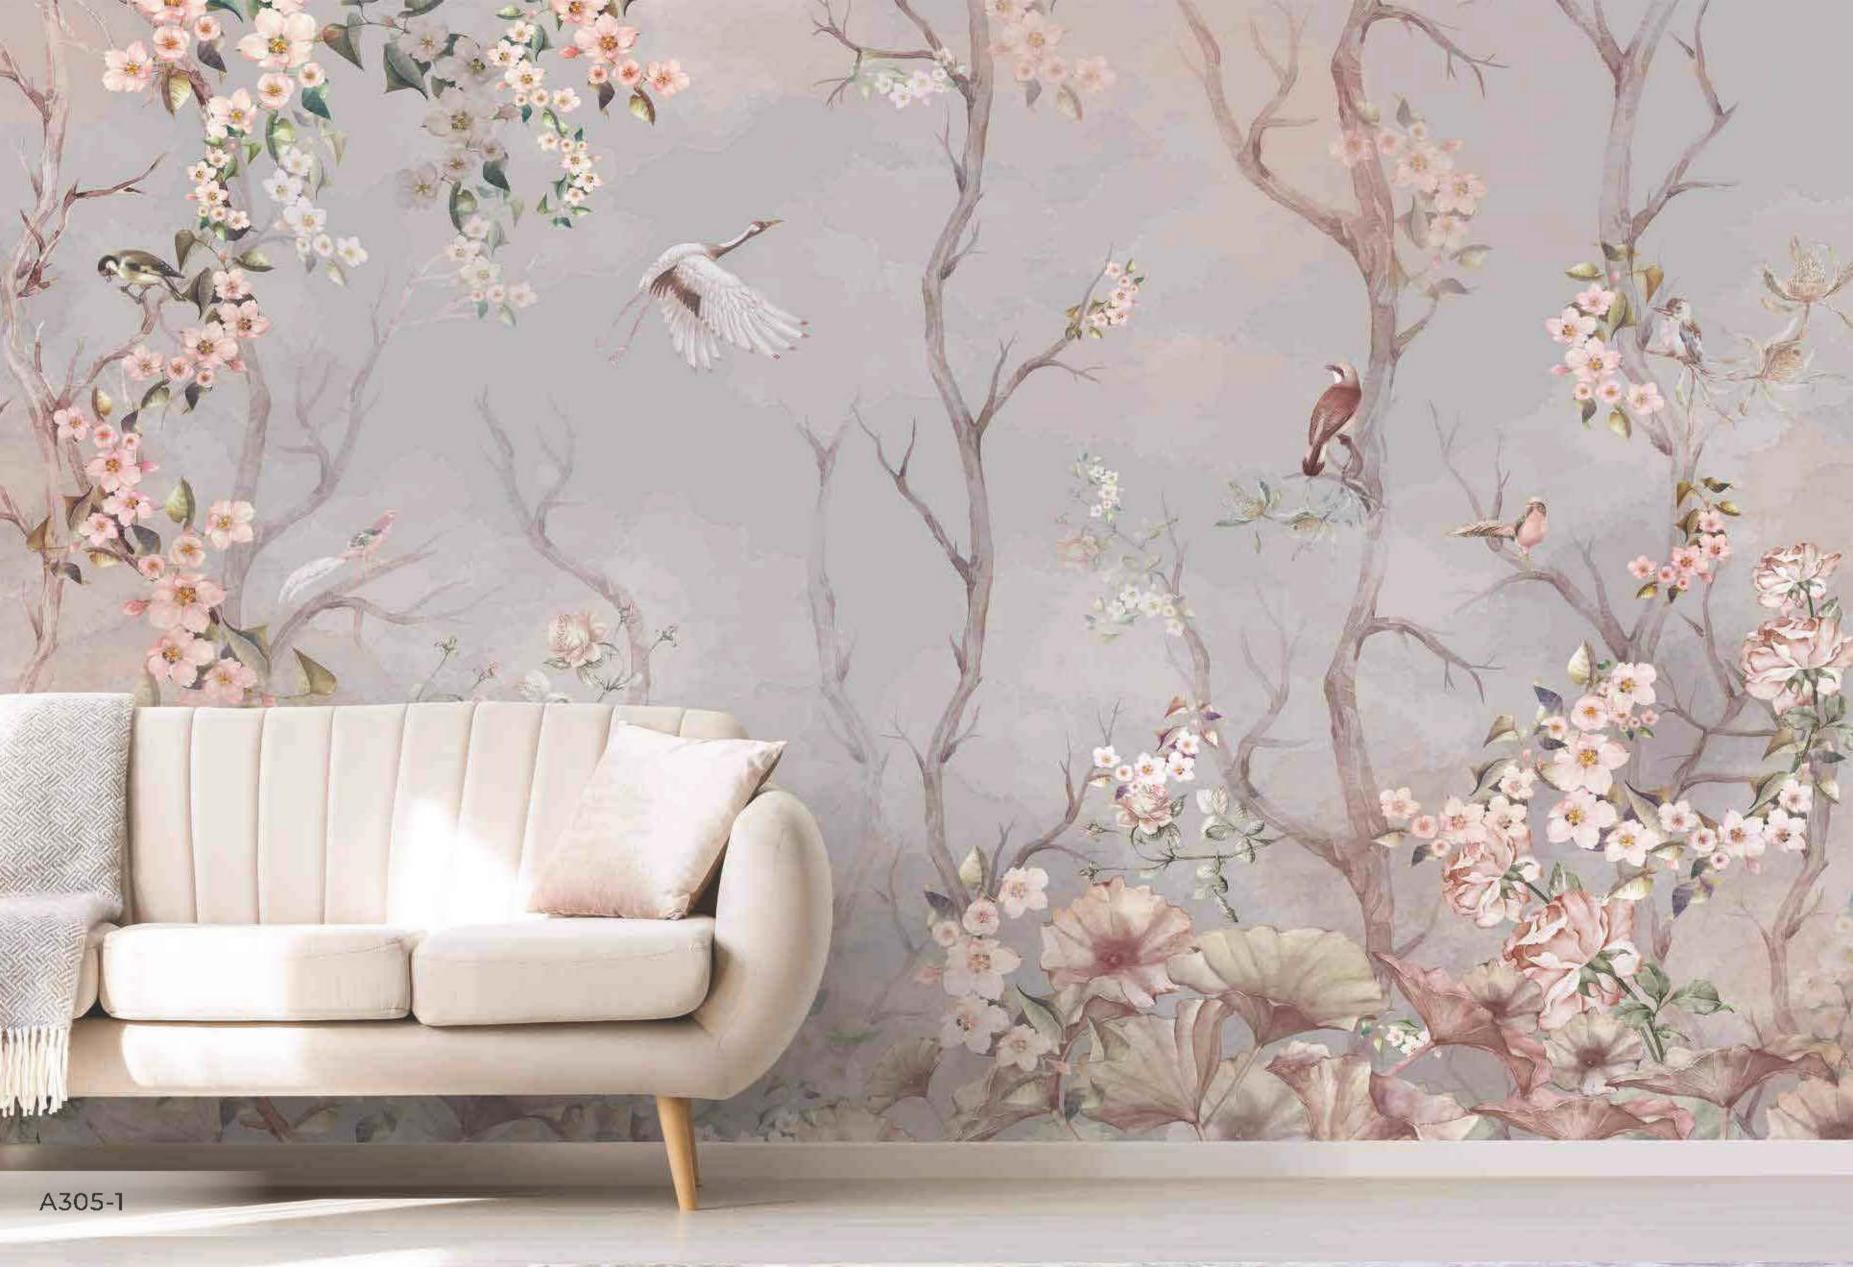

Ağaçlar ve bitkiler renklerini yeşil bir dansla harmanlar. Yaban hayatı bu rüya gibi doğada güneşle saklambaç oynamak için büyür. Bu görkemli ve göz kamaştırıcı panoramik kataloğumuz; pamuklu gökyüzü, doğanın yeşili ve hayvanlarıyla yatıştırıcı huzurun doğal rezervini süsleyen çok çeşitli pastel tonlarıyla boyandı.

> AdaWall, özenle tasarlayıp renklendirdiği bu kataloğunda kayıp bir cenneti, uzaktaki maceraları vadediyor. Posterlerdeki manzaralar bizi yemyeşil bitki örtüsüyle ormanın kalbine sokuyor, unutulmuş bir rüyanın tatlılığını yeşilin tonlarıyla birleştiriyor.

Amazon koleksiyonu; evinizi enfes bir orman kokusuyla dolduruyor, büyük boy bitki ve hayvan resimleriyle iç mekanları ferah bir ormana dönüştürüyor. Siz yalnızca gözlerinizi kapatın ve doğanın şiirsel, zarif, ince ve lirik sesine kulak verin...