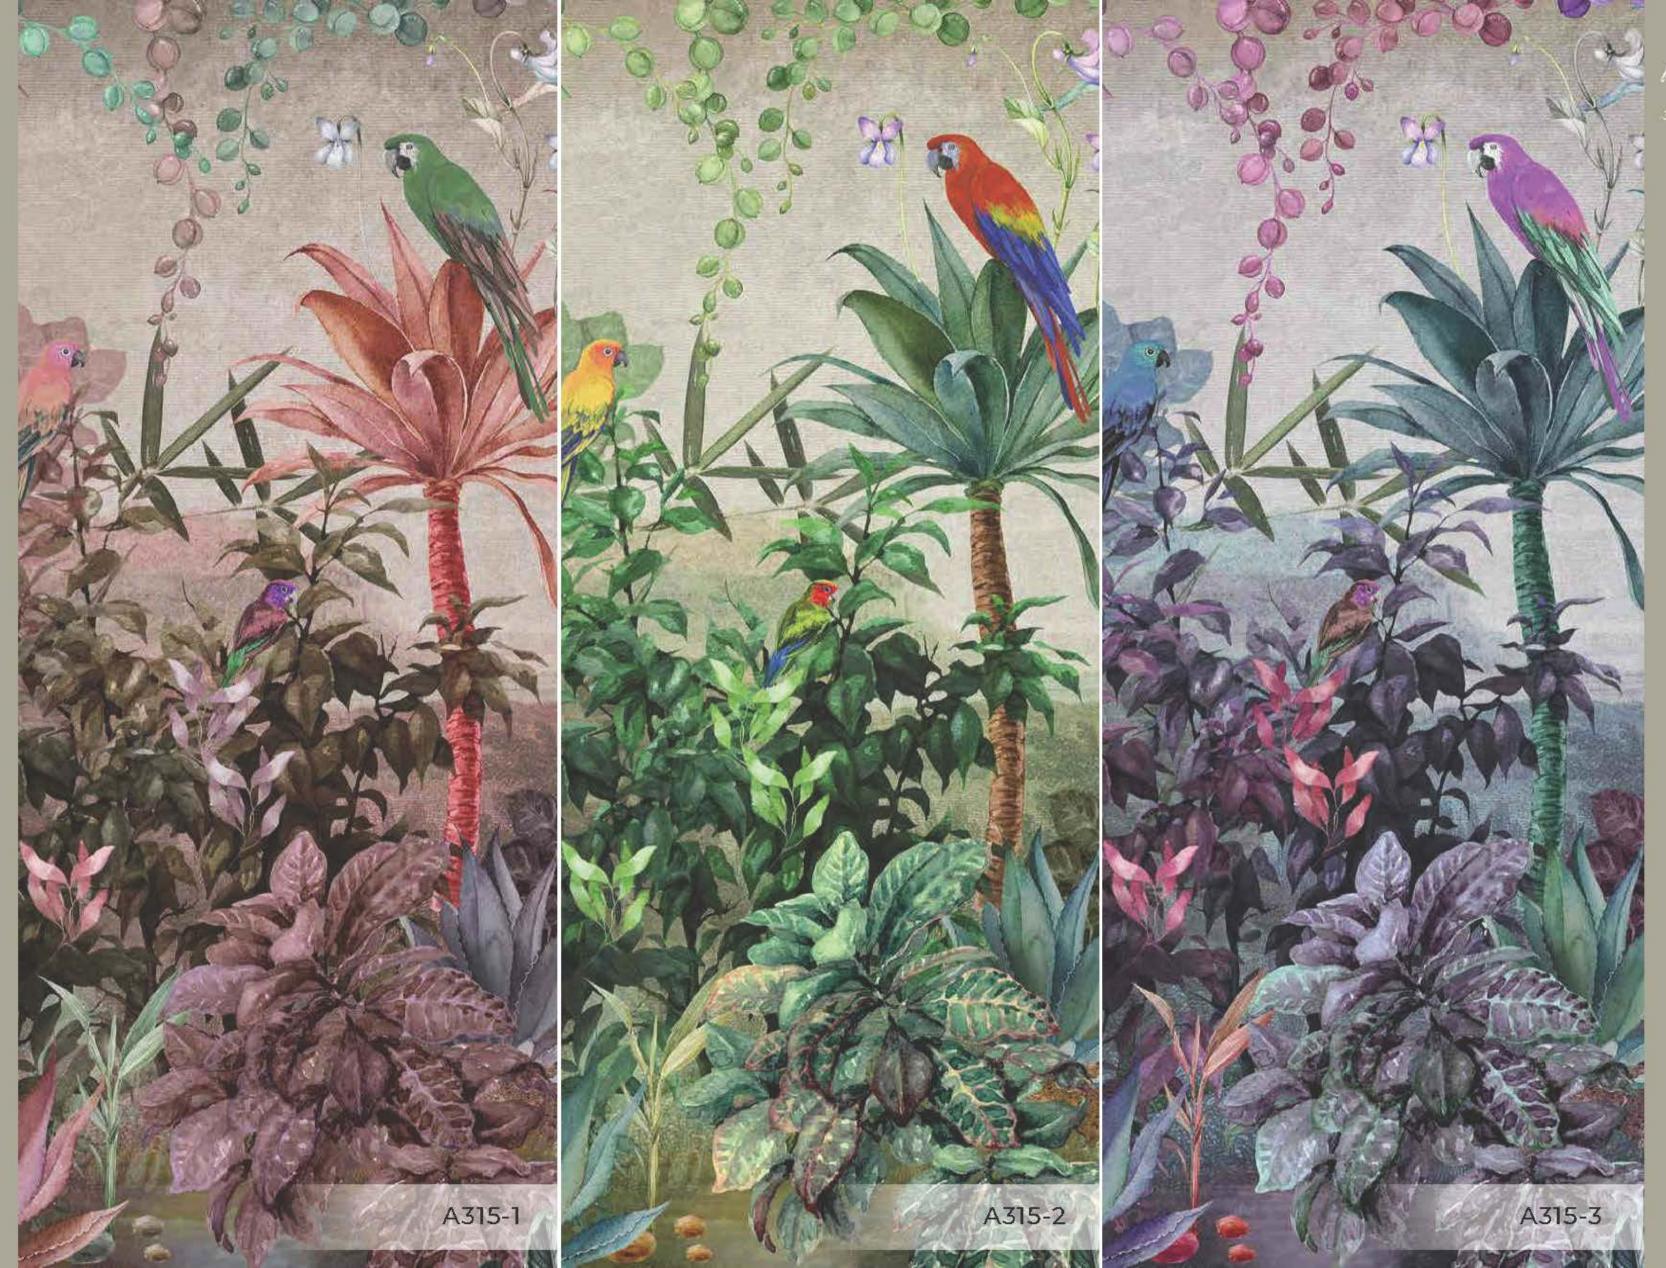

Ağaçlar ve bitkiler renklerini yeşil bir dansla harmanlar. Yaban hayatı bu rüya gibi doğada güneşle saklambaç oynamak için büyür. Bu görkemli ve göz kamaştırıcı panoramik kataloğumuz; pamuklu gökyüzü, doğanın yeşili ve hayvanlarıyla yatıştırıcı huzurun doğal rezervini süsleyen çok çeşitli pastel tonlarıyla boyandı.

> AdaWall, özenle tasarlayıp renklendirdiği bu kataloğunda kayıp bir cenneti, uzaktaki maceraları vadediyor. Posterlerdeki manzaralar bizi yemyeşil bitki örtüsüyle ormanın kalbine sokuyor, unutulmuş bir rüyanın tatlılığını yeşilin tonlarıyla birleştiriyor.

Amazon koleksiyonu; evinizi enfes bir orman kokusuyla dolduruyor, büyük boy bitki ve hayvan resimleriyle iç mekanları ferah bir ormana dönüştürüyor. Siz yalnızca gözlerinizi kapatın ve doğanın şiirsel, zarif, ince ve lirik sesine kulak verin...

The landscapes in the posters make us see the forest with lush vegetation. It combines the sweetness of a forgotten dream with the shades of green.

The Amazon collection fills your home with an exquisite forest scent. It transforms the interiors into a spacious forest with large plants and animal paintings. You just close your eyes and listen to the poetic, elegant, subtle and lyrical sound of nature.