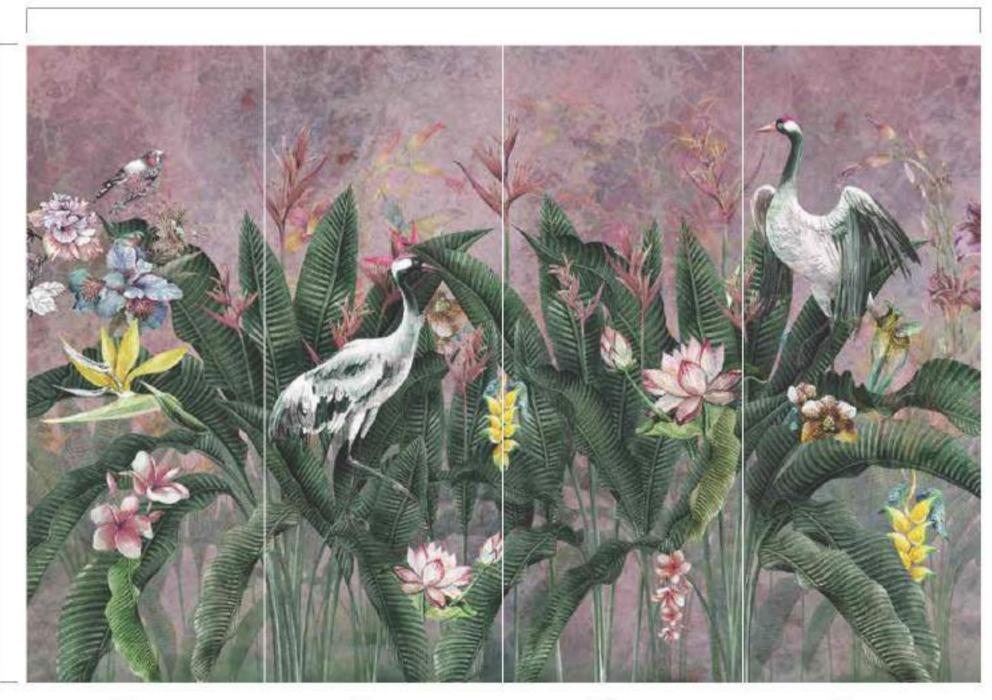

"Puede seleccionar cualquiera de las texturas que están en la página final

Poster

105 cm 105 cm 105 cm

A314-3

105 cm

420 cm

105 cm 105 cm 105 cm 106 cm

105 cm

105 cm

\*Taysiye edilen elbat (420x280cm) \*Recommended size "Рекомендуемый размер الباقجلة بولطيلة "Tamaño recomendado

\*İstenilen ebatta duvarınıza uygun özel üretim yapılabilmektedir \*All the mural sizes can be customized according to your request \*Возможно производить индивидуальный размер · دم ناكيها، جانعوا ت اعتادها بعدج بالطانة \*Todos los tamaños de los murales pueden ser personalizados de acuerdo a su solicitud