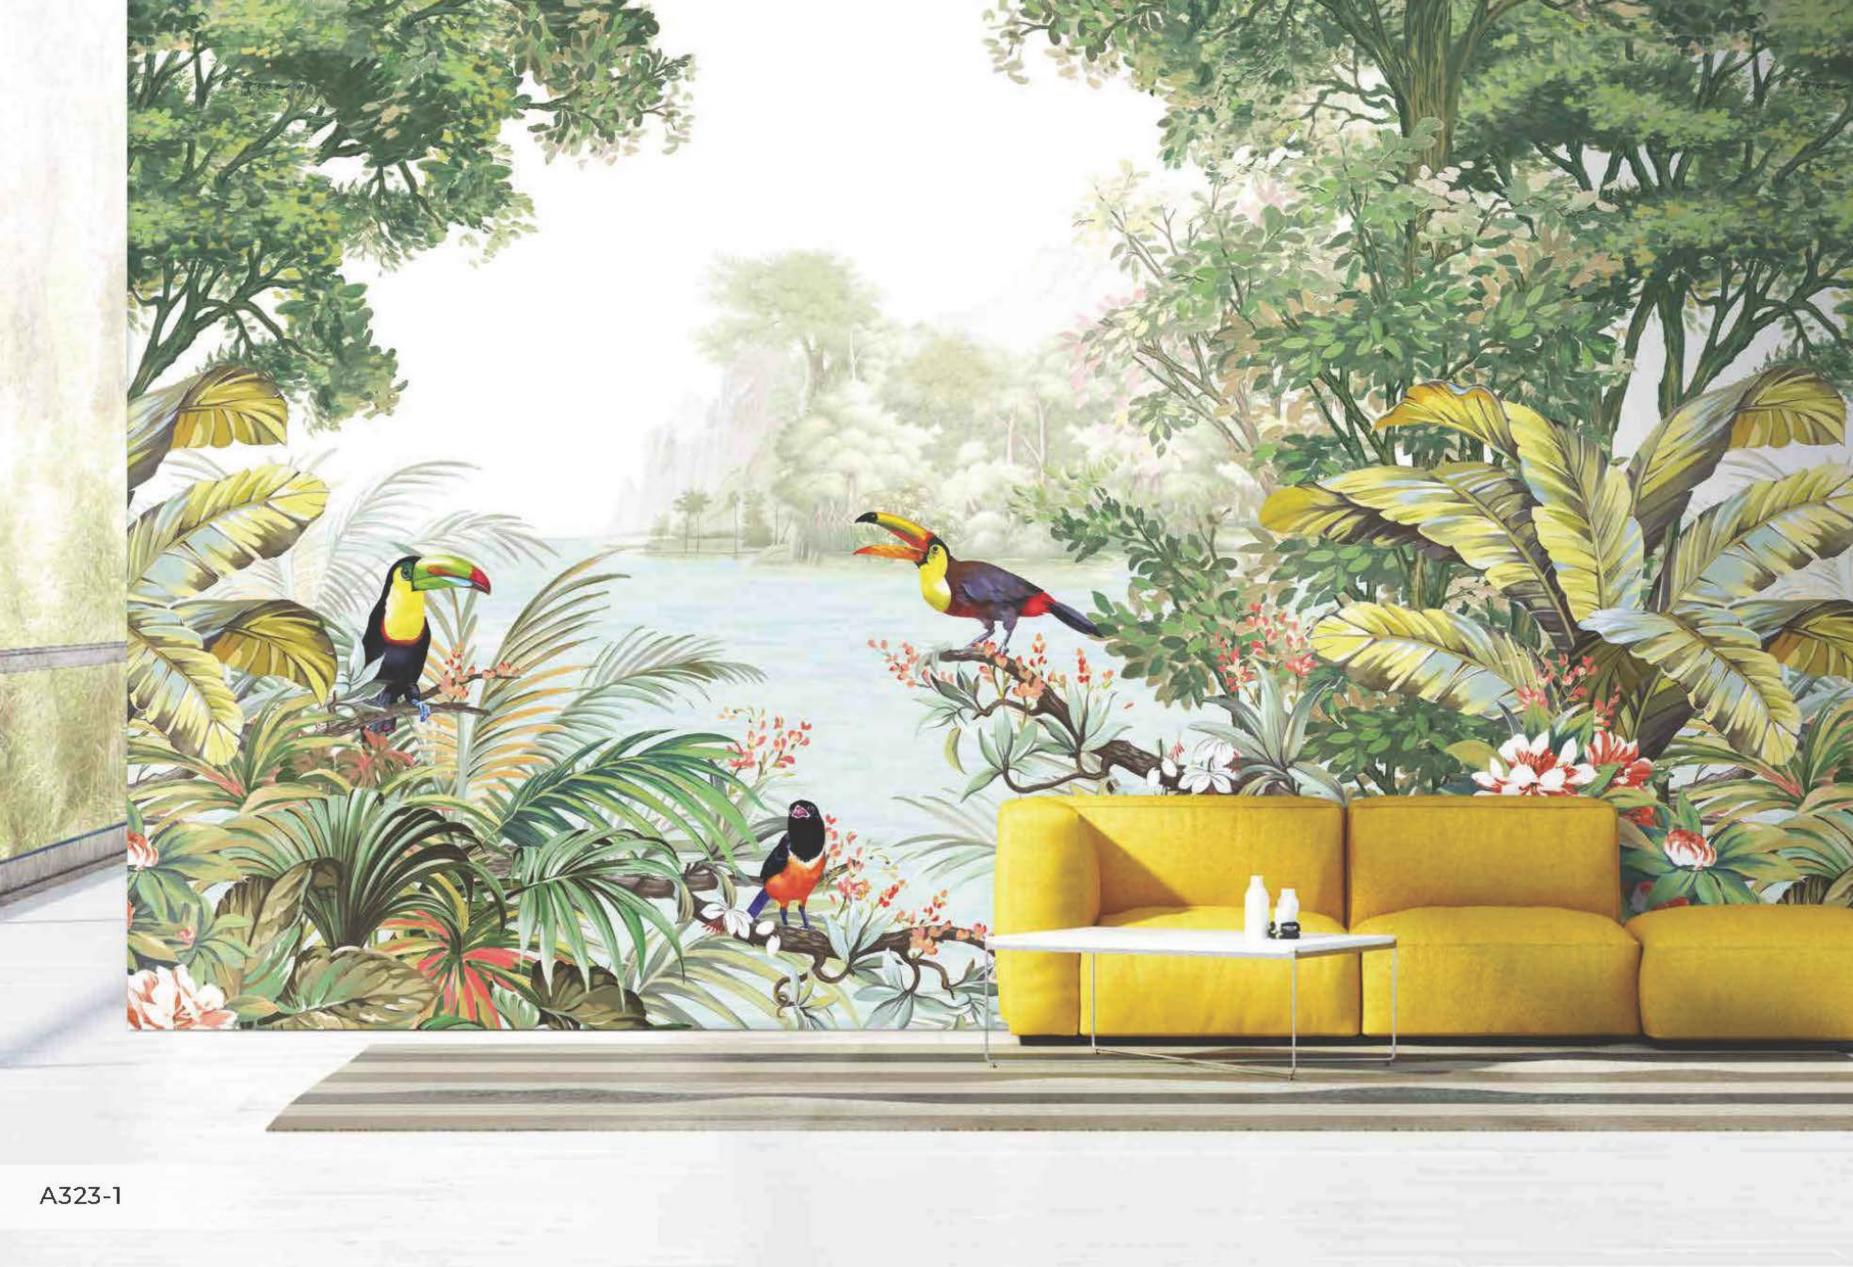

Ağaçlar ve bitkiler renklerini yeşil bir dansla harmanlar. Yaban hayatı bu rüya gibi doğada güneşle saklambaç oynamak için büyür. Bu görkemli ve göz kamaştırıcı panoramik kataloğumuz; pamuklu gökyüzü, doğanın yeşili ve hayvanlarıyla yatıştırıcı huzurun doğal rezervini süsleyen çok çeşitli pastel tonlarıyla boyandı.

> AdaWall, özenle tasarlayıp renklendirdiği bu kataloğunda kayıp bir cenneti, uzaktaki maceraları vadediyor. Posterlerdeki manzaralar bizi yemyeşil bitki örtüsüyle ormanın kalbine sokuyor, unutulmuş bir rüyanın tatlılığını yeşilin tonlarıyla birleştiriyor.

Amazon koleksiyonu; evinizi enfes bir orman kokusuyla dolduruyor, büyük boy bitki ve hayvan resimleriyle iç mekanları ferah bir ormana dönüştürüyor. Siz yalnızca gözlerinizi kapatın ve doğanın şiirsel, zarif, ince ve lirik sesine kulak verin...

This magnificent and dazzling panoramic catalog is painted with a wide variety of pastel shades adorning the natural reserve of soothing tranquility with cotton skies, green nature and animals.

AdaWall promises a lost paradise and distant adventures in this catalog which is carefully designed and colored.

The landscapes in the posters make us see the forest with lush vegetation. It combines the sweetness of a forgotten dream with the shades of green.

The Amazon collection fills your home with an exquisite forest scent. It transforms the interiors into a spacious forest with large plants and animal paintings. You just close your eyes and listen to the poetic, elegant, subtle and lyrical sound of nature.