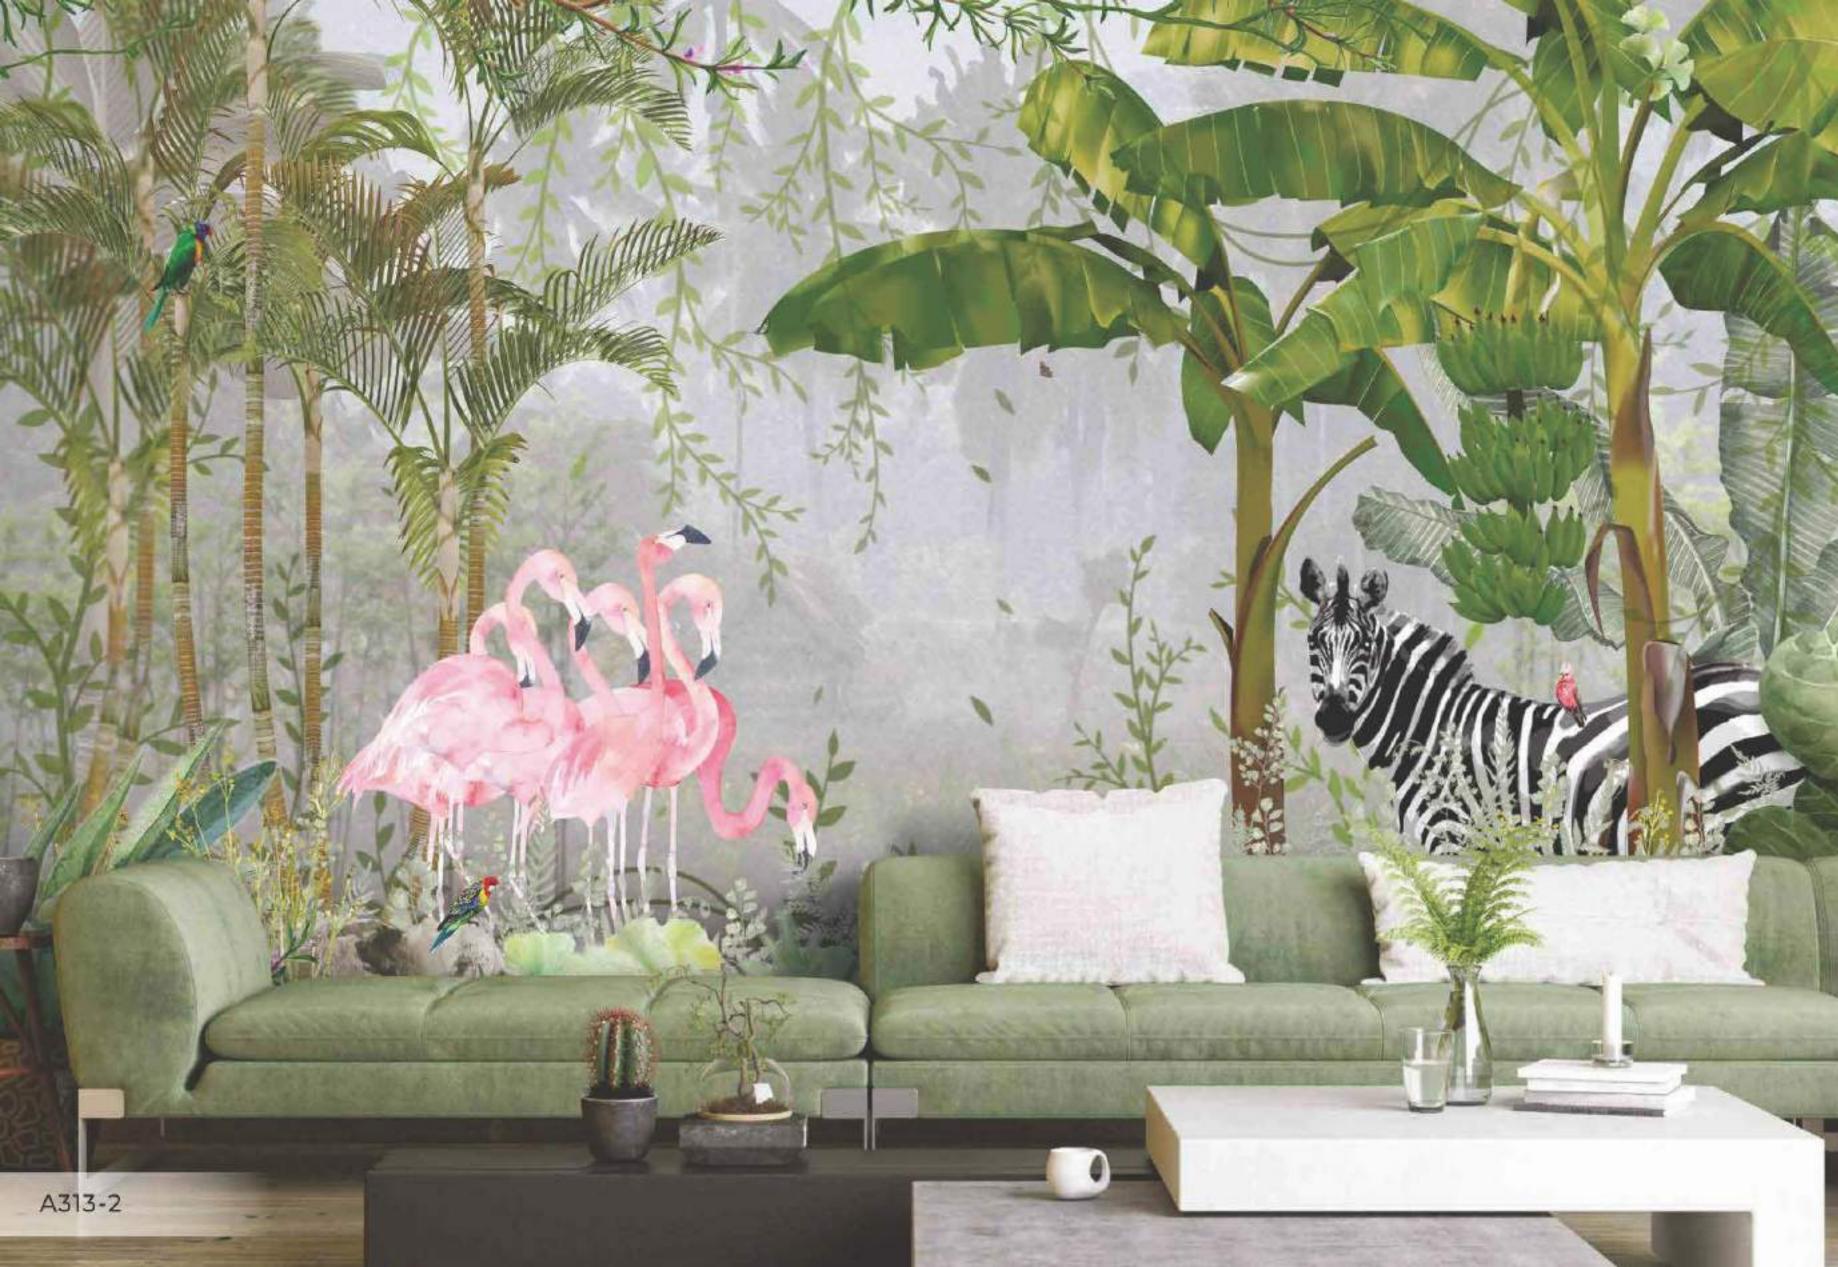

Ağaçlar ve bitkiler renklerini yeşil bir dansla harmanlar. Yaban hayatı bu rüya gibi doğada güneşle saklambaç oynamak için büyür. Bu görkemli ve göz kamaştırıcı panoramik kataloğumuz; pamuklu gökyüzü, doğanın yeşili ve hayvanlarıyla yatıştırıcı huzurun doğal rezervini süsleyen çok çeşitli pastel tonlarıyla boyandı.

> AdaWall, özenle tasarlayıp renklendirdiği bu kataloğunda kayıp bir cenneti, uzaktaki maceraları vadediyor. Posterlerdeki manzaralar bizi yemyeşil bitki örtüsüyle ormanın kalbine sokuyor, unutulmuş bir rüyanın tatlılığını yeşilin tonlarıyla birleştiriyor.

Amazon koleksiyonu; evinizi enfes bir orman kokusuyla dolduruyor, büyük boy bitki ve hayvan resimleriyle iç mekanları ferah bir ormana dönüştürüyor. Siz yalnızca gözlerinizi kapatın ve doğanın şiirsel, zarif, ince ve lirik sesine kulak verin...

This magnificent and dazzling panoramic catalog is painted with a wide variety of pastel shades adorning the natural reserve of soothing tranquility with cotton skies, green nature and animals.

AdaWall promises a lost paradise and distant adventures in this catalog which is carefully designed and colored.

The landscapes in the posters make us see the forest with lush vegetation. It combines the sweetness of a forgotten dream with the shades of green.

The Amazon collection fills your home with an exquisite forest scent. It transforms the interiors into a spacious forest with large plants and animal paintings. You just close your eyes and listen to the poetic, elegant, subtle and lyrical sound of nature.