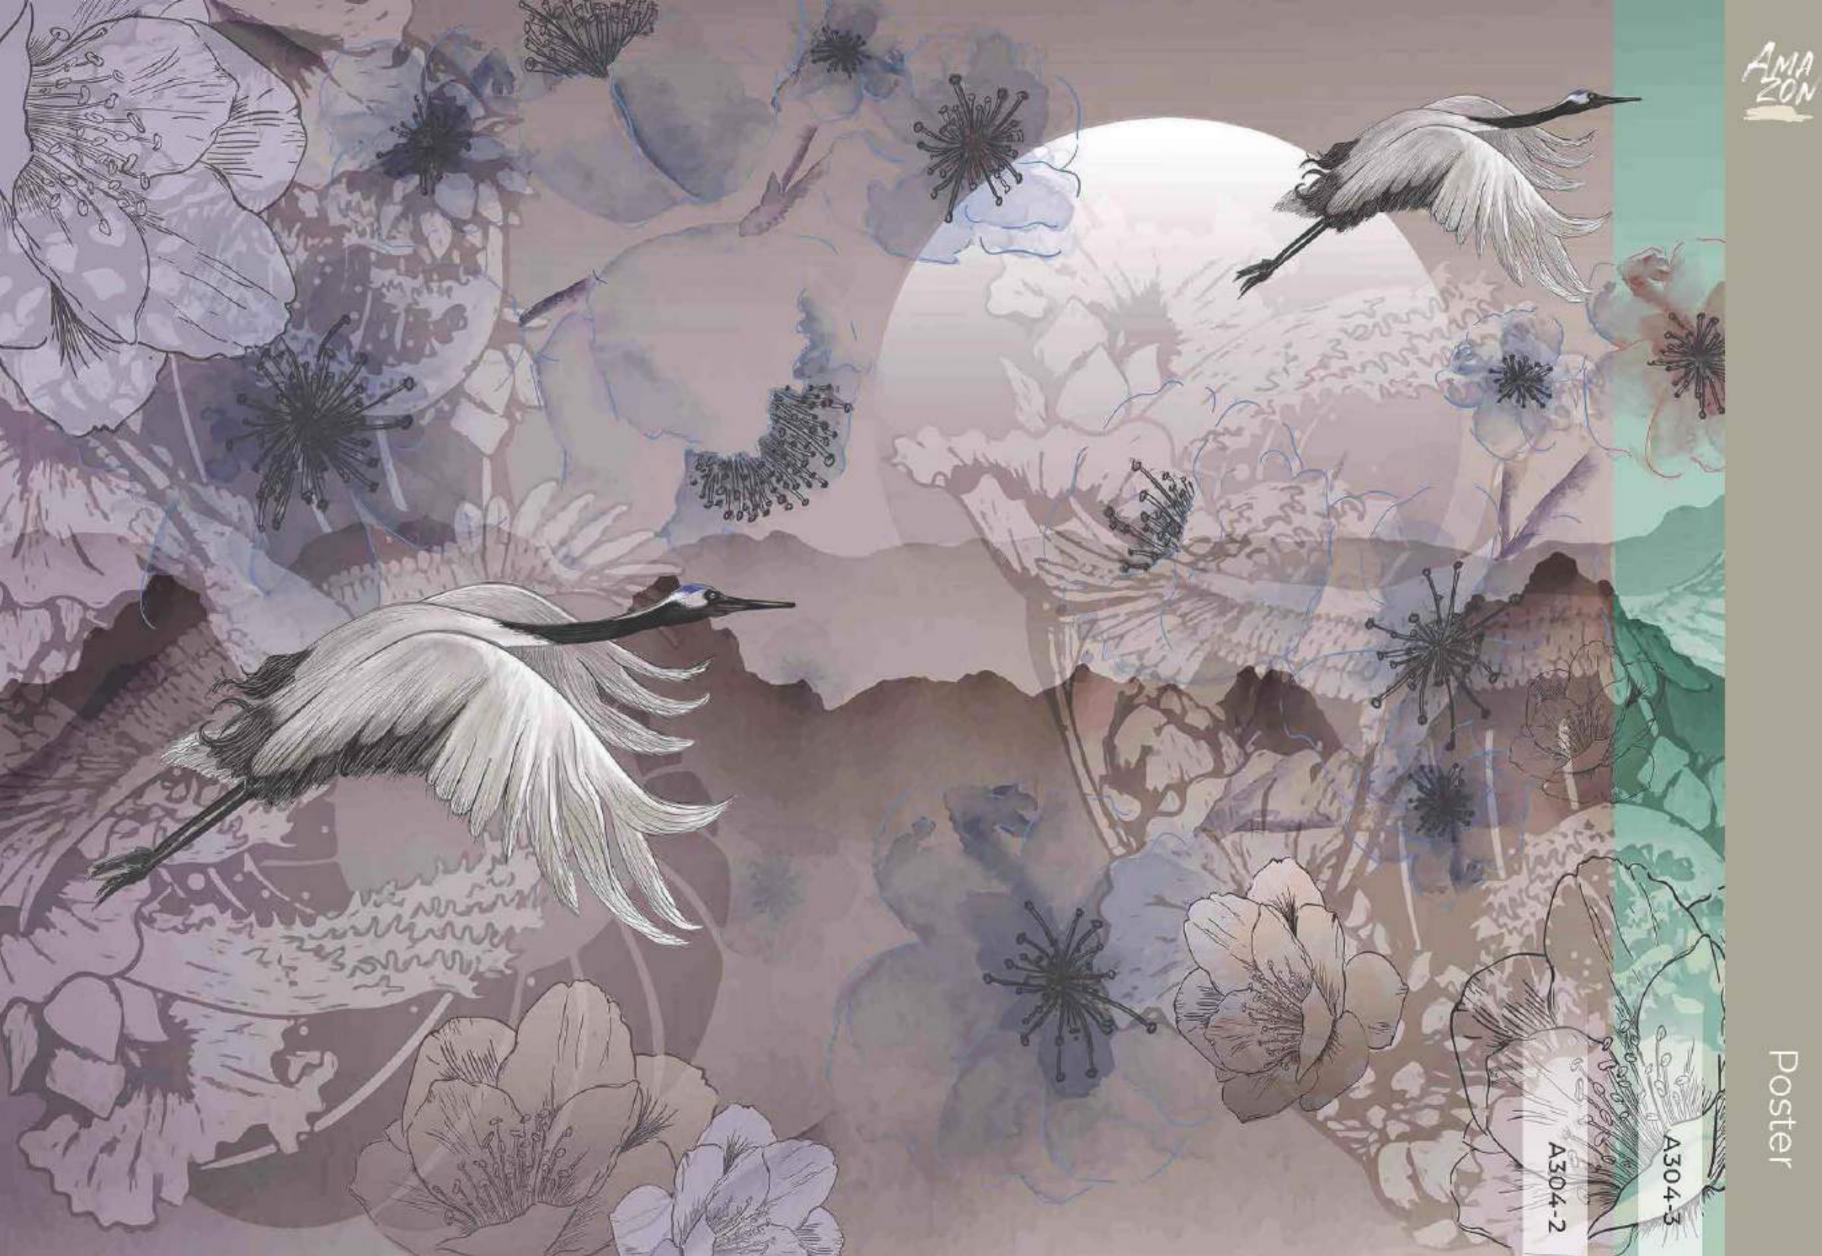

Ağaçlar ve bitkiler renklerini yeşil bir dansla harmanlar. Yaban hayatı bu rüya gibi doğada güneşle saklambaç oynamak için büyür. Bu görkemli ve göz kamaştırıcı panoramik kataloğumuz; pamuklu gökyüzü, doğanın yeşili ve hayvanlarıyla yatıştırıcı huzurun doğal rezervini süsleyen çok çeşitli pastel tonlarıyla boyandı.

> AdaWall, özenle tasarlayıp renklendirdiği bu kataloğunda kayıp bir cenneti, uzaktaki maceraları vadediyor. Posterlerdeki manzaralar bizi yemyeşil bitki örtüsüyle ormanın kalbine sokuyor, unutulmuş bir rüyanın tatlılığını yeşilin tonlarıyla birleştiriyor.

This magnificent and dazzling panoramic catalog is painted with a wide variety of pastel shades adorning the natural reserve of soothing tranquility with cotton skies, green nature and animals.

AdaWall promises a lost paradise and distant adventures in this catalog which is carefully designed and colored.

The landscapes in the posters make us see the forest with lush vegetation. It combines the sweetness of a forgotten dream with the shades of green.

The Amazon collection fills your home with an exquisite forest scent. It transforms the interiors into a spacious forest with large plants and animal paintings. You just close your eyes and listen to the poetic, elegant, subtle and lyrical sound of nature.