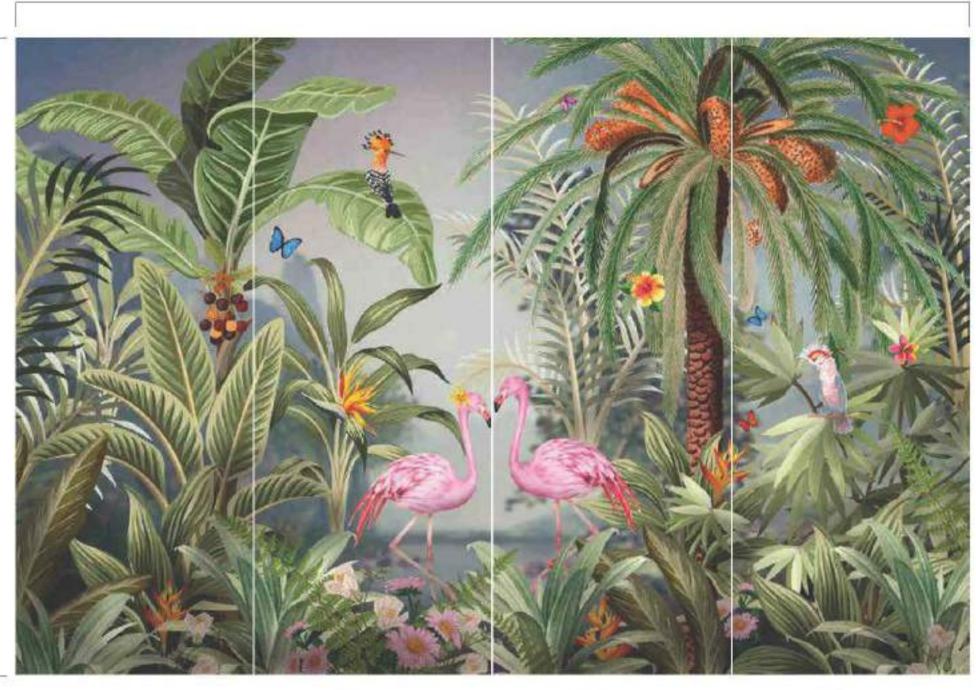

Ağaçlar ve bitkiler renklerini yeşil bir dansla harmanlar. Yaban hayatı bu rüya gibi doğada güneşle saklambaç oynamak için büyür. Bu görkemli ve göz kamaştırıcı panoramik kataloğumuz; pamuklu gökyüzü, doğanın yeşili ve hayvanlarıyla yatıştırıcı huzurun doğal rezervini süsleyen çok çeşitli pastel tonlarıyla boyandı.

> AdaWall, özenle tasarlayıp renklendirdiği bu kataloğunda kayıp bir cenneti, uzaktaki maceraları vadediyor. Posterlerdeki manzaralar bizi yemyeşil bitki örtüsüyle ormanın kalbine sokuyor, unutulmuş bir rüyanın tatlılığını yeşilin tonlarıyla birleştiriyor.

Amazon koleksiyonu; evinizi enfes bir orman kokusuyla dolduruyor, büyük boy bitki ve hayvan resimleriyle iç mekanları ferah bir ormana dönüştürüyor. Siz yalnızca gözlerinizi kapatın ve doğanın şiirsel, zarif, ince ve lirik sesine kulak verin...

This magnificent and dazzling panoramic catalog is painted with a wide variety of pastel shades adorning the natural reserve of soothing tranquility with cotton skies, green nature and animals.

AdaWall promises a lost paradise and distant adventures in this catalog which is carefully designed and colored.

The landscapes in the posters make us see the forest with lush vegetation. It combines the sweetness of a forgotten dream with the shades of green.

The Amazon collection fills your home with an exquisite forest scent. It transforms the interiors into a spacious forest with large plants and animal paintings. You just close your eyes and listen to the poetic, elegant, subtle and lyrical sound of nature.