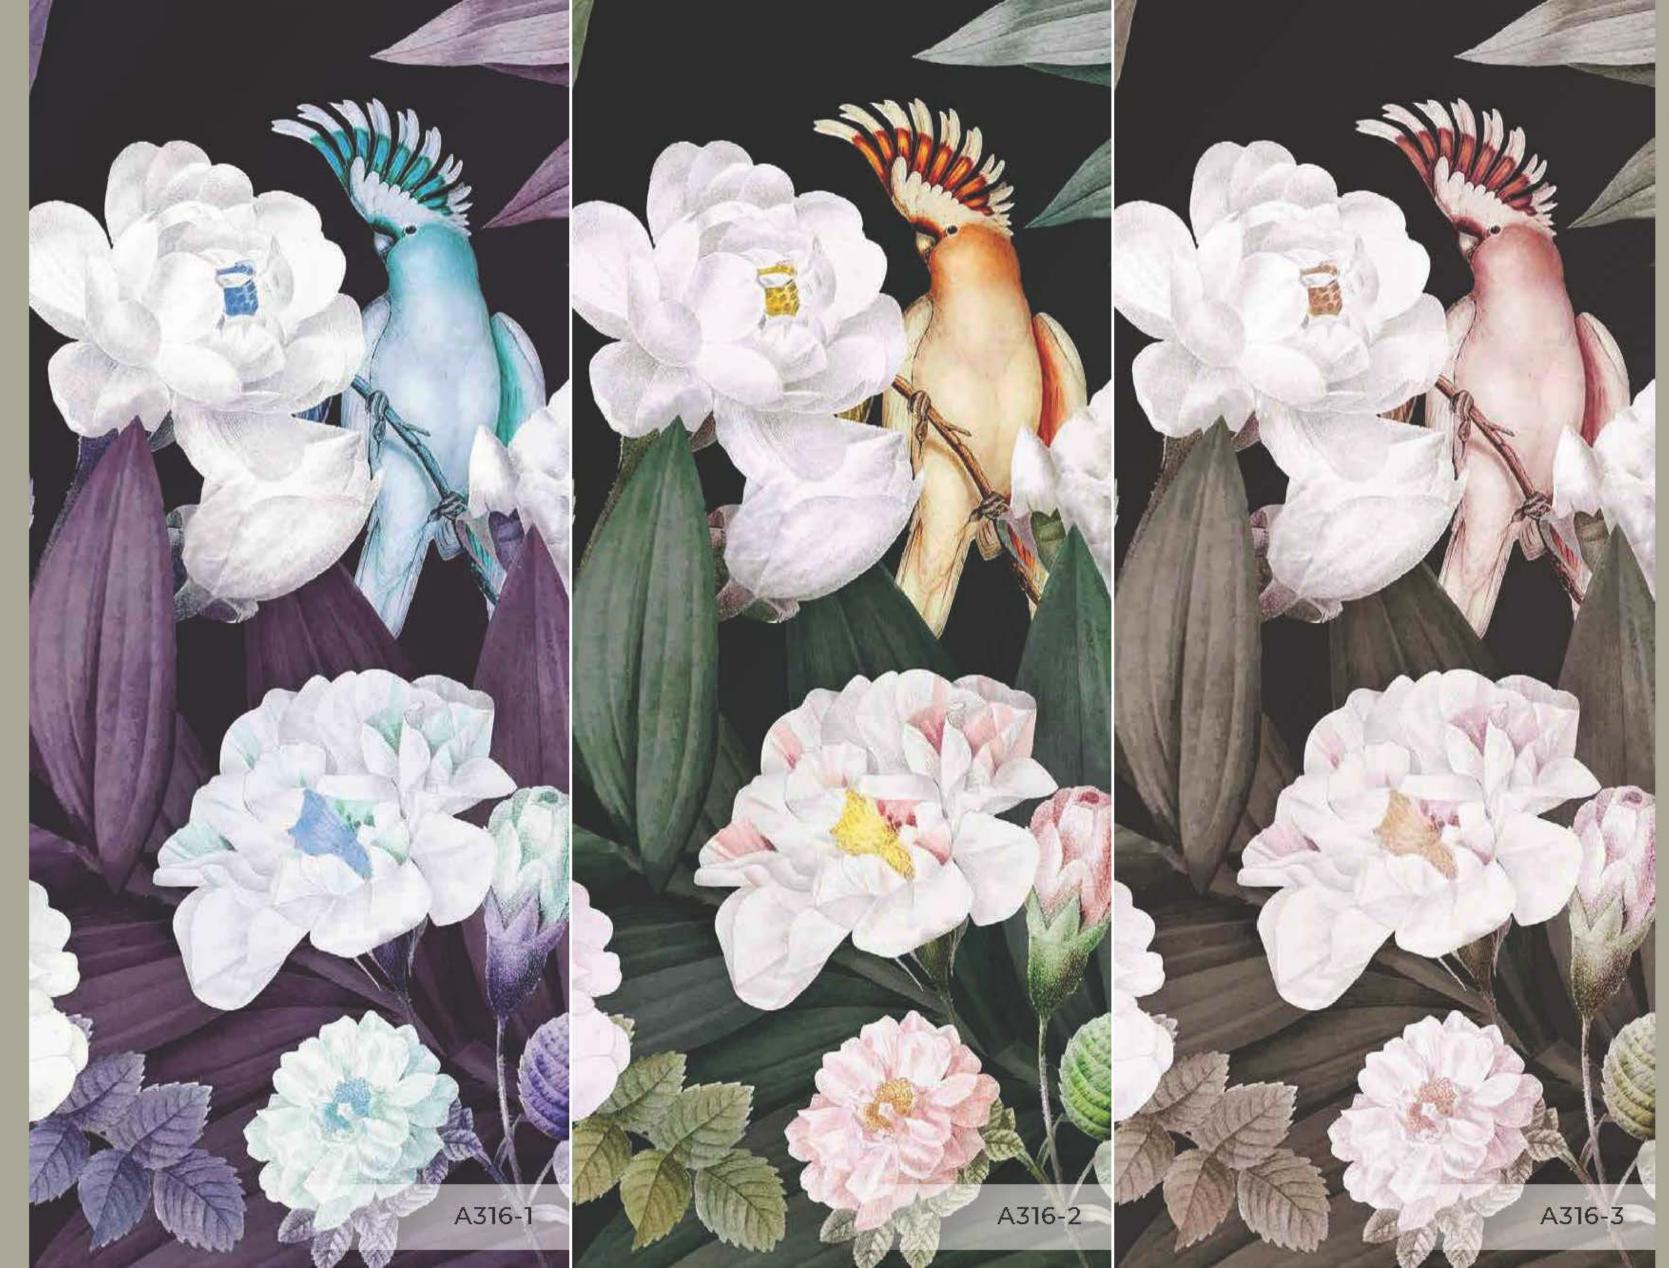

105 cm

A316-2 315 cm

A316-3

280 cm

280 cm

315 cm

105 cm 105 cm 105 cm

105 cm