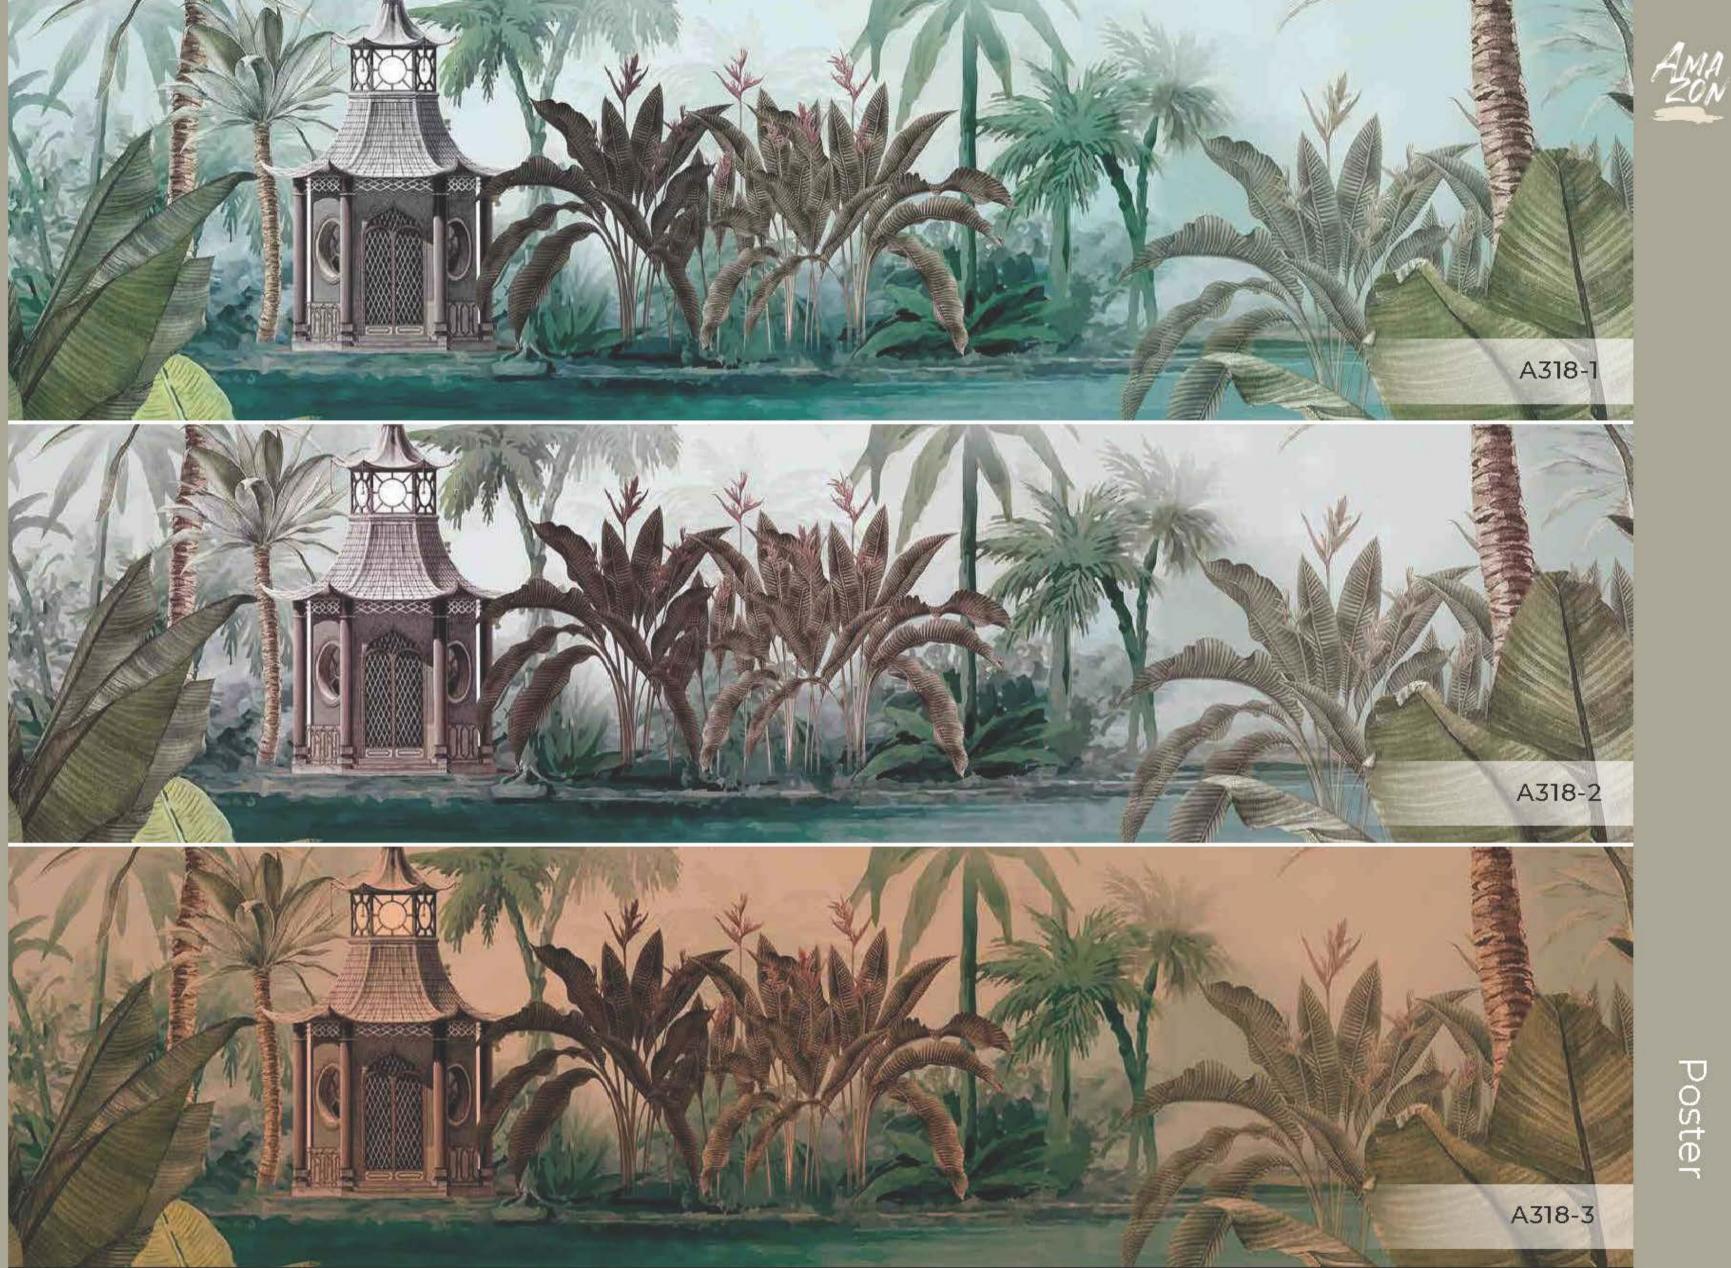

Ağaçlar ve bitkiler renklerini yeşil bir dansla harmanlar. Yaban hayatı bu rüya gibi doğada güneşle saklambaç oynamak için büyür. Bu görkemli ve göz kamaştırıcı panoramik kataloğumuz; pamuklu gökyüzü, doğanın yeşili ve hayvanlarıyla yatıştırıcı huzurun doğal rezervini süsleyen çok çeşitli pastel tonlarıyla boyandı.

> AdaWall, özenle tasarlayıp renklendirdiği bu kataloğunda kayıp bir cenneti, uzaktaki maceraları vadediyor. Posterlerdeki manzaralar bizi yemyeşil bitki örtüsüyle ormanın kalbine sokuyor, unutulmuş bir rüyanın tatlılığını yeşilin tonlarıyla birleştiriyor.

Amazon koleksiyonu; evinizi enfes bir orman kokusuyla dolduruyor, büyük boy bitki ve hayvan resimleriyle iç mekanları ferah bir ormana dönüştürüyor. Siz yalnızca gözlerinizi kapatın ve doğanın şiirsel, zarif, ince ve lirik sesine kulak verin...

This magnificent and dazzling panoramic catalog is painted with a wide variety of pastel shades adorning the natural reserve of soothing tranquility with cotton skies, green nature and animals.

AdaWall promises a lost paradise and distant adventures in this catalog which is carefully designed and colored.

The landscapes in the posters make us see the forest with lush vegetation. It combines the sweetness of a forgotten dream with the shades of green.

The Amazon collection fills your home with an exquisite forest scent. It transforms the interiors into a spacious forest with large plants and animal paintings. You just close your eyes and listen to the poetic, elegant, subtle and lyrical sound of nature.