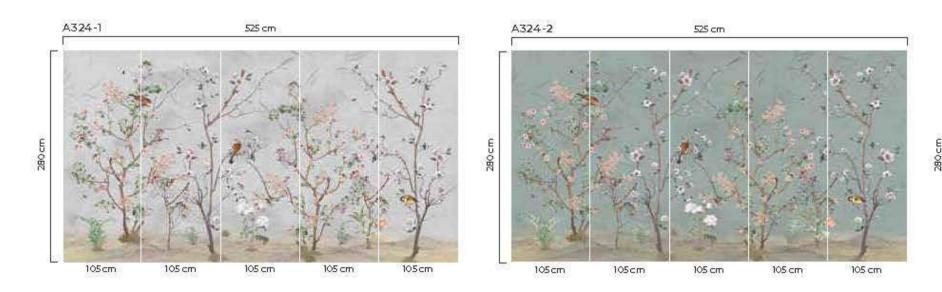

\*Tavsiye edilen ebat (525x280cm) \*Recommended size \*Рекомендуемый размер

• براق ملاء ب ولطم لا

\*Tamaño recomendado

\*İstenilen ebatta duvarınıza uygun özel üretim yapılabilmektedir
\*All the mural sizes can be customized according to your request \*Возможно производить индивидуальный размер \*اللعام بالمعانية بالمعانية المعاملة المعام المعالية المعالية المعالية المعالية المعالية المعالية المعالية الم \*Todos los tamaños de los murales pueden ser personalizados de acuerdo a su solicitud