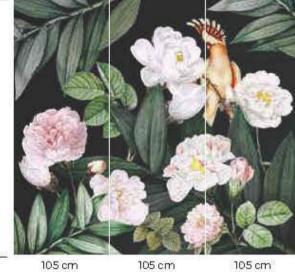

105 cm 105 cm 105 cm

A318-3 315 cm

280 cm

105 cm 105 cm 105 cm

105 cm

- \*Tavsiye edilen ebat (315x280cm) \*Recommended size \*Рекомендуемый размер مراق ملاء بولط ملا<sup>\*</sup> \*Tamaño recomendado
- انم نقعها، جائن! تاسانيها، بعسح بالطَّال