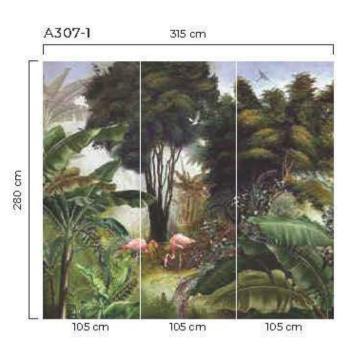

\*Puede seleccionar cualquiera de las texturas que están en la página final

105 cm

105 cm

Poster

A307-2 315 cm 280 cm 105 cm 105 cm 105 cm

A307-3

315 cm

105 cm 105 cm

105 cm

\*Tavsiye edilen ebat (315x280cm) \*Recommended size \*Рекомендуемый размер مراق ملاء بولط ملا<sup>\*</sup>

\*Tamaño recomendado

\*İstenilen ebatta duvarınıza uygun özel üretim yapılabilmektedir \*All the mural sizes can be customized according to your request \*Возможно производить индивидуальный размер انم نافعها، جاننا ناسانيها بعسح بالطَّالا