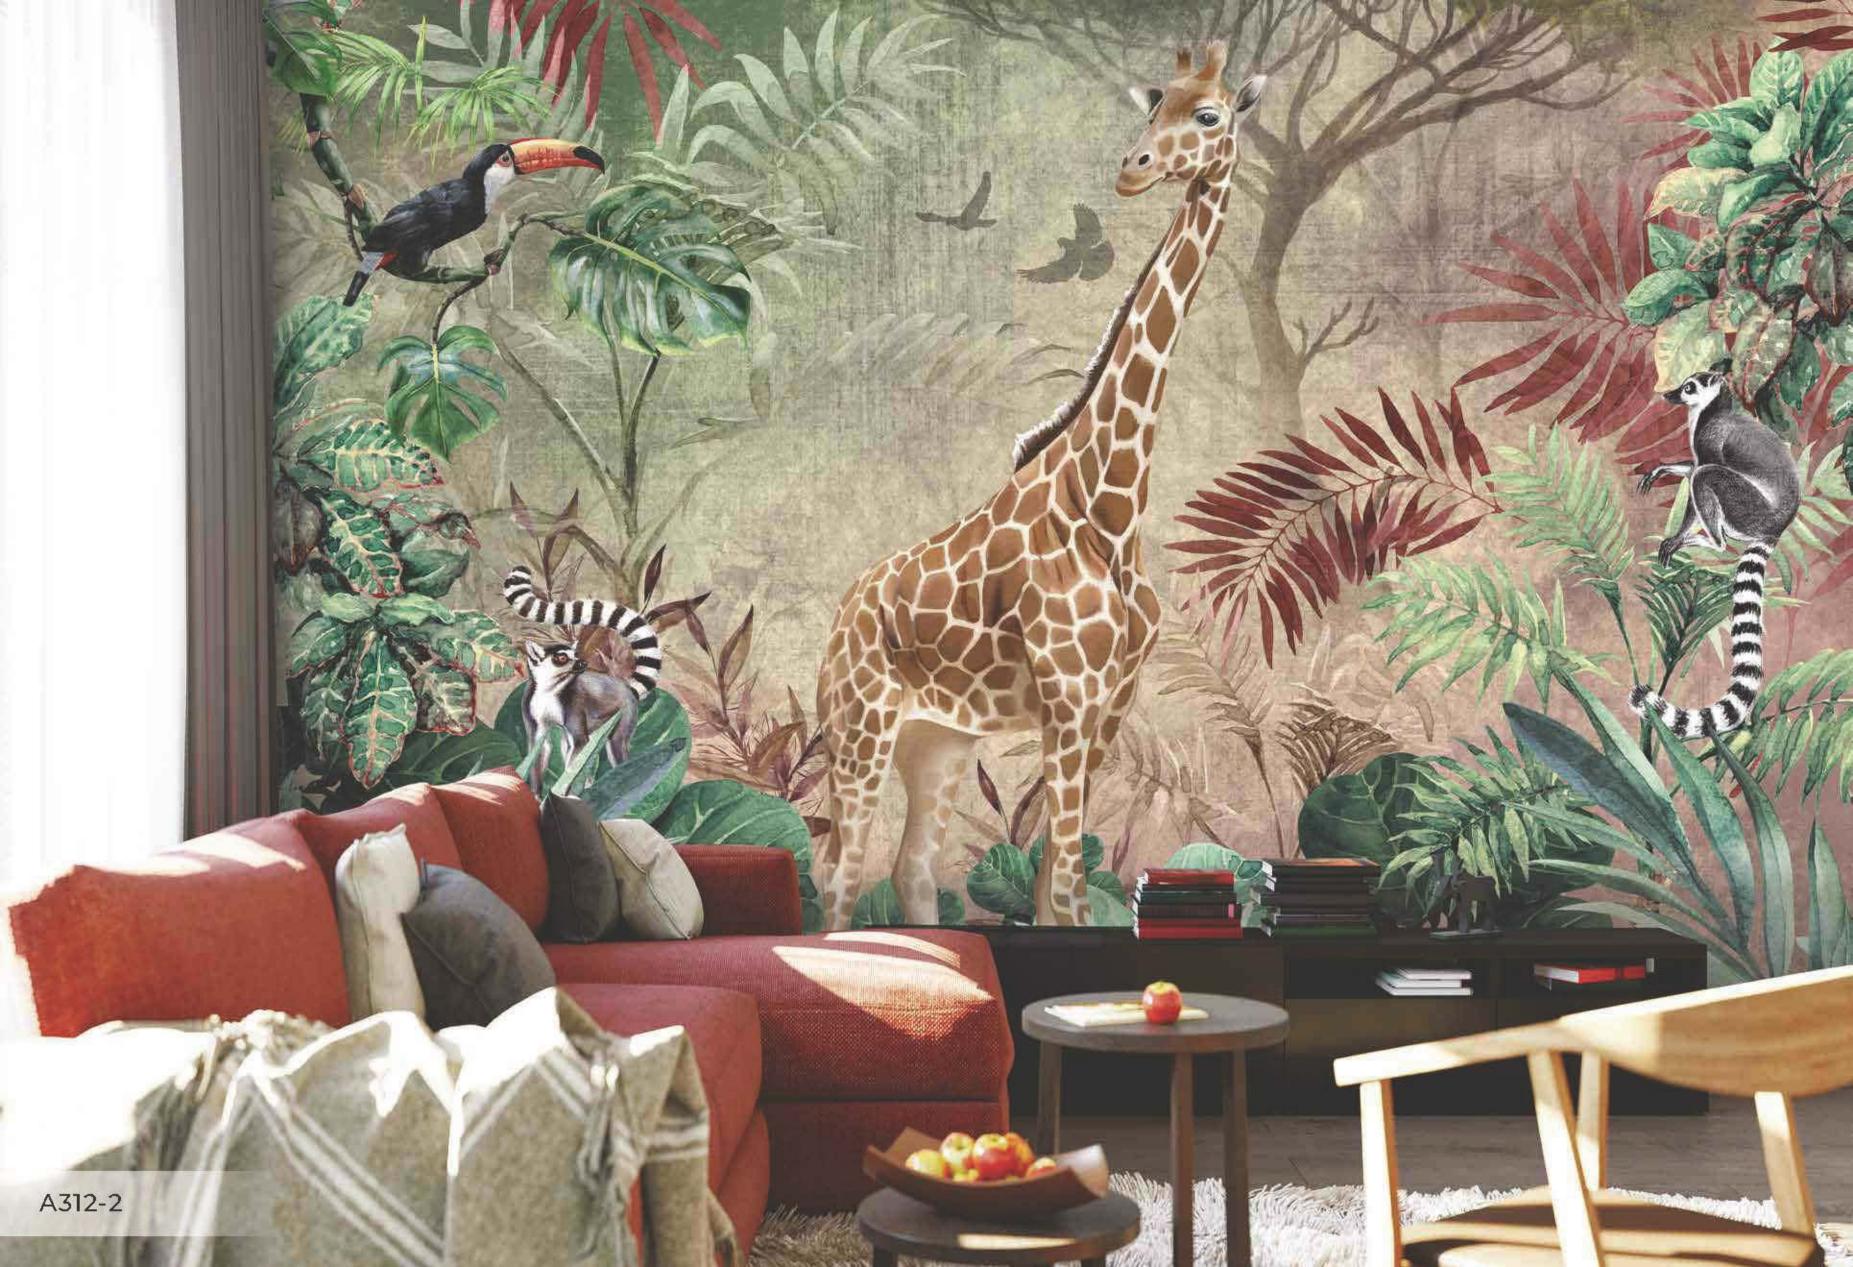

Ağaçlar ve bitkiler renklerini yeşil bir dansla harmanlar. Yaban hayatı bu rüya gibi doğada güneşle saklambaç oynamak için büyür. Bu görkemli ve göz kamaştırıcı panoramik kataloğumuz; pamuklu gökyüzü, doğanın yeşili ve hayvanlarıyla yatıştırıcı huzurun doğal rezervini süsleyen çok çeşitli pastel tonlarıyla boyandı.

> AdaWall, özenle tasarlayıp renklendirdiği bu kataloğunda kayıp bir cenneti, uzaktaki maceraları vadediyor. Posterlerdeki manzaralar bizi yemyeşil bitki örtüsüyle ormanın kalbine sokuyor, unutulmuş bir rüyanın tatlılığını yeşilin tonlarıyla birleştiriyor.

Amazon koleksiyonu; evinizi enfes bir orman kokusuyla dolduruyor, büyük boy bitki ve hayvan resimleriyle iç mekanları ferah bir ormana dönüştürüyor. Siz yalnızca gözlerinizi kapatın ve doğanın şiirsel, zarif, ince ve lirik sesine kulak verin...

This magnificent and dazzling panoramic catalog is painted with a wide variety of pastel shades adorning the natural reserve of soothing tranquility with cotton skies, green nature and animals.

AdaWall promises a lost paradise and distant adventures in this catalog which is carefully designed and colored.

The landscapes in the posters make us see the forest with lush vegetation. It combines the sweetness of a forgotten dream with the shades of green.

The Amazon collection fills your home with an exquisite forest scent. It transforms the interiors into a spacious forest with large plants and animal paintings. You just close your eyes and listen to the poetic, elegant, subtle and lyrical sound of nature.