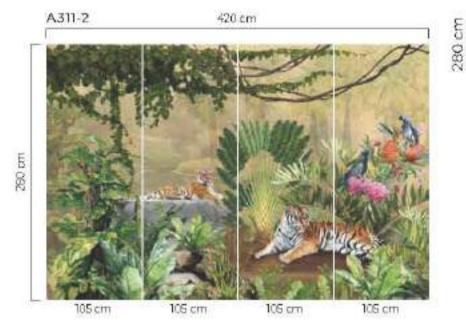

Poster

8

105 cm 105 cm

A311-3

420 cm

105 cm

105 cm

\*Tavsiye edilen e bat (420x280cm) \*Recommended size "Рекомендуемый размер الباقجلاء بولطهلا "Tamaño recomendado