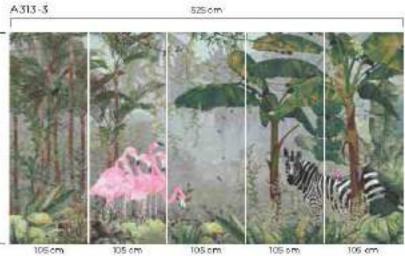

\*Tavsiye edilen ebat (525x280cm) \*Recommended size \*Рекомендуемый размер

• براق ملاء ب ولطم لا

\*Tamaño recomendado

\*İstenilen ebatta duvarınıza uygun özel üretim yapılabilmektedir
\*All the mural sizes can be customized according to your request \*Возможно производить индивидуальный размер \*اللعام بالمعانية بالمعانية المعاملة المعام المعالية المعالية المعالية المعالية المعالية المعالية المعالية الم \*Todos los tamaños de los murales pueden ser personalizados de acuerdo a su solicitud

\*Son sayfadaki dokulardan herhangi birini seçebilirsiniz \*You can select any of textures from the end page \* На последней странице вы можете выбрать текстуру المعناقمي رايت المجس الما وم الم الم الم \*Puede seleccionar cualquiera de las texturas que están en la página final