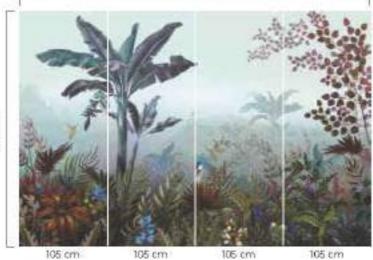

cm 105 cm 105 cm



105 cm

- \*Tavsiye edilen ebat (315x280cm) \*Recommended size \*Рекомендуемый размер
- مراق ملاء بولط ملا<sup>\*</sup> \*Tamaño recomendado

280 cm

\*Возможно производить индивидуальный размер انم نافعها، جاننا ناسانيها بعسح بالطَّالا

\*Son sayfadaki dokulardan herhangi birini seçebilirsiniz \*You can select any of textures from the end page

- \*На последней странице вы можете выбрать текстуру
- الملانكموب رايك الجيس المانم رجاً محصول الا
- \*Puede seleccionar cualquiera de las texturas que están en la página final





105 cm

105 cm

\*İstenilen ebatta duvarınıza uygun özel üretim yapılabilmektedir

\*All the mural sizes can be customized according to your request

\*Todos los tamaños de los murales pueden ser personalizados de acuerdo a su solicitud





A320-2



A320-3



420 cm

105.cm

\*Taysiye edilen ebat [420x280cm} \*Recommended size \*Рекомендуемый размер ماؤمهارار دروارطهارا \*Tamaño recomendado

\*lstenilen ebatta duvannıza uygun özel üretim yapılabilmektedir \*All the mural sizes can be customized according to your request \*Возможно производить индивидуальный размер \*العن جامل العن بالمالية \*Todos los tamaños de los murales pueden ser personalizados de

acuerdo a su solicitud

\*Son sayfadaki dokulardan herhangi birini seçebilirsiniz "You can select any of textures from the end page \* На последней странице вы можете выбрать текстуру +المنعود ( المناع ومندل انم رج اعصمر اله













Poster



A302-2 315 cm 105 cm 105 cm 105 cm

A302-3 315 cm

280 cm

280 cm



105 cm 105 cm



105 cm

- \*Tavsiye edilen ebat (315x280cm) \*Recomm