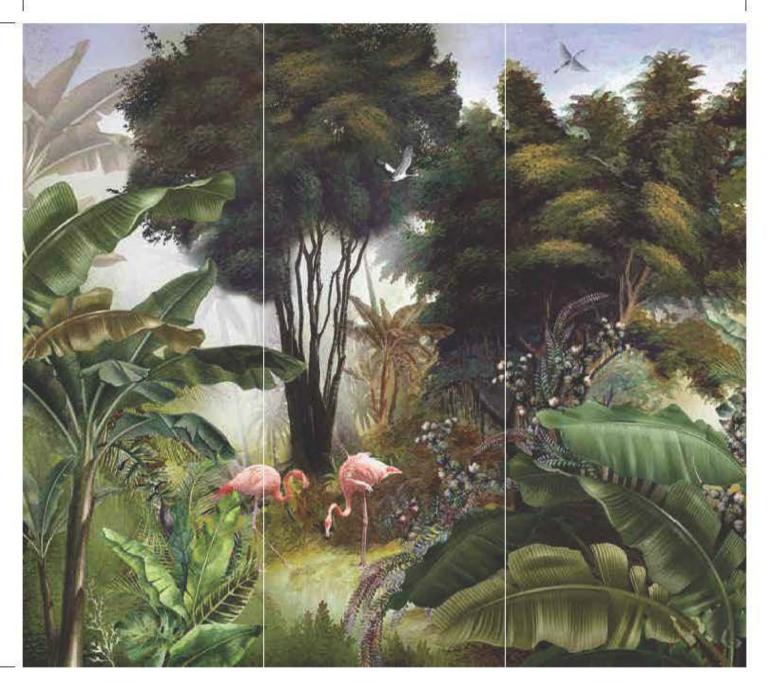

\*Puede seleccionar cualquiera de las texturas que están en la página final

105 cm

105 cm

Poster

A307-2 315 cm 280 cm 105 cm 105 cm 105 cm

A307-3

315 cm

105 cm 105 cm

105 cm

\*Tavsiye edilen ebat (315x280cm) \*Recommended size \*Рекомендуемый размер مراق ملاء بولط ملا<sup>\*</sup>

\*Tamaño recomendado

\*İstenilen ebatta duvarınıza uygun özel üretim yapılabilmektedir \*All the mural sizes can be customized according to your request \*Возможно производить индивидуальный размер انم نافعها، جاننا ناسانيها بعسح بالطَّالا